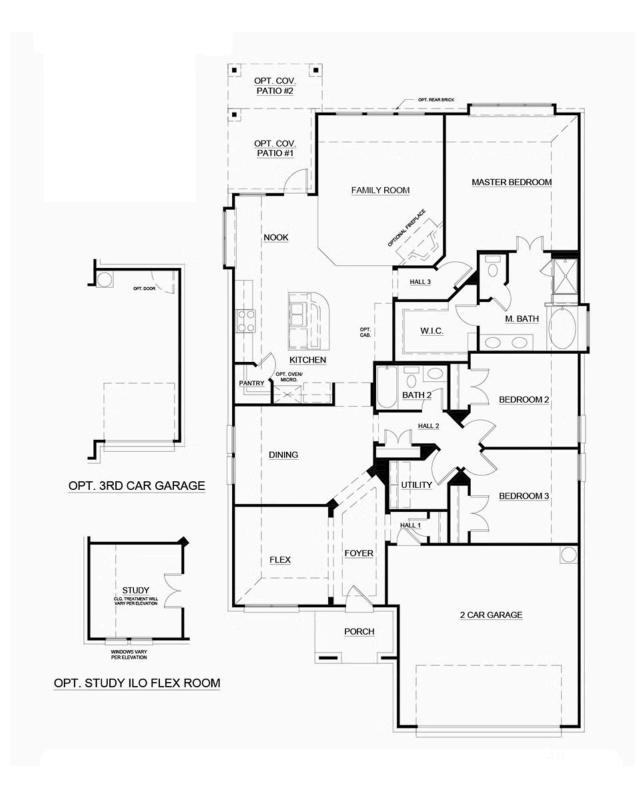

## 1304 Cedar Creek Lane

Crowley, TX 76036

3 <u>₽</u> 2.0 <u>₽</u> 2,022 <u>∎</u> 2 ⊕

Perfect for families or those who like to host guests. This single-level open-concept floor plan boasts large entertaining areas while ensuring parents enjoy privacy with a secluded master retreat. Step inside from the covered front porch and the foyer with boxed ceilings welcomes you into your home. Just off the foyer is the private study with double doors, an ideal space for those needing to work from home or a quiet place to enjoy hobbies. Continuing passed the study is the formal dining room, an open space to host dinner parties or enjoy everyday family mealtime. The open-concept kitchen is a space designed to be the hub of the home. With ample storage and counter space, stainless steel appliances, beautiful white cabinets, a curved island, a walk-in corner pantry, and granite countertops. The kitchen opens to a breakfast nook with a built-in window seat and has direct access to the covered patio. Open to the kitchen and breakfast nook is the spacious family room with a gas tile fireplace, an area designed to bring friends and family together. The exclusive master suite features vaulted ceilings and a built-in window seat. The adjoined master bathroom is complete with a dual sink vanity, a separate walk-in shower with a seat, a large garden tub, and a spacious walk-in closet. Two additional bedrooms, a full bathroom, and a full-sized utility room are housed in their own wing. The two-car garage is located at the front of the home, making entering and exiting your home very convenient.