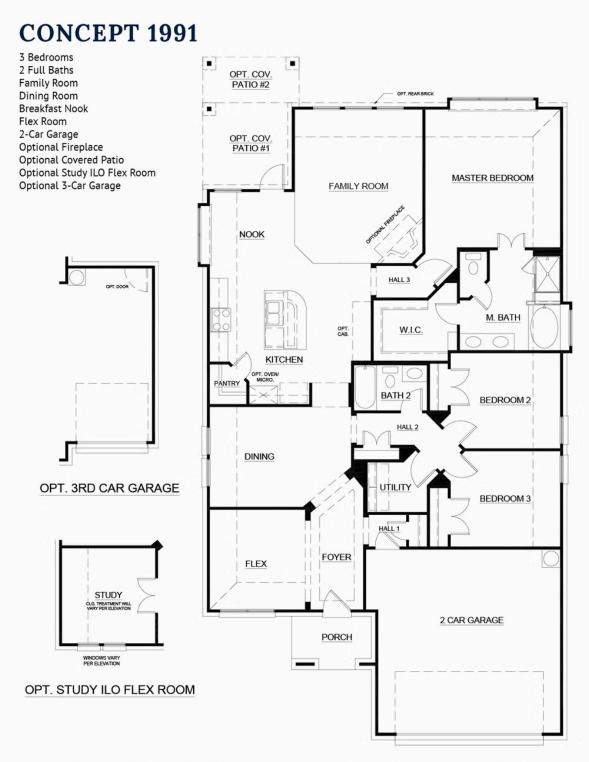

## 1304 Cedar Creek Lane

Crowley, TX 76036

3 <u>₽</u> 2.0 <u>₽</u> 2,022 <u>∎</u> 2 ⊕

Perfect for families or those who like to host guests. This single-level open-concept floor plan boasts large entertaining areas while ensuring parents enjoy privacy with a secluded master retreat. Step inside from the covered front porch and the foyer with boxed ceilings welcomes you into your home. Just off the foyer is the private study with double doors, an ideal space for those needing to work from home or a quiet place to enjoy hobbies. Continuing passed the study is the formal dining room, an open space to host dinner parties or enjoy everyday family mealtime. The open-concept kitchen is a space designed to be the hub of the home. With ample storage and counter space, stainless steel appliances, beautiful white cabinets, a curved island, a walk-in corner pantry, and granite countertops. The kitchen opens to a breakfast nook with a built-in window seat and has direct access to the covered patio. Open to the kitchen and breakfast nook is the spacious family room with a gas tile fireplace, an area designed to bring friends and family together. The exclusive master suite features vaulted ceilings and a built-in window seat. The adjoined master bathroom is complete with a dual sink vanity, a separate walk-in shower with a seat, a large garden tub, and a spacious walk-in closet. Two additional bedrooms, a full bathroom, and a full-sized utility room are housed in their own wing. The two-car garage is located at the front of the home, making entering and exiting your home very convenient.