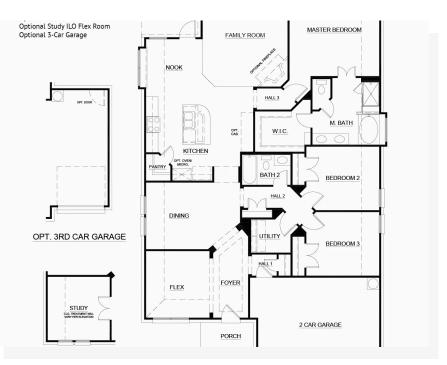

## 1304 Cedar Creek Lane

Crowley, TX 76036

3 <u>₽</u> 2.0 <u>₽</u> 2,022 <u>∎</u> 2 ⊕

Perfect for families or those who like to host guests. This single-level open-concept floor plan boasts large entertaining areas while ensuring parents enjoy privacy with a secluded master retreat. Step inside from the covered front porch and the foyer with boxed ceilings welcomes you into your home. Just off the foyer is the private study with double doors, an ideal space for those needing to work from home or a quiet place to enjoy hobbies. Continuing passed the study is the formal dining room, an open space to host dinner parties or enjoy everyday family mealtime. The open-concept kitchen is a space designed to be the hub of the home. With ample storage and counter space, stainless steel appliances, beautiful white cabinets, a curved island, a walk-in corner pantry, and granite countertops. The kitchen opens to a breakfast nook with a built-in window seat and has direct access to the covered patio. Open to the kitchen and breakfast nook is the spacious family room with a gas tile fireplace, an area designed to bring friends and family together. The exclusive master suite features vaulted ceilings and a built-in window seat. The adjoined master bathroom is complete with a dual sink vanity, a separate walk-in shower with a seat, a large garden tub, and a spacious walk-in closet. Two additional bedrooms, a full bathroom, and a full-sized utility room are housed in their own wing. The two-car garage is located at the front of the home, making entering and exiting your home very convenient.