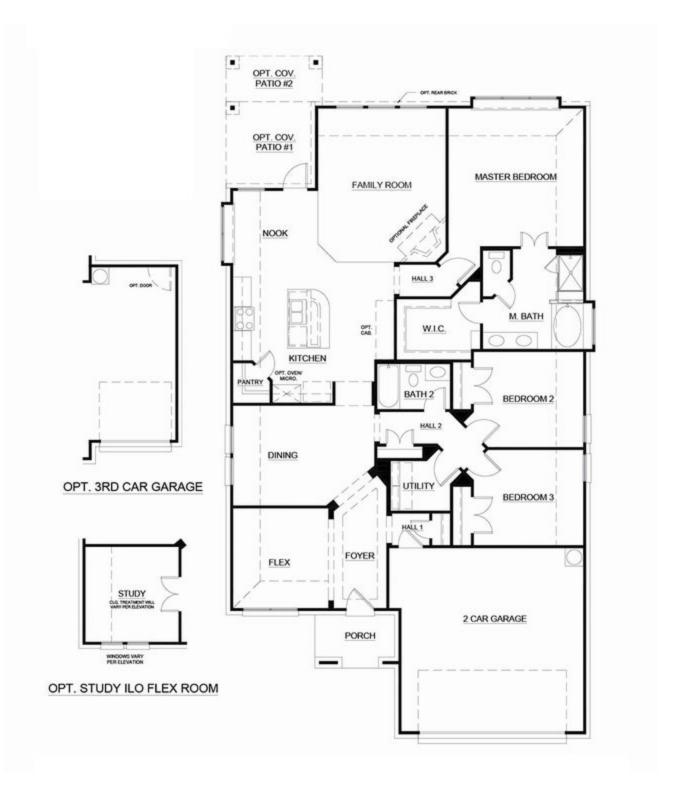

## 1129 Deer Ridge Drive

Crowley, TX 76036

3 🗠

2.0

2,011

2 🚓

Perfect for families or those who like to host guests, this single-level open-concept floor plan boasts large entertaining areas while ensuring parents enjoy privacy with a secluded master retreat. Step inside from the covered front porch and the foyer with boxed ceilings welcomes you into your home. Just off the foyer is the private study with double doors, an ideal space for those needing to work from home or a quiet place to enjoy hobbies. Just passed the study is the formal dining room, an open space to host dinner parties or enjoy everyday family mealtime. Continue the open-concept kitchen, a space designed to be the hub of the home. With ample storage and counter space, stainless steel appliances, a curved island, a walk-in corner pantry, and granite countertops. The kitchen opens to a breakfast nook with a built-in window seat, a sunny space to enjoy early morning coffee, or additional seating. The breakfast nook also provides direct access to the covered patio, an ideal space for enjoying your home outdoors. Open to the kitchen and breakfast nook is the spacious family room and Tile to Mantle Gas fireplace, an area designed to bring friends and family together. The exclusive master suite is set back from the family room. Enjoy a large room with vaulted ceilings and a built-in window seat. The adjoined master bathroom is complete with a dual sink vanity, a separate walk-in shower with a seat, a large garden tub, and a spacious walk-in closet. Two additional bedrooms are housed in their own wing, making them perfect for kids or guests. Both bedrooms have easy access to a full bathroom, as well as a full-sized utility room, making it easy to keep your home tidy. For convenience, direct access to the two-car garage is located at the front of the home.