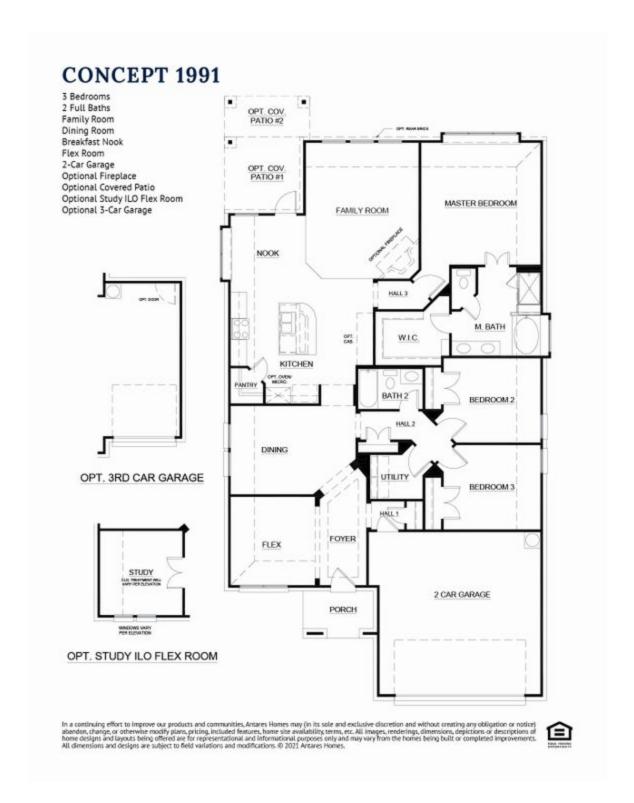

## 1129 Deer Ridge Drive

Crowley, TX 76036

3 🗠

2.0

2,011

2 🚓

Perfect for families or those who like to host guests, this single-level open-concept floor plan boasts large entertaining areas while ensuring parents enjoy privacy with a secluded master retreat. Step inside from the covered front porch and the foyer with boxed ceilings welcomes you into your home. Just off the foyer is the private study with double doors, an ideal space for those needing to work from home or a quiet place to enjoy hobbies. Just passed the study is the formal dining room, an open space to host dinner parties or enjoy everyday family mealtime. Continue the open-concept kitchen, a space designed to be the hub of the home. With ample storage and counter space, stainless steel appliances, a curved island, a walk-in corner pantry, and granite countertops. The kitchen opens to a breakfast nook with a built-in window seat, a sunny space to enjoy early morning coffee, or additional seating. The breakfast nook also provides direct access to the covered patio, an ideal space for enjoying your home outdoors. Open to the kitchen and breakfast nook is the spacious family room and Tile to Mantle Gas fireplace, an area designed to bring friends and family together. The exclusive master suite is set back from the family room. Enjoy a large room with vaulted ceilings and a built-in window seat. The adjoined master bathroom is complete with a dual sink vanity, a separate walk-in shower with a seat, a large garden tub, and a spacious walk-in closet. Two additional bedrooms are housed in their own wing, making them perfect for kids or guests. Both bedrooms have easy access to a full bathroom, as well as a full-sized utility room, making it easy to keep your home tidy. For convenience, direct access to the two-car garage is located at the front of the home.