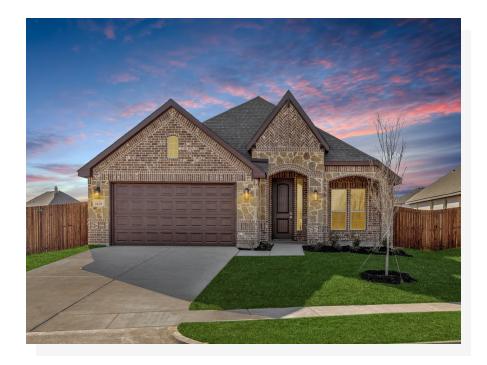

## 1129 Deer Ridge Drive

Crowley, TX 76036

3 🗠

2.0

2,011

2 🚓

Perfect for families or those who like to host guests, this single-level open-concept floor plan boasts large entertaining areas while ensuring parents enjoy privacy with a secluded master retreat. Step inside from the covered front porch and the foyer with boxed ceilings welcomes you into your home. Just off the foyer is the private study with double doors, an ideal space for those needing to work from home or a quiet place to enjoy hobbies. Just passed the study is the formal dining room, an open space to host dinner parties or enjoy everyday family mealtime. Continue the open-concept kitchen, a space designed to be the hub of the home. With ample storage and counter space, stainless steel appliances, a curved island, a walk-in corner pantry, and granite countertops. The kitchen opens to a breakfast nook with a built-in window seat, a sunny space to enjoy early morning coffee, or additional seating. The breakfast nook also provides direct access to the covered patio, an ideal space for enjoying your home outdoors. Open to the kitchen and breakfast nook is the spacious family room and Tile to Mantle Gas fireplace, an area designed to bring friends and family together. The exclusive master suite is set back from the family room. Enjoy a large room with vaulted ceilings and a built-in window seat. The adjoined master bathroom is complete with a dual sink vanity, a separate walk-in shower with a seat, a large garden tub, and a spacious walk-in closet. Two additional bedrooms are housed in their own wing, making them perfect for kids or guests. Both bedrooms have easy access to a full bathroom, as well as a full-sized utility room, making it easy to keep your home tidy. For convenience, direct access to the two-car garage is located at the front of the home.