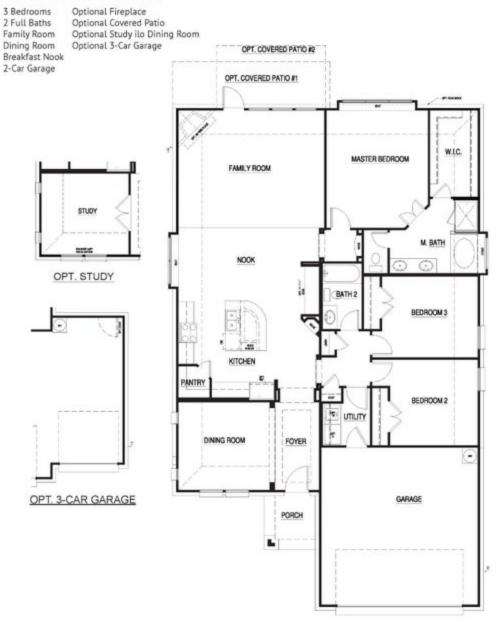

## 1321 Elk Ridge Drive

Crowley, TX 76036

3 🖳 2.0 🖕 1,868 🖫 2 🚓

The spacious and comfortable living is the focus of this single-story floor plan. Boasting an open-concept layout and clever design makes it perfect for those in need of privacy, as well as seamless entertaining spaces and nooks for a quiet escape. When entering this home, wood look tile flows from entry through the family room. The formal dining room overlooks the front porch and is perfect place to bring family and friends. The open-concept kitchen is a space designed to be the hub of the home. The spacious kitchen features beautiful white cabinets, and a huge pantry, stainless steel appliances, granite countertops, and lots of storage. The kitchen is open to a breakfast nook with a sunny window seat, as well as a planning desk to help keep your day organized. Open to the kitchen and breakfast nook is the spacious family room which is filled with natural light and a cast stone gas fireplace. The family room provides direct access to the rear covered patio, an ideal space for enjoying your home outdoors. The master suite also has a window seat and plenty of windows to brighten your day. The master closet is very large for a home of this size and the master bath is spacious as well. Featuring a dual sink vanity and separate tub and shower with seat, this bath is the perfect retreat. Two additional bedrooms are located toward the front of the home. Both bedrooms have easy access to a full bathroom and linen closet, making getting ready in the mornings a breeze. For added privacy and convenience, the full-sized utility room provides direct access to the two-car garage.

## **CONCEPT 1849**

In a continuing effort to improve our products and communities, Antares Homes may (in its sole and exclusive discretion and without creating any obligation or notice) abandon, thange, or otherwise modify plans, pricing, included features, home site availability terms, etc. All images, renderings, dimensions, depictions or descriptions of home designs and layout being offered are for representational and informational guoposes only and may vary from the homes being built or completed improvements. All dimensions and designs are subject to field variations and modifications. © 2020 Antares Homes.