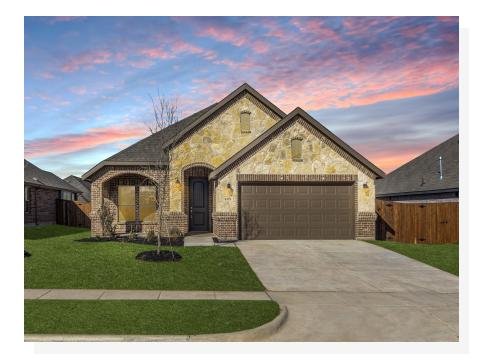

## 1321 Elk Ridge Drive

Crowley, TX 76036

3 🖳 2.0 🖕 1,868 🖫 2 🚓

The spacious and comfortable living is the focus of this single-story floor plan. Boasting an open-concept layout and clever design makes it perfect for those in need of privacy, as well as seamless entertaining spaces and nooks for a quiet escape. When entering this home, wood look tile flows from entry through the family room. The formal dining room overlooks the front porch and is perfect place to bring family and friends. The open-concept kitchen is a space designed to be the hub of the home. The spacious kitchen features beautiful white cabinets, and a huge pantry, stainless steel appliances, granite countertops, and lots of storage. The kitchen is open to a breakfast nook with a sunny window seat, as well as a planning desk to help keep your day organized. Open to the kitchen and breakfast nook is the spacious family room which is filled with natural light and a cast stone gas fireplace. The family room provides direct access to the rear covered patio, an ideal space for enjoying your home outdoors. The master suite also has a window seat and plenty of windows to brighten your day. The master closet is very large for a home of this size and the master bath is spacious as well. Featuring a dual sink vanity and separate tub and shower with seat, this bath is the perfect retreat. Two additional bedrooms are located toward the front of the home. Both bedrooms have easy access to a full bathroom and linen closet, making getting ready in the mornings a breeze. For added privacy and convenience, the full-sized utility room provides direct access to the two-car garage.