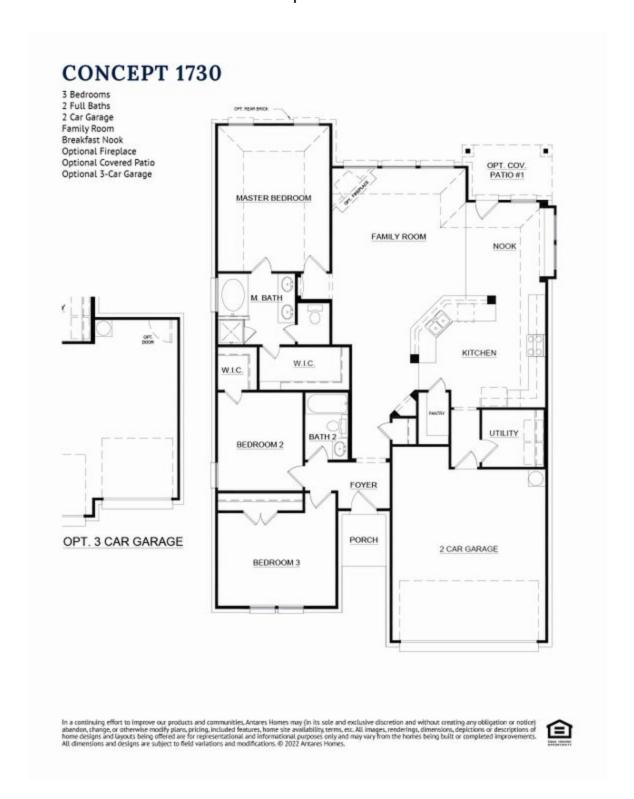

oom, an area designed to bring friends and family together. The gas, tile to mantel, fireplace in the family room is the perfect focal point for a relaxing evening. The exclusive master suite is set back from the family room, providing parents optimal privacy and relaxation at the end of each day. Enjoy a large room with vaulted ceilings. The adjoined master bathroom is complete with a dual sink vanity, a separate walk-in shower, a large garden tub, and a spacious walk-in closet. Two additional bedrooms are housed in their own wing, making them perfect for kids or guests. Both bedrooms have easy access to a full bathroom. For added privacy and convenience, direct access to the two-car garage is located at the front of the home through the full-sized utility room.







## Floorplan 1730