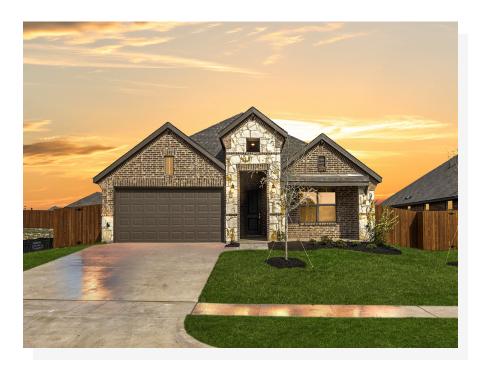

## 1417 Cedar Creek Lane

Crowley, TX 76036

3 🖭

2.0

1,753

2 🚓

Welcome to your new home! This beautiful single-story floor plan focuses on privacy and comfort. The spacious layout and clever design welcome you to enjoy your own space in the discrete master retreat or entertain friends and family in your transitional, open-concept living spaces. Step inside from the covered front porch and the foyer welcomes you into your home. Continue to the open-concept kitchen, a space designed to be the hub of the home. With ample storage and counter space, stainless steel appliances, a large island, granite countertops, pure white cabinets, and a large walk-in pantry, day-to-day life is made easy. The kitchen opens to a breakfast nook with a built-in window seat, a sunny space to enjoy early morning coffee or additional seating. The breakfast nook provides direct access to the rear covered patio, an ideal space for enjoying your home outdoors. Open to the kitchen and breakfast nook is the spacious family room, an area designed to bring friends and family together. The gas, tile to mantel, fireplace in the family room is the perfect focal point for a relaxing evening. The exclusive master suite is set back from the family room, providing parents optimal privacy and relaxation at the end of each day. Enjoy a large room with vaulted ceilings. The adjoined master bathroom is complete with a dual sink vanity, a separate walk-in shower, a large garden tub, and a spacious walk-in closet. Two additional bedrooms are housed in their own wing, making them perfect for kids or guests. Both bedrooms have easy access to a full bathroom. For added privacy and convenience, direct access to the two-car garage is located at the front of the home through the full-sized utility room.