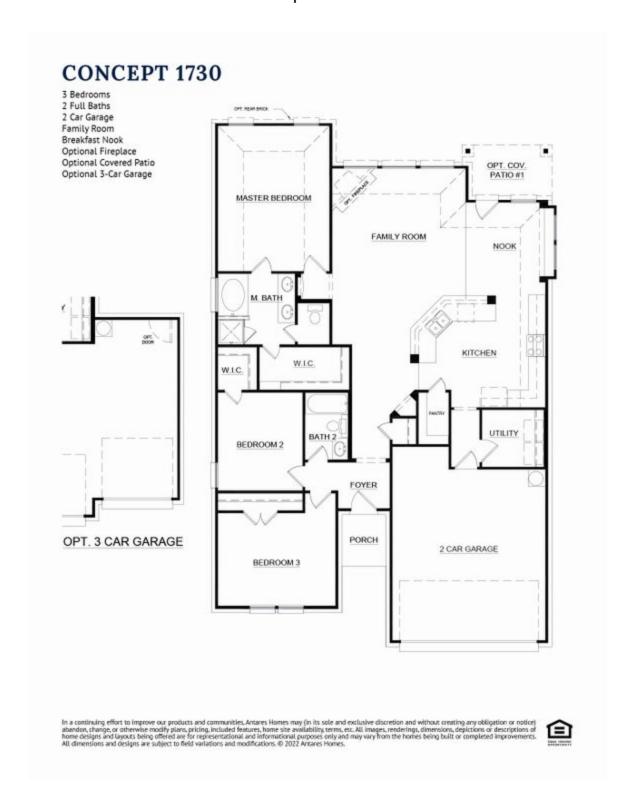

## Floorplan 1730

Step inside from the covered front porch and the foyer welcomes you into your home. Continue to the open-concept kitchen, a space designed to be the hub of the home.

With ample storage and counter space, stainless steel appliances, a large island, granite countertops, and a large walk-in pantry. The kitchen opens to a breakfast nook with a built-in window seat, a sunny space to enjoy early morning coffee or additional seating. The breakfast nook provides direct access to the rear covered patio, an ideal space for enjoying your home outdoors.

Open to the kitchen and breakfast nook is the spacious family room, an area designed to bring friends and family together. The white tile surrounding the gas fireplace in the family room is the perfect focal point for a relaxing evening.

The exclusive large master suite with vaulted ceilings, is set back from the family room, providing parents optimal privacy and relaxation at the end of each day. The adjoined master bathroom is complete with a dual sink vanity, a separate walk-in shower, a large garden tub, and a spacious walk-in closet.

Two additional bedrooms are housed in their own wing, making them perfect for kids or guests. Both bedrooms have easy access to a full bathroom. For added privacy and convenience, direct access to the two-car garage is located at the front of the home through the full-sized utility room.