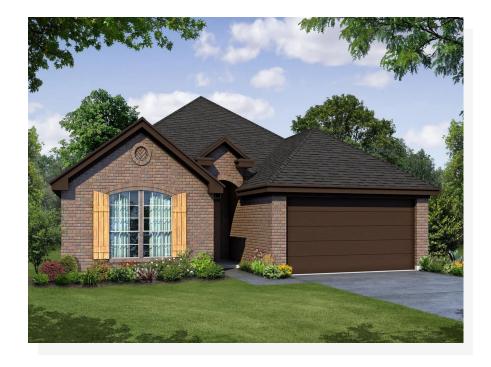

## 1305 Fox Glen Trail

Crowley, TX 76036

**3** 🗠

2.0 🖰

1,753

2 🚓

Welcome to your new home! This beautiful single-story floor plan focuses on privacy and comfort. The spacious layout and clever design welcome you to enjoy your own space in the discrete master retreat or entertain friends and family in your transitional, open-concept living spaces. Step inside from the covered front porch and the foyer welcomes you into your home. Continue to the open-concept kitchen, a space designed to be the hub of the home. With ample storage and counter space, stainless steel appliances, a large island, granite countertops, and a walk-in pantry. The kitchen opens to a breakfast nook with a built-in window seat and it provides direct access to the rear covered patio. Open to the kitchen and breakfast nook is the spacious family room, an area designed to bring friends and family together. The tile gas fireplace in the family room is the perfect focal point for a relaxing evening. The exclusive master suite, with vaulted ceilings, is set back from the family room, providing parents optimal privacy and relaxation at the end of each day. The adjoined master bathroom is complete with a dual sink vanity, a separate walk-in shower, a large garden tub, and a spacious walk-in closet. Two additional bedrooms are housed in their wing, making them perfect for kids or guests. Both bedrooms have easy access to a full bathroom. The two-car garage is located at the front of the home through the full-sized utility room.