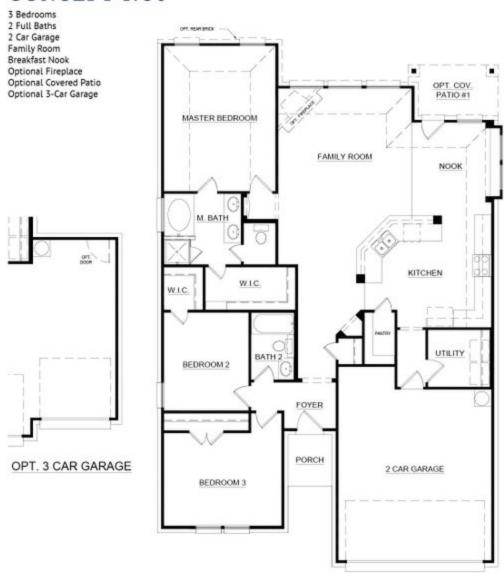

## 1305 Fox Glen Trail

Crowley, TX 76036

**3** 🗠

2.0 🖰

1,753

2 🚓

Welcome to your new home! This beautiful single-story floor plan focuses on privacy and comfort. The spacious layout and clever design welcome you to enjoy your own space in the discrete master retreat or entertain friends and family in your transitional, open-concept living spaces. Step inside from the covered front porch and the foyer welcomes you into your home. Continue to the open-concept kitchen, a space designed to be the hub of the home. With ample storage and counter space, stainless steel appliances, a large island, granite countertops, and a walk-in pantry. The kitchen opens to a breakfast nook with a built-in window seat and it provides direct access to the rear covered patio. Open to the kitchen and breakfast nook is the spacious family room, an area designed to bring friends and family together. The tile gas fireplace in the family room is the perfect focal point for a relaxing evening. The exclusive master suite, with vaulted ceilings, is set back from the family room, providing parents optimal privacy and relaxation at the end of each day. The adjoined master bathroom is complete with a dual sink vanity, a separate walk-in shower, a large garden tub, and a spacious walk-in closet. Two additional bedrooms are housed in their wing, making them perfect for kids or guests. Both bedrooms have easy access to a full bathroom. The two-car garage is located at the front of the home through the full-sized utility room.