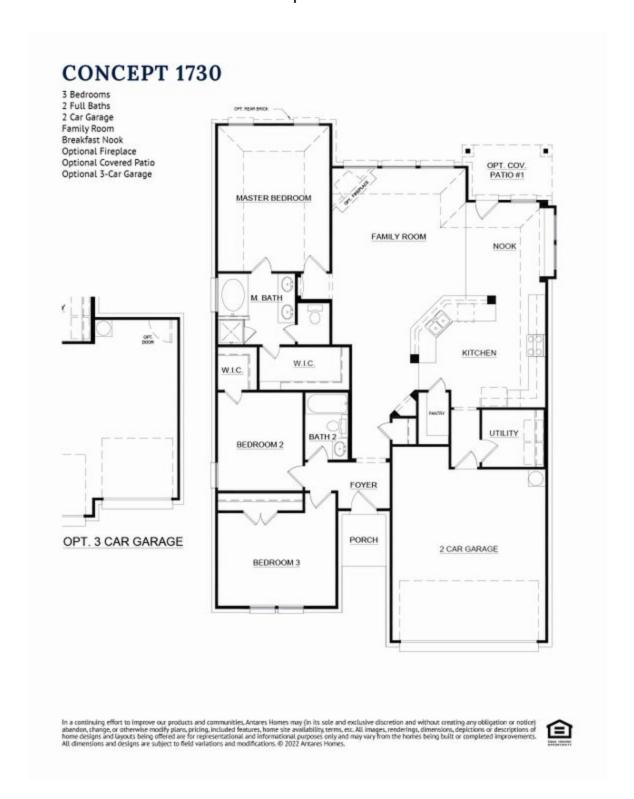

## Floorplan 1730

## 1261 Alderwood Lane

Crowley, TX 76036

**3** □

2.0 🖰

1,753

2 🚓

Welcome to your new home! This beautiful single-story floor plan focuses on privacy and comfort. The spacious layout and clever design welcome you to enjoy your own space in the discrete master retreat or entertain friends and family in your transitional, open-concept living spaces. Step inside from the covered front porch and the foyer welcomes you into your home. Continue to the open-concept kitchen, a space designed to be the hub of the home. With ample storage and counter space, stainless steel appliances, a large island, Granite countertops, and a large walk-in pantry, day-to-day life is made easy. The kitchen opens to a breakfast nook with a built-in window seat, a sunny space to enjoy early morning coffee, or additional seating. The breakfast nook also provides direct access to the rear covered patio, an ideal space for enjoying your home outdoors. Open to the kitchen and breakfast nook is the spacious family room, an area designed to bring friends and family together. The gas-stone fireplace in the family room is the perfect focal point for a relaxing evening. The exclusive master suite is set back from the family room, providing parents optimal privacy and relaxation at the end of each day. Enjoy a large room with vaulted ceilings. The adjoined master bathroom is complete with a dual sink vanity, a separate walk-in shower, a large garden tub, and a spacious walk-in closet. Two additional bedrooms are housed in their own wing, making them perfect for kids or guests. Both bedrooms have easy access to a full bathroom. For added privacy and convenience, direct access to the two-car garage is located at the front of the home through the full-sized utility room.