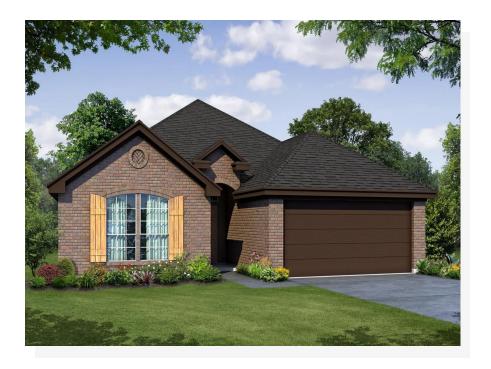

## 1261 Alderwood Lane

Crowley, TX 76036

**3** □

2.0 🖰

1,753

2 🚓

Welcome to your new home! This beautiful single-story floor plan focuses on privacy and comfort. The spacious layout and clever design welcome you to enjoy your own space in the discrete master retreat or entertain friends and family in your transitional, open-concept living spaces. Step inside from the covered front porch and the foyer welcomes you into your home. Continue to the open-concept kitchen, a space designed to be the hub of the home. With ample storage and counter space, stainless steel appliances, a large island, Granite countertops, and a large walk-in pantry, day-to-day life is made easy. The kitchen opens to a breakfast nook with a built-in window seat, a sunny space to enjoy early morning coffee, or additional seating. The breakfast nook also provides direct access to the rear covered patio, an ideal space for enjoying your home outdoors. Open to the kitchen and breakfast nook is the spacious family room, an area designed to bring friends and family together. The gas-stone fireplace in the family room is the perfect focal point for a relaxing evening. The exclusive master suite is set back from the family room, providing parents optimal privacy and relaxation at the end of each day. Enjoy a large room with vaulted ceilings. The adjoined master bathroom is complete with a dual sink vanity, a separate walk-in shower, a large garden tub, and a spacious walk-in closet. Two additional bedrooms are housed in their own wing, making them perfect for kids or guests. Both bedrooms have easy access to a full bathroom. For added privacy and convenience, direct access to the two-car garage is located at the front of the home through the full-sized utility room.