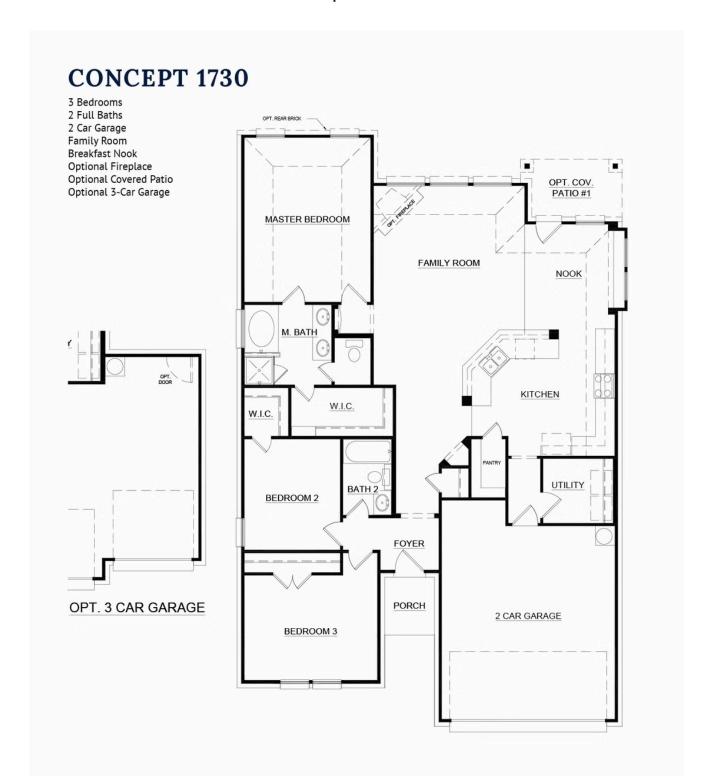

## 1148 Deer Ridge Drive

Crowley, TX 76036

**3** 

2.0 🖰

1,753 🖺

2 🚓

Welcome to your new home! This beautiful single-story floor plan focuses on privacy and comfort. The spacious layout and clever design welcome you to enjoy your own space in the discrete master retreat or entertain friends and family in your transitional, open-concept living spaces. Step inside from the covered front porch and the foyer welcomes you into your home.

Continue to the open-concept kitchen, a space designed to be the hub of the home. With ample storage and counter space, stainless steel appliances, a large island, Granite countertops, and a large walk-in pantry, day-to-day life is made easy. The kitchen opens to a breakfast nook with a built-in window seat, a sunny space to enjoy early morning coffee, or additional seating. The breakfast nook also provides direct access to the rear covered patio, an ideal space for enjoying your home outdoors.

Open to the kitchen and breakfast nook is the spacious family room, an area designed to bring friends and family together. The gas-stone fireplace in the family room is the perfect focal point for a relaxing evening. The exclusive master suite is set back from the family room, providing parents optimal privacy and relaxation at the end of each day. Enjoy a large room with vaulted ceilings. The adjoined master bathroom is complete with a dual sink vanity, a separate walk-in shower, a large garden tub, and a spacious walk-in closet.

Two additional bedrooms are housed in their own wing, making them perfect for kids or guests. Both bedrooms have easy access to a full bathroom. For added privacy and convenience, direct access to the two-car garage is located at the front of the home through the full-sized utility room.

## Floorplan 1730

In a continuing effort to improve our products and communities, Antares Homes may (in its sole and exclusive discretion and without creating any obligation or notice) abandon, change, or otherwise modify plans, pricing, included features, home site availability, terms, etc. All images, renderings, dimensions, depictions or descriptions of home designs and layouts being offered are for representational and informational purposes only and may vary from the homes being built or completed improvements. All dimensions and designs are subject to field variations and modifications. © 2022 Antares Homes.