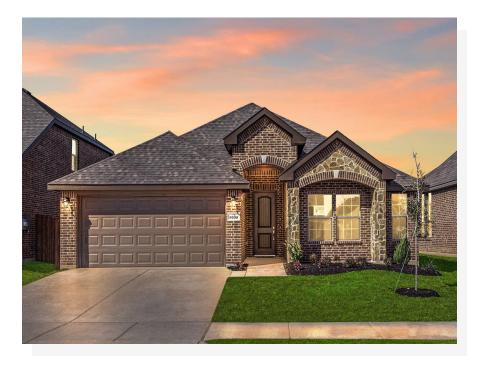

## **Hunters Ridge**

3 🖳

2 🖰

1,730 Sq Ft 🖺

2 🚓

Feel right at home in this beautiful single-story floor plan with a focus on privacy and comfort. The spacious layout and clever design welcome you to enjoy your own space in the discreet master retreat or entertain friends and family in your transitional, open concept living spaces.

Choose from six different front elevations, some offering unique optional stone, and intricate brick details. Step inside from the covered front porch and the foyer welcomes you into your home. Continue to the open-concept kitchen, a space designed to be the hub of the home. With ample storage and counter space, stainless steel appliances, large island, and large walk-in pantry, day-to-day life is made easy.

## 8 Elevations Available

1730 A 1730 A with Stone 1730 B

1730 B with Stone 1730 C with Stone 1730 C

1730 D With Stone 1730 E with Stone