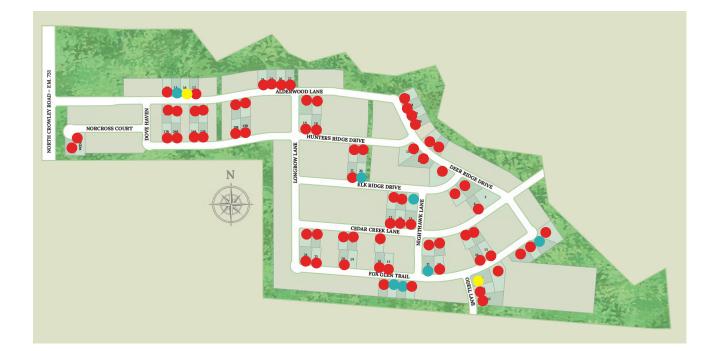

## Hunters Ridge

## • QUICK MOVE-INS • AVAILABLE LOTS • SOLD HOMES

| Lot #  | Address                  | Square Feet | Status        | Details          |
|--------|--------------------------|-------------|---------------|------------------|
| -      | 1129 Deer Ridge Drive    | 2,011       | Sold          |                  |
| -      | 1132 Deer Ridge Drive    | 2,868       | Sold          |                  |
| -      | 1133 Deer Ridge Drive    | 2,205       | Sold          |                  |
| -      | 1148 Deer Ridge Drive    | 1,753       | Sold          |                  |
| 2R, D  | 1216 Alderwood Lane      |             | Sold          |                  |
| -      | 1217 Alderwood Lane      | 2,213       | Sold          |                  |
| 3R, D  | 1220 Alderwood Lane      |             | Sold          |                  |
| 15R, A | 1221 Alderwood Lane      |             | Spec For Sale | View this home » |
| 17R, A | 1229 Alderwood Lane      |             | Sold          | Available Plans  |
| 6R, D  | 1004 Norcross Court      |             | Sold          |                  |
| -      | 1233 Hunters Ridge Drive | 2,213       | Sold          |                  |
| -      | 1237 Hunters Ridge Drive | 2,460       | Sold          |                  |
|        | 1244 Alderwood Lane      | 2,088       | Sold          |                  |
| -      | 1248 Alderwood Lane      | 1,868       | Sold          |                  |
| -      | 1261 Alderwood Lane      | 1,753       | Sold          |                  |
| -      | 1301 Fox Glen Trail      | 2,454       | Sold          |                  |
| -      | 1304 Cedar Creek Lane    | 2,022       | Sold          |                  |
| -      | 1305 Fox Glen Trail      | 1,753       | Sold          |                  |
| -      | 1316 Cedar Creek Lane    | 2,870       | Sold          |                  |
| -      | 1317 Fox Glen Trail      | 2,088       | Sold          |                  |

| Lot # | Address                  | Square Feet | Status        | Details                 |
|-------|--------------------------|-------------|---------------|-------------------------|
| -     | 1320 Cedar Creek Lane    | 1,753       | Sold          |                         |
| -     | 1321 Elk Ridge Drive     | 1,868       | Sold          |                         |
| -     | 1324 Hunters Ridge Drive | 2,451       | Sold          |                         |
| -     | 1325 Elk Ridge Drive     | 1,753       | Spec For Sale | View this home »        |
| -     | 1332 Cedar Creek Lane    | 2,206       | Sold          |                         |
| -     | 1333 Fox Glen Trail      | 2,011       | Sold          |                         |
| 10, G | 1336 Elk Ridge Drive     |             | Sold          |                         |
| -     | 1337 Cedar Creek Lane    | 2,088       | Sold          |                         |
| -     | 1337 Fox Glen Trail      | 2,205       | Sold          |                         |
| -     | 1340 Elk Ridge Drive     | 1,868       | Sold          |                         |
| -     | 1341 Cedar Creek Lane    | 1,868       | Sold          |                         |
| 12, G | 1344 Elk Ridge Drive     |             | Spec For Sale | <u>View this home »</u> |
| 8, C  | 1344 Fox Glen Trail      |             | Spec For Sale | <u>View this home »</u> |
| -     | 1345 Cedar Creek Lane    | 2,009       | Sold          |                         |
| 7, C  | 1348 Fox Glen Trail      |             | Spec For Sale | <u>View this home »</u> |
| 6, C  | 1352 Fox Glen Trail      |             | Sold          |                         |
| -     | 1400 Cedar Creek Lane    | 2,460       | Sold          |                         |
| -     | 1401 Elk Ridge Drive     | 2,460       | Sold          |                         |
| -     | 1401 Fox Glen Trail      | 2,871       | Spec For Sale | <u>View this home »</u> |
| -     | 1404 Cedar Creek Lane    | 2,022       | Sold          |                         |

| Lot #  | Address               | Square Feet | Status        | Details          |
|--------|-----------------------|-------------|---------------|------------------|
| -      | 1405 Fox Glen Trail   | 2,088       | Sold          |                  |
| -      | 1412 Elk Ridge Drive  | 2,088       | Sold          |                  |
| -      | 1416 Cedar Creek Lane | 2,088       | Sold          |                  |
| -      | 1417 Cedar Creek Lane | 1,753       | Sold          |                  |
| -      | 1420 Cedar Creek Lane | 1,868       | Sold          |                  |
| 16, J  | 1421 Fox Glen Trail   |             | Sold          |                  |
| 7, B   | 1436 Fox Glen Trail   |             | Sold          |                  |
| 6, B   | 1440 Fox Glen Trail   |             | Spec For Sale | View this home » |
| 15,J   | 1425 Fox Glen Trail   |             | Sold          |                  |
| 5R, C  | 1228 Alderwood Lane   |             | Sold          |                  |
| 41, C  | 1000 Norcross Court   |             | Sold          |                  |
| 40, C  | 1004 Norcross Court   |             | Sold          |                  |
| 12, B  | 1000 Odell Lane       |             | Sold          |                  |
| 11, B  | 1004 Odell Lane       |             | Sold          |                  |
| 10, B  | 1008 Odell Lane       |             | Lot Available |                  |
| 9, B   | 1424 Fox Glen Trail   |             | Sold          |                  |
| 8, B   | 1432 Fox Glen Trail   |             | Sold          |                  |
| 16R, A | 1225 Alderwood Lane   |             | Lot Available |                  |