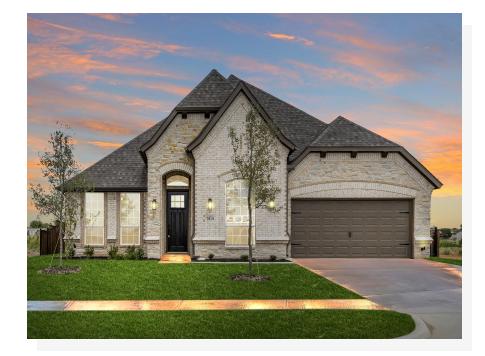

## 7813 Barley Field Street

Cleburne, TX 76058

4 🖳 2.5 🖳 2,642 🖫 2 🚓

There are few things more exhilarating than finding a spectacular new home, but this 4 bedroom 2.5 bath layout takes it to the next level! From its pop-up ceiling in the front hall, to the stone-to-ceiling fireplace in the family room, and the stunning double-doored study - you'll be scrambling to move in as soon as possible! With such charming finishing touches and plenty of space for everyone to spread out, this unique home is sure to become a cherished favorite. This kitchen is a show stopper and the perfect spot to create culinary masterpieces. All the features are in your favor; stainless steel appliances, granite countertops, and sleek white cabinets complete this chic space. As if that wasn't enough incentive to host dinner parties, the breakfast nook is thoughtfully tucked away with a built-in window seat for optimal views of the large back porch covered patio. The expansive master suite is set back from the living spaces, providing parents optimal privacy and relaxation at the end of each day. The adjoined master bathroom is complete with dual vanities, a separate walk-in shower with a seat, a large garden tub, and a huge walk-in closet. Three additional bedrooms with linen closets are located on the opposite side of the home creating an ideal kid's wing. All bedrooms have easy access to a full bathroom with a dual sink vanity, the powder room, and the full-sized utility room, making it easy to keep your home tidy. For added convenience, a hallway located toward the front of the home provides direct access to the two-car garage.