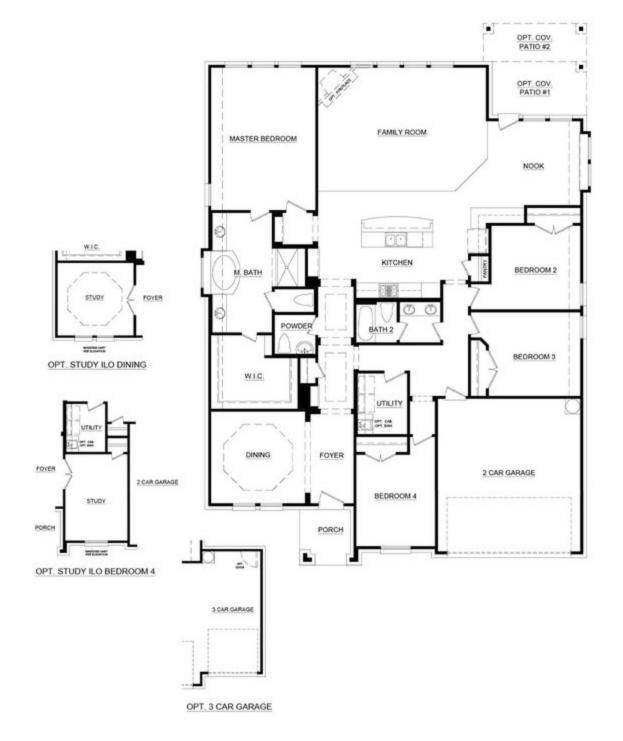

## 7813 Barley Field Street

Cleburne, TX 76058

4 🖳 2.5 🖳 2,642 🖫 2 🚓

There are few things more exhilarating than finding a spectacular new home, but this 4 bedroom 2.5 bath layout takes it to the next level! From its pop-up ceiling in the front hall, to the stone-to-ceiling fireplace in the family room, and the stunning double-doored study - you'll be scrambling to move in as soon as possible! With such charming finishing touches and plenty of space for everyone to spread out, this unique home is sure to become a cherished favorite. This kitchen is a show stopper and the perfect spot to create culinary masterpieces. All the features are in your favor; stainless steel appliances, granite countertops, and sleek white cabinets complete this chic space. As if that wasn't enough incentive to host dinner parties, the breakfast nook is thoughtfully tucked away with a built-in window seat for optimal views of the large back porch covered patio. The expansive master suite is set back from the living spaces, providing parents optimal privacy and relaxation at the end of each day. The adjoined master bathroom is complete with dual vanities, a separate walk-in shower with a seat, a large garden tub, and a huge walk-in closet. Three additional bedrooms with linen closets are located on the opposite side of the home creating an ideal kid's wing. All bedrooms have easy access to a full bathroom with a dual sink vanity, the powder room, and the full-sized utility room, making it easy to keep your home tidy. For added convenience, a hallway located toward the front of the home provides direct access to the two-car garage.