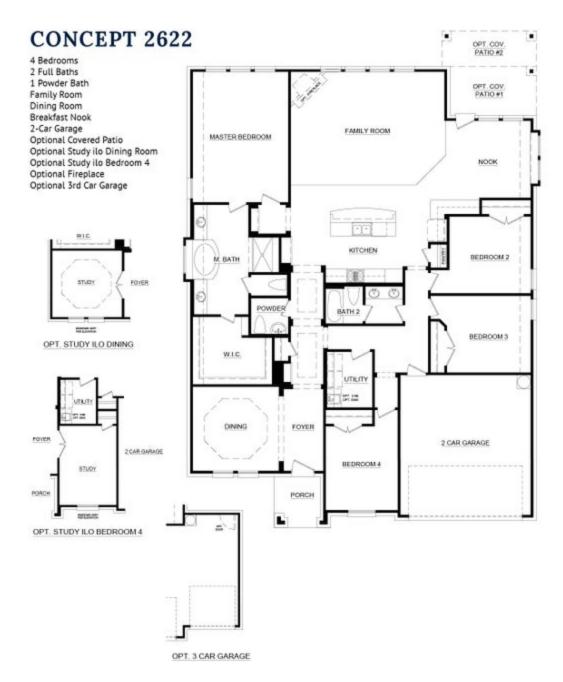

## 7813 Barley Field Street

Cleburne, TX 76058

4 🖳 2.5 🖳 2,642 🖫 2 🚓

There are few things more exhilarating than finding a spectacular new home, but this 4 bedroom 2.5 bath layout takes it to the next level! From its pop-up ceiling in the front hall, to the stone-to-ceiling fireplace in the family room, and the stunning double-doored study - you'll be scrambling to move in as soon as possible! With such charming finishing touches and plenty of space for everyone to spread out, this unique home is sure to become a cherished favorite. This kitchen is a show stopper and the perfect spot to create culinary masterpieces. All the features are in your favor; stainless steel appliances, granite countertops, and sleek white cabinets complete this chic space. As if that wasn't enough incentive to host dinner parties, the breakfast nook is thoughtfully tucked away with a built-in window seat for optimal views of the large back porch covered patio. The expansive master suite is set back from the living spaces, providing parents optimal privacy and relaxation at the end of each day. The adjoined master bathroom is complete with dual vanities, a separate walk-in shower with a seat, a large garden tub, and a huge walk-in closet. Three additional bedrooms with linen closets are located on the opposite side of the home creating an ideal kid's wing. All bedrooms have easy access to a full bathroom with a dual sink vanity, the powder room, and the full-sized utility room, making it easy to keep your home tidy. For added convenience, a hallway located toward the front of the home provides direct access to the two-car garage.