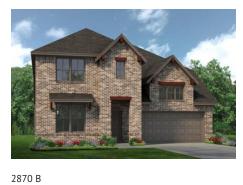

## CONCEPT 2870

## **Chisholm Hills**

4 🖳

2.5

2,870 Sq Ft 🖺

2 🚓

Stretching over two levels, this is a home for anyone craving room to move, play and entertain in absolute comfort. There are four bedrooms and two full baths spread throughout the spacious floorplan, including a main-floor powder room for added convenience.

## **6 Elevations Available**

2870 A

2870 A with Stone

2870 B with Stone

2870 C

2870 C with Stone