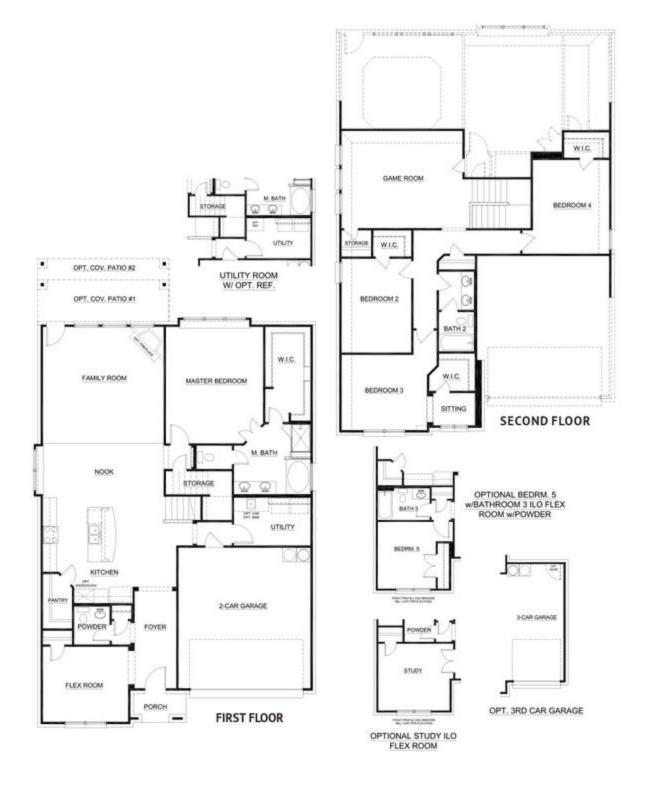

## **Chisholm Hills**

4 🖳

2.5

2,870 Sq Ft 🖺

2 🚓

Stretching over two levels, this is a home for anyone craving room to move, play and entertain in absolute comfort. There are four bedrooms and two full baths spread throughout the spacious floorplan, including a main-floor powder room for added convenience.

The heart of the home is the open-plan kitchen, breakfast nook, and family room with direct access out to the backyard. Here, you can take your pick from two covered patio options providing the perfect place to entertain quests all summer long.

There is a window seat in the breakfast nook, plus you have the option to add a corner fireplace to the family room, creating a cozy centerpiece that will bring a welcoming sense of warmth to the interior.

For the avid chef, the well-equipped kitchen is sure to tick all the boxes. There's an island, dishwasher, and a large walk-in pantry.

The master suite is on the main floor, with a window seat overlooking the backyard. There's an expansive master walk-in closet along with a master bath offering a double vanity, a garden tub, and a shower stall with a seat. Under-stair storage, a two-car garage, and a utility room complete the main level.

Upstairs, you'll discover three more bedrooms, each with a walk-in closet and easy access to a second full bath with double vanity and a tub. Bedroom three has a private sitting room, while this second level also boasts a large game room at the top of the stairs, which would make the ideal teenager's retreat.