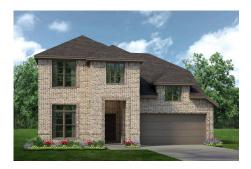

## CONCEPT 2440 Chisholm Hills

3 🖳 2.5 🖳 2,440 Sq Ft 🔚 2 🚓

The very best in everyday living awaits in this spacious and flexible floorplan with plenty of options to make it your own.

Choose from one of seven elevations all featuring beautiful brickwork and others with intricate stone detail. Step inside from the porch onto the grand foyer where you can access the flex room, powder room, and dining room. You can convert the open flex room to a private study with double doors for the ultimate in working from home or change this into an extra bedroom with an additional full bath.

## 7 Elevations Available

2440 A

2440 A with Stone

2440 B

2440 B with Stone

2440 C

2440 C with Stone

2440 D with Stone