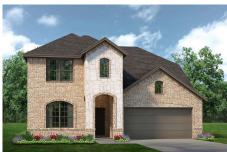

## CONCEPT 2440 Chisholm Hills

3 🖳 2.5 🖳 2,440 Sq Ft 🔚 2 🚓

The very best in everyday living awaits in this spacious and flexible floorplan with plenty of options to make it your own.

Choose from one of seven elevations all featuring beautiful brickwork and others with intricate stone detail. Step inside from the porch onto the grand foyer where you can access the flex room, powder room, and dining room. You can convert the open flex room to a private study with double doors for the ultimate in working from home or change this into an extra bedroom with an additional full bath.

## 7 Elevations Available

2440 A

2440 A with Stone

2440 B

2440 B with Stone

2440 C

2440 C with Stone

2440 D with Stone