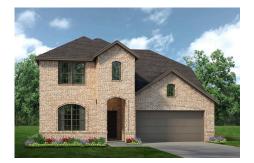

## CONCEPT 2440 Chisholm Hills

3 🖳 2.5 🖳 2,440 Sq Ft 🔚 2 🚓

The very best in everyday living awaits in this spacious and flexible floorplan with plenty of options to make it your own.

Choose from one of seven elevations all featuring beautiful brickwork and others with intricate stone detail. Step inside from the porch onto the grand foyer where you can access the flex room, powder room, and dining room. You can convert the open flex room to a private study with double doors for the ultimate in working from home or change this into an extra bedroom with an additional full bath.

## 7 Elevations Available

2440 A

2440 A with Stone

2440 B

2440 B with Stone

2440 C

2440 C with Stone

2440 D with Stone