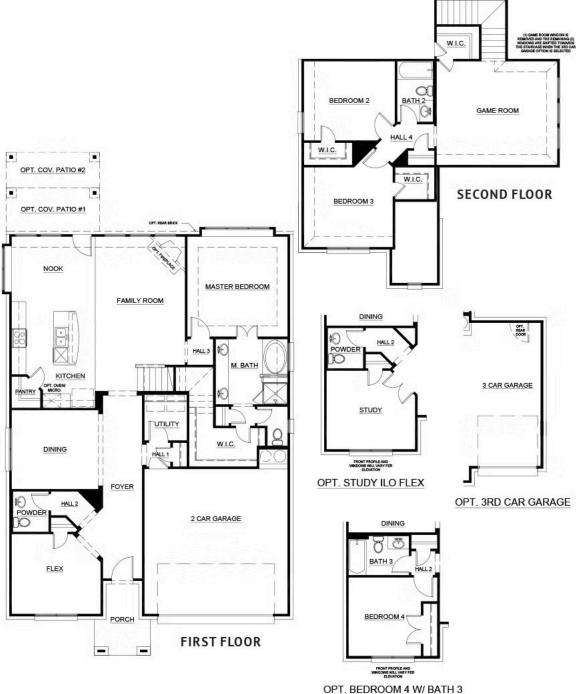

## CONCEPT 2440 Chisholm Hills

3 🖳 2.5 🖳 2,440 Sq Ft 🔚 2 🚓

The very best in everyday living awaits in this spacious and flexible floorplan with plenty of options to make it your own.

Choose from one of seven elevations all featuring beautiful brickwork and others with intricate stone detail. Step inside from the porch onto the grand foyer where you can access the flex room, powder room, and dining room. You can convert the open flex room to a private study with double doors for the ultimate in working from home or change this into an extra bedroom with an additional full bath.

The open-concept layout of this home creates a seamless flow between the kitchen, nook, and family room. Enjoy a designer kitchen with granite countertops, a walk-in pantry, ample storage space, a long island with room for seating, and stainless steel appliances. The breakfast nook is close by with a window seat and direct access to the optional covered patio in two sizes depending on your outdoor living needs. The family room is the perfect area for gathering loved ones with a wall of windows and an optional corner fireplace.

Secluded on the first floor is the master suite, creating an oasis of relaxation at the end of the day. A box ceiling and a window seat in the bedroom creates a luxurious getaway. The adjoined bath is separated by double doors and includes a dual vanity, garden tub with a ledge, walk-in shower with a seat, a linen closet, and a spacious walk-in closet.

A separate utility room with enough room for a full-sized washer and dryer and access to the two-car garage are located off the foyer.

Upstairs is the game room and additional bedrooms. The game room is the perfect place for playtime, crafts, an upstairs family room... the options are endless. Two additional bedrooms feature walk-in closets and have easy access to a full bath, and a linen closet.

ILO FLEX W/ POWDER