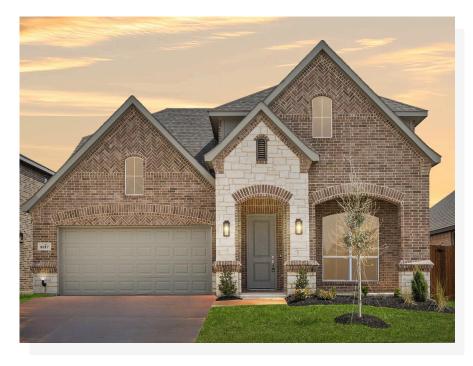

## CONCEPT 2440 Chisholm Hills

3 🖳 2.5 🖳 2,440 Sq Ft 🔚 2 🚓

The very best in everyday living awaits in this spacious and flexible floorplan with plenty of options to make it your own.

Choose from one of seven elevations all featuring beautiful brickwork and others with intricate stone detail. Step inside from the porch onto the grand foyer where you can access the flex room, powder room, and dining room. You can convert the open flex room to a private study with double doors for the ultimate in working from home or change this into an extra bedroom with an additional full bath.

## 7 Elevations Available

2440 A

2440 A with Stone

2440 B

2440 B with Stone

2440 C

2440 C with Stone

2440 D with Stone