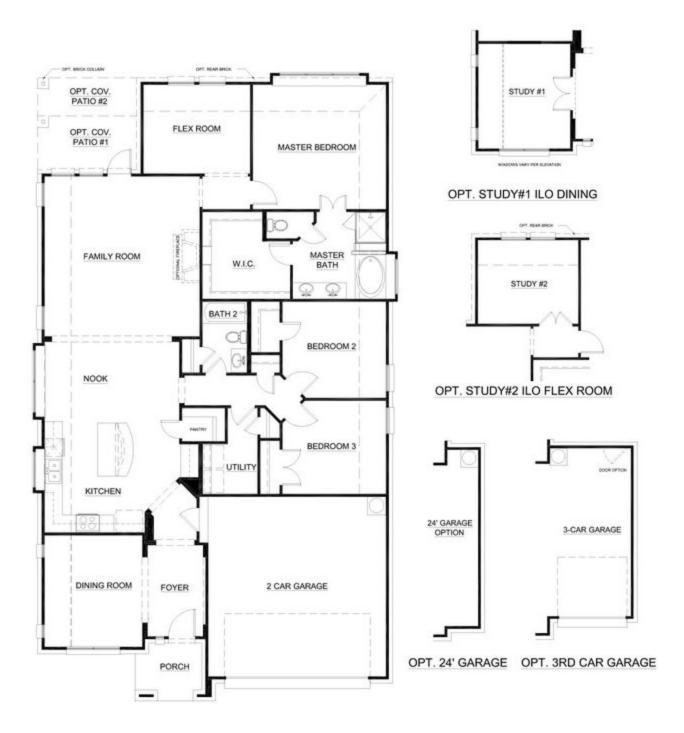

## CONCEPT 2065

Chisholm Hills

3 🖳 2 🔄 2,065 Sq Ft 🖳 2 🚓

No matter your style, this flexible floorplan is easy to make uniquely your own. Whether you want a unique roofline, bold stonework, or charming shutters and a porch, one of the seven elevation options is sure to please.

Inside, this single-level home is bright and welcoming with a layout perfectly crafted for those who like to entertain or simply need room to live and play. A beautiful dining room is located at the front of the home, next to the elegant entrance foyer. If you would prefer, you can replace the dining room with a separate study, the perfect place for working from home.

Set in the heart of the layout is the kitchen where the home chef can relish the inclusion of a dishwasher, a large center island with bar seating, a walk-in pantry, a planning desk, and an abundance of storage.

In true transitional style, the kitchen is open to the dining nook with a built-in seat and a large window that allows plenty of natural light to fill the room. When it's time to relax, the family room provides views over the backyard as well as an option to add a cozy fireplace for those cold winter nights.

If you want to create an outdoor living space, you can choose to add a covered porch. A flex room is located at the rear of the home, perfect for those who need a playroom, a gym, or somewhere to indulge in a hobby. This is also another area that you can convert into a separate study.

A luxurious master suite enjoys views over the yard from the built-in window seat. Relax in style in the beautiful master bathroom with twin sinks, a soaking tub, a walk-in shower with a seat, and a large walk-in closet.

Two additional bedrooms, both have easy access to the full bath and utility room. If you need extra space, the two-car garage can be converted into a three-car garage.