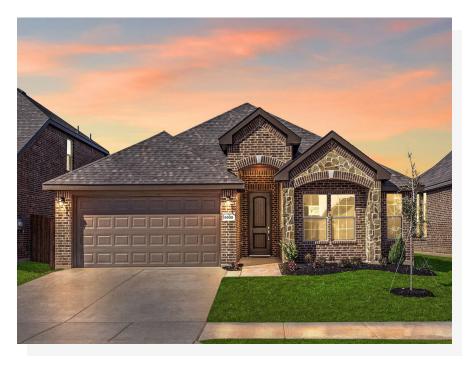

Choose from six different front elevations, some offering unique optional stone, and intricate brick details. Step inside from the covered front porch and the foyer welcomes you into your home. Continue to the open-concept kitchen, a space designed to be the hub of the home. With ample storage and counter space, stainless steel appliances, large island, and large walk-in pantry, day-to-day life is made easy.

## 8 Elevations Available

1730 A 1730 A with Stone 1730 B

1730 B with Stone 1730 C with Stone 1730 C

1730 D With Stone 1730 E with Stone