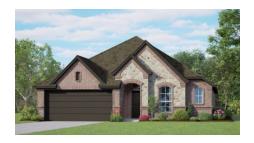

Choose from six different front elevations, some offering unique optional stone, and intricate brick details. Step inside from the covered front porch and the foyer welcomes you into your home. Continue to the open-concept kitchen, a space designed to be the hub of the home. With ample storage and counter space, stainless steel appliances, large island, and large walk-in pantry, day-to-day life is made easy.

## 8 Elevations Available

1730 A 1730 A with Stone 1730 B

1730 B with Stone 1730 C with Stone 1730 C

1730 D With Stone 1730 E with Stone