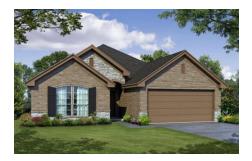

Choose from six different front elevations, some offering unique optional stone, and intricate brick details. Step inside from the covered front porch and the foyer welcomes you into your home. Continue to the open-concept kitchen, a space designed to be the hub of the home. With ample storage and counter space, stainless steel appliances, large island, and large walk-in pantry, day-to-day life is made easy.

## 8 Elevations Available

1730 A 1730 A with Stone 1730 B

1730 B with Stone 1730 C with Stone 1730 C

1730 D With Stone 1730 E with Stone