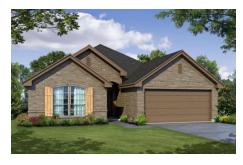

Choose from six different front elevations, some offering unique optional stone, and intricate brick details. Step inside from the covered front porch and the foyer welcomes you into your home. Continue to the open-concept kitchen, a space designed to be the hub of the home. With ample storage and counter space, stainless steel appliances, large island, and large walk-in pantry, day-to-day life is made easy.

## 8 Elevations Available

1730 A 1730 A with Stone 1730 B

1730 B with Stone 1730 C with Stone 1730 C

1730 D With Stone 1730 E with Stone