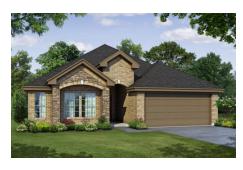

Choose from six different front elevations, some offering unique optional stone, and intricate brick details. Step inside from the covered front porch and the foyer welcomes you into your home. Continue to the open-concept kitchen, a space designed to be the hub of the home. With ample storage and counter space, stainless steel appliances, large island, and large walk-in pantry, day-to-day life is made easy.

## 8 Elevations Available

1730 A 1730 A with Stone 1730 B

1730 B with Stone 1730 C with Stone 1730 C

1730 D With Stone 1730 E with Stone