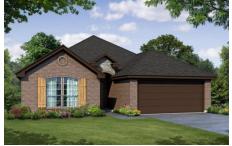

Choose from six different front elevations, some offering unique optional stone, and intricate brick details. Step inside from the covered front porch and the foyer welcomes you into your home. Continue to the open-concept kitchen, a space designed to be the hub of the home. With ample storage and counter space, stainless steel appliances, large island, and large walk-in pantry, day-to-day life is made easy.

## 8 Elevations Available

1730 A 1730 A with Stone 1730 B

1730 B with Stone 1730 C with Stone 1730 C

1730 D With Stone 1730 E with Stone