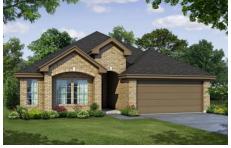

Choose from six different front elevations, some offering unique optional stone, and intricate brick details. Step inside from the covered front porch and the foyer welcomes you into your home. Continue to the open-concept kitchen, a space designed to be the hub of the home. With ample storage and counter space, stainless steel appliances, large island, and large walk-in pantry, day-to-day life is made easy.

## 8 Elevations Available

1730 A 1730 A with Stone 1730 B

1730 B with Stone 1730 C with Stone 1730 C

1730 D With Stone 1730 E with Stone