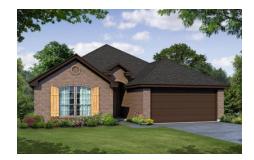

Choose from six different front elevations, some offering unique optional stone, and intricate brick details. Step inside from the covered front porch and the foyer welcomes you into your home. Continue to the open-concept kitchen, a space designed to be the hub of the home. With ample storage and counter space, stainless steel appliances, large island, and large walk-in pantry, day-to-day life is made easy.

## 8 Elevations Available

1730 A 1730 A with Stone 1730 B

1730 B with Stone 1730 C with Stone 1730 C

1730 D With Stone 1730 E with Stone