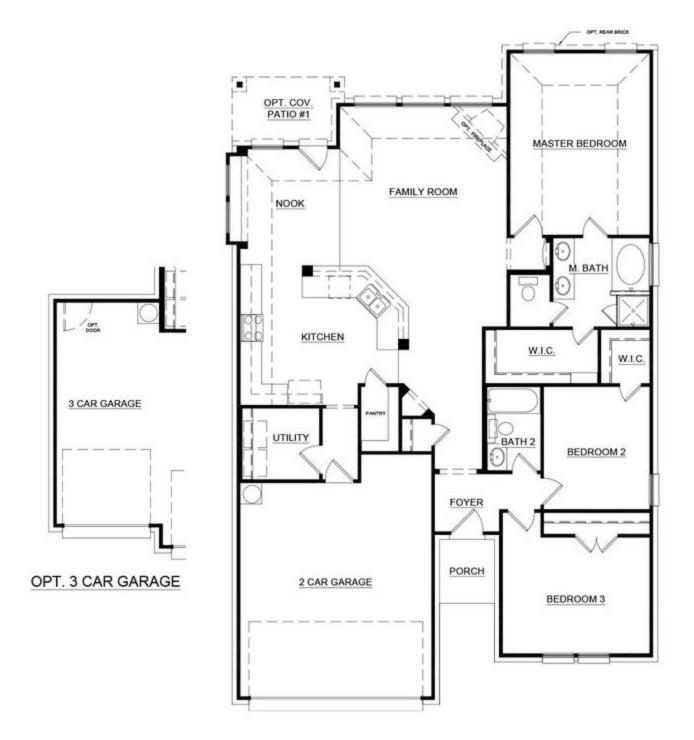

Choose from six different front elevations, some offering unique optional stone, and intricate brick details. Step inside from the covered front porch and the foyer welcomes you into your home. Continue to the open-concept kitchen, a space designed to be the hub of the home. With ample storage and counter space, stainless steel appliances, large island, and large walk-in pantry, day-to-day life is made easy.

The kitchen opens to a breakfast nook with a built-in window seat, a sunny space to enjoy early morning coffee or for additional seating. The breakfast nook also provides direct access to the optional rear covered patio, an ideal space for enjoying your home outdoors.

Open to the kitchen and breakfast nook is the spacious family room, an area designed to bring friends and family together. Choose to add warmth to this space by including an optional corner fireplace.

The exclusive master suite is set back from the family room, providing parents optimal privacy and relaxation at the end of each day. Enjoy a large room with vaulted ceilings. The adjoined master bathroom is complete with a dual sink vanity, a separate walk-in shower, large garden tub, and a spacious walk-in closet.

Two additional bedrooms are housed in their own wing, making them perfect for kids or guests. Both bedrooms have easy access to a full bathroom. For added privacy and convenience, direct access to the two-car garage is located at the front of the home through the full-sized utility room.