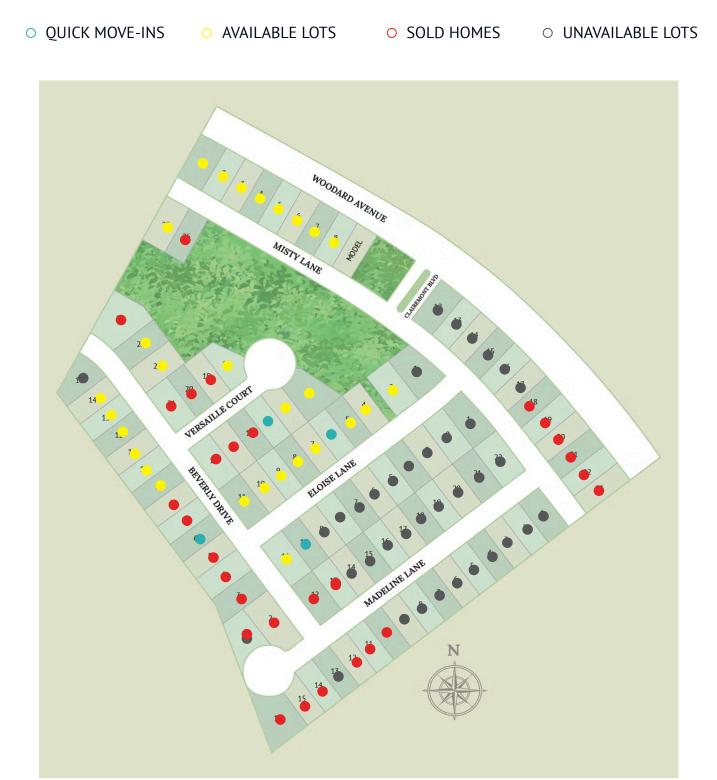

## **Chisholm Hills**

| Lot # | Address              | Square Feet | Status        | Details          |
|-------|----------------------|-------------|---------------|------------------|
| -     | 706 Misty Lane       | 1,658       | Sold          |                  |
| -     | 708 Misty Lane       | 2,065       | Sold          |                  |
| -     | 710 Misty Lane       | 1,912       | Sold          |                  |
| -     | 800 Misty Lane       | 1,730       | Sold          |                  |
| -     | 802 Misty Lane       | 1,503       | Sold          |                  |
| -     | 804 Misty Lane       | 1,849       | Sold          |                  |
| 12,4  | 900 Versailles Court |             | Sold          |                  |
| 1,5   | 901 Madeline Lane    |             | Sold          |                  |
| 10, 3 | 902 Eloise Lane      |             | Spec For Sale | View this home » |
| 15, 2 | 902 Madeline Lane    |             | Sold          |                  |
| 13,4  | 902 Versailles Court |             | Sold          |                  |
| 20, 4 | 903 Versailles Court |             | Sold          |                  |
| -     | 904 Madeline Lane    | 1,989       | Sold          |                  |
| 14, 4 | 904 Versailles Court |             | Sold          |                  |
| 5,5   | 905 Beverly Drive    |             | Sold          |                  |
| 15,4  | 906 Versailles Court |             | Spec For Sale | View this home » |
| 6,5   | 907 Beverly Drive    |             | Spec For Sale | View this home » |
| -     | 908 Madeline Lane    | 2,065       | Sold          |                  |
| 7, 5  | 909 Beverly Drive    |             | Sold          |                  |
| 8, 5  | 911 Beverly Drive    |             | Sold          |                  |

| Lot # | Address              | Square Feet | Status          | Details                 |
|-------|----------------------|-------------|-----------------|-------------------------|
| 6,4   | 911 Eloise Lane      |             | Spec For Sale   | <u>View this home »</u> |
| -     | 911 Madeline Lane    | 1,520       | Sold            |                         |
| 10, 2 | 912 Madeline Lane    |             | Sold            |                         |
| 26,4  | 917 Misty Lane       |             | Sold            |                         |
| 15,5  | 925 Beverly Drive    |             | Lot Unavailable |                         |
| 14, 5 | 923 Beverly Drive    |             | Lot Available   |                         |
| 13,5  | 921 Beverly Drive    |             | Lot Available   |                         |
| 12, 5 | 919 Beverly Drive    |             | Lot Available   |                         |
| 11, 5 | 917 Beverly Drive    |             | Lot Available   |                         |
| 10, 5 | 915 Beverly Drive    |             | Lot Available   |                         |
| 9,5   | 913 Beverly Drive    |             | Lot Available   |                         |
| 25,6  | 919 Misty Lane       |             | Lot Available   |                         |
| 23,4  | 922 Beverly Drive    |             | Lot Available   |                         |
| 22, 4 | 920 Beverly Drive    |             | Lot Available   |                         |
| 19,4  | 905 Versailles Court |             | Sold            |                         |
| 18,4  | 907 Versailles Court |             | Lot Available   |                         |
| 17, 4 | 910 Versailles Court |             | Lot Available   |                         |
| 16,4  | 908 Versailles Court |             | Lot Available   |                         |
| 11,4  | 901 Eloise Lane      |             | Lot Available   |                         |
| 10,4  | 903 Eloise Lane      |             | Lot Available   |                         |

| Lot # | Address         | Square Feet | Status        | Details |
|-------|-----------------|-------------|---------------|---------|
| 9,4   | 905 Eloise Lane |             | Lot Available |         |
| 8,4   | 907 Eloise Lane |             | Lot Available |         |
| 7, 4  | 909 Eloise Lane |             | Lot Available |         |
| 5,4   | 913 Eloise Lane |             | Lot Available |         |
| 4,4   | 915 Eloise Lane |             | Lot Available |         |
| 2,4   | 917 Eloise Lane |             | Lot Available |         |
| 11, 3 |                 |             | Lot Available |         |
| 8,1   | 904 Misty Lane  |             | Lot Available |         |
| 7, 1  | 906 Misty Lane  |             | Lot Available |         |
| 6,1   | 908 Misty Lane  |             | Lot Available |         |
| 5,1   | 910 Misty Lane  |             | Lot Available |         |
| 4,1   | 912 Misty Lane  |             | Lot Available |         |
| 3,1   | 914 Misty Lane  |             | Lot Available |         |
| 2,1   | 916 Misty Lane  |             | Lot Available |         |
| 1,1   | 918 Misty Lane  |             | Lot Available |         |