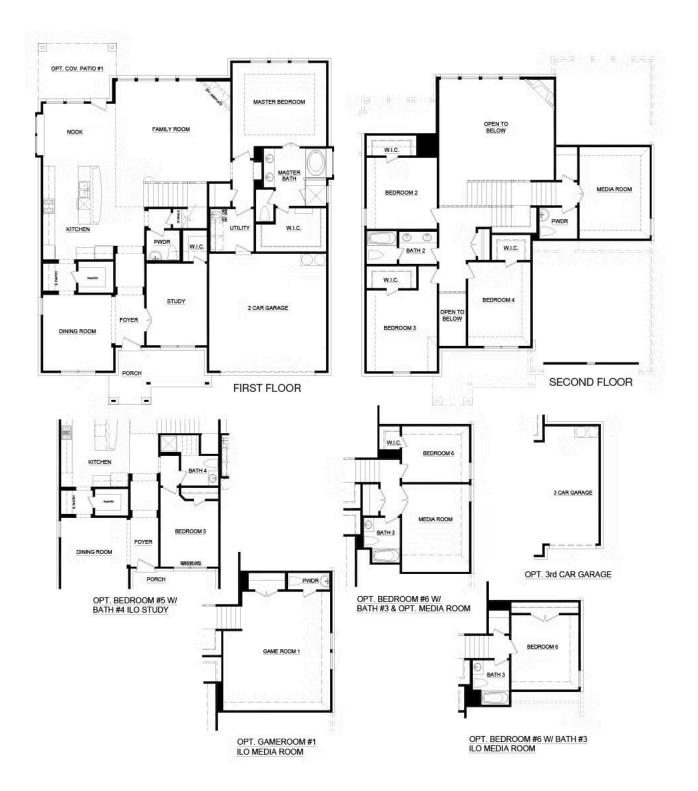

## 3225 Signal Hill Drive

Burleson, TX 76028

4 <u>₽</u> 3.0 <u>₽</u> 3,218 <u>∎</u> 2 ⊕

This spacious residence presents a timeless layout, catering to those who appreciate classic elegance and comfortable living. Boasting four bedrooms, a formal dining room, a study, and an upstairs media room, this open-concept floorplan caters to every family member.

The home exudes sophistication with its formal dining room located at the front, providing the ideal setting for cherished family gatherings. Just steps away, the private study awaits, offering a serene space for focused work behind its double doors.

The well-appointed kitchen showcases a generously-sized walk-in pantry, a butler's pantry, stainless steel appliances, quartz countertops, stylish gray cabinets, and pendant lighting. Its central island serves as the heart of the open-concept family room, fostering easy communication and togetherness. Connected to the kitchen is a bright breakfast nook featuring a charming built-in window seat. Through here, access the rear-covered patio to embrace the beauty of the outdoors. The family room impresses with its striking floor-to-ceiling stone fireplace.

At the rear of the residence, thoughtfully secluded for ultimate privacy, lies the master suite. This oasis of relaxation encompasses a spacious room with boxed ceilings, allowing natural light to flood in. The en-suite master bathroom offers dual sinks, a garden tub with a ledge, a walk-in shower with a seat, and a generously-sized walk-in closet.

The upper level of the house offers a nice retreat for kids and guests, featuring three additional bedrooms with walk-in closets. There is a full bathroom with dual sinks, a powder room, and a linen closet in close proximity. Additionally, there is a media room that can serve as a home theater or a children's play area.