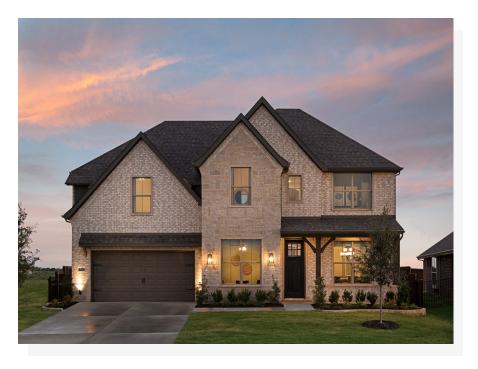

## CONCEPT 3135

## Oak Hills

4 🗠

3.5

3,135 Sq Ft 🖳

2 🚓

This expansive home offers a traditional floor plan for those seeking classic style and easy daily living.

Choose from three different front elevations, each featuring unique optional stone, and intricate brick details. Step in from the covered front porch and into the foyer which welcomes you into the private study. Finished with french, this space creates the perfect home office or a quiet area to enjoy hobbies. Across the foyer is the formal dining room filled with natural light, an ideal space for entertaining guests or enjoying everyday family mealtimes.

## **8 Elevations Available**

3135 A with Stone 3135 A 3135 B with Stone

3135 B 3135 C with Stone 3135 C

3135 D with Stone 3135 D