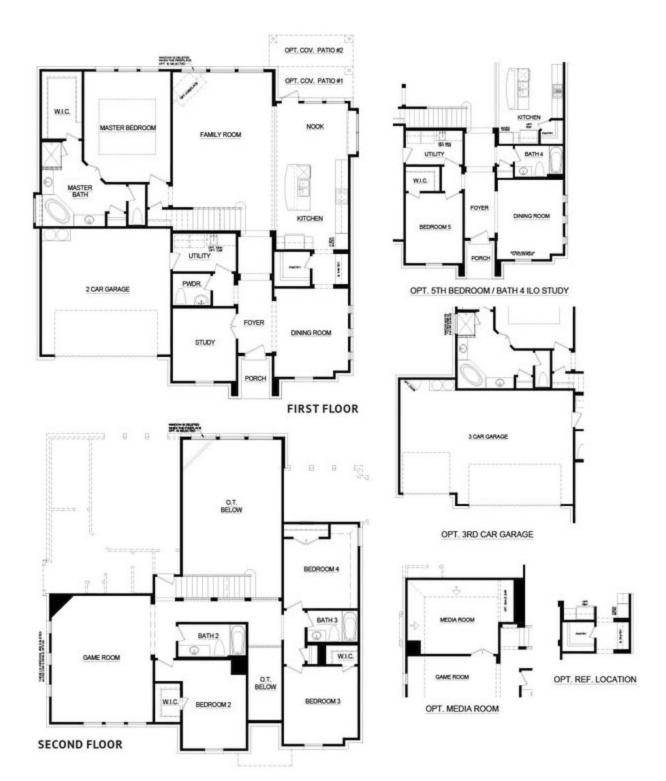

## Oak Hills

4 🗠

3.5

3,135 Sq Ft 🖳

2 🚓

This expansive home offers a traditional floor plan for those seeking classic style and easy daily living.

Choose from three different front elevations, each featuring unique optional stone, and intricate brick details. Step in from the covered front porch and into the foyer which welcomes you into the private study. Finished with french, this space creates the perfect home office or a quiet area to enjoy hobbies. Across the foyer is the formal dining room filled with natural light, an ideal space for entertaining guests or enjoying everyday family mealtimes.

Connected by a butler's pantry and a large walk-in pantry is the open-concept kitchen. The kitchen features a large central island, stainless steel appliances, and ample counter and storage space. It also opens to a breakfast nook with a built-in window seat for additional seating. The breakfast nook also provides direct access to the rear covered patio. Choose from two different sizes to suit your outdoor living needs.

The spacious family room features a wall of windows and offers a space for friends and family to gather. Choose to add warmth to the family room by adding an optional corner fireplace.

Designed for optimal privacy and relaxation, the master suite is tucked away off the family room. Enjoy a spacious room with vaulted ceilings and an adjoined master bathroom featuring dual vanities, large corner garden tub, separate walk-in shower, linen closet, and a large walk-in closet.

For added convenience, a powder room and full-sized utility room with direct access to the two-car garage complete the lower level. If additional parking or storage space is needed, choose to add the optional third-car garage. This floor plan also offers the option to create a fifth bedroom in lieu of the study if a guest retreat is needed.

Three additional bedrooms, two full bathrooms, and a large game room are housed on the second level, creating the ultimate kid's retreat. If family movie night is a staple in your household, choose to add a media room that is pre-wired for a surround sound, bringing the theatre to you!