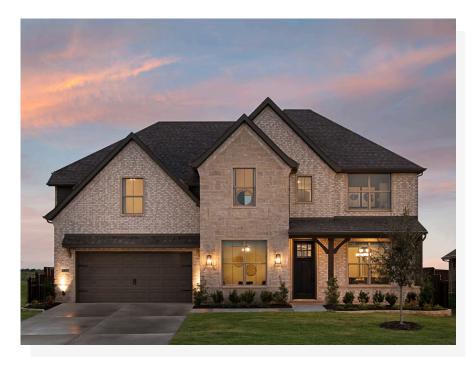

## CONCEPT 3135 Oak Hills

4 🖳 3.5 📇 3,135 Sq Ft 🔚 2 🚓

This expansive home offers a traditional floor plan for those seeking classic style and easy daily living.

Choose from three different front elevations, each featuring unique optional stone, and intricate brick details. Step in from the covered front porch and into the foyer which welcomes you into the private study. Finished with french, this space creates the perfect home office or a quiet area to enjoy hobbies. Across the foyer is the formal dining room filled with natural light, an ideal space for entertaining guests or enjoying everyday family mealtimes.

## 8 Elevations Available

3135 A with Stone

3135 A

3135 B with Stone

3135 B

3135 C with Stone

Ē

3135 C