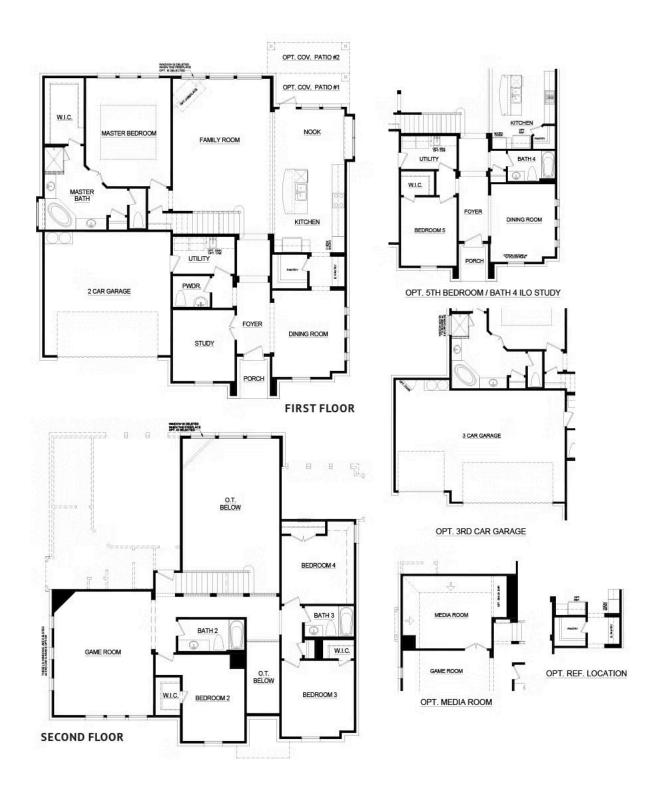

## CONCEPT 3135 Oak Hills

4 🖳 3.5 📇 3,135 Sq Ft 🔚 2 🚓

This expansive home offers a traditional floor plan for those seeking classic style and easy daily living.

Choose from three different front elevations, each featuring unique optional stone, and intricate brick details. Step in from the covered front porch and into the foyer which welcomes you into the private study. Finished with french, this space creates the perfect home office or a quiet area to enjoy hobbies. Across the foyer is the formal dining room filled with natural light, an ideal space for entertaining guests or enjoying everyday family mealtimes.

Connected by a butler's pantry and a large walk-in pantry is the open-concept kitchen. The kitchen features a large central island, stainless steel appliances, and ample counter and storage space. It also opens to a breakfast nook with a built-in window seat for additional seating. The breakfast nook also provides direct access to the rear covered patio. Choose from two different sizes to suit your outdoor living needs.

The spacious family room features a wall of windows and offers a space for friends and family to gather. Choose to add warmth to the family room by adding an optional corner fireplace.

Designed for optimal privacy and relaxation, the master suite is tucked away off the family room. Enjoy a spacious room with vaulted ceilings and an adjoined master bathroom featuring dual vanities, large corner garden tub, separate walk-in shower, linen closet, and a large walk-in closet.

For added convenience, a powder room and full-sized utility room with direct access to the two-car garage complete the lower level. If additional parking or storage space is needed, choose to add the optional third-car garage. This floor plan also offers the option to create a fifth bedroom in lieu of the study if a guest retreat is needed.

Three additional bedrooms, two full bathrooms, and a large game room are housed on the second level, creating the ultimate kid's retreat. If family movie night is a staple in your household, choose to add a media room that is pre-wired for a surround sound, bringing the theatre to you!