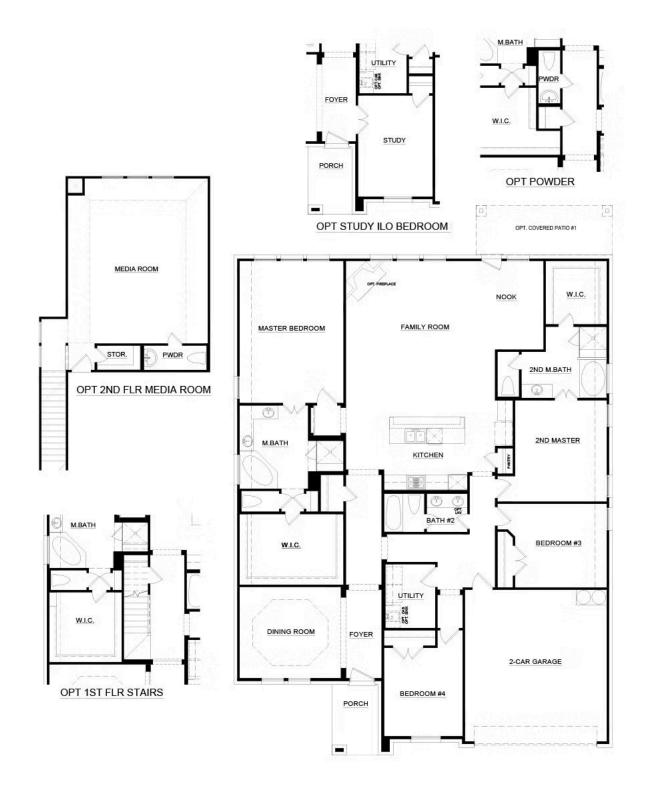

Choose from four different front elevations, each featuring unique optional stone, and intricate brick details. Step in from the covered front porch and into the expansive foyer. The foyer brings you to the formal dining room with vaulted ceilings, an ideal space for entertaining quests or enjoying everyday family mealtime.

Continue down the foyer to be welcomed into the open-concept kitchen. The kitchen features a large central island, stainless steel appliances, and ample counter and storage space. It also opens to a breakfast nook and spacious family room filled with natural light. Choose to add warmth to the family room by adding an optional corner fireplace. The breakfast nook also provides direct access to the optional rear covered patio, a perfect space to enjoy your home outdoors.

Designed for optimal privacy and relaxation, the master suite is tucked away off the family room. Enjoy a spacious room and an adjoined master bathroom featuring dual vanities, large corner garden tub, separate walk-in shower with a seat, and a huge walk-in closet.

Located on the opposite side of the home in the second master suite. Complete with a spacious room and adjoined bathroom with a garden tub, separate walk-in shower with a seat, and large walk-in closet, this space is perfect for hosting guests or relatives.

Two additional bedrooms are located toward the front of the home. Both bedrooms enjoy double door closets and have easy access to a full bathroom with a dual sink vanity, as well as the full-sized utility room. For added convenience, choose to add in a powder room just off the foyer.

Needing a space to work from home? Choose to add a study in lieu of the fourth bedroom and create the ideal home office for optimal productivity. If your family enjoys the movies, choose to add a second-floor media room, complete with a powder room and is pre-wired for a surround sound, bringing the theatre to you! With so many options, this floor plan can be designed to fit your everyday family needs.