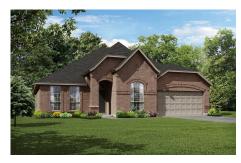

Choose from four different front elevations, each featuring unique optional stone, and intricate brick details. Step in from the covered front porch and into the expansive foyer. The foyer brings you to the formal dining room with vaulted ceilings, an ideal space for entertaining quests or enjoying everyday family mealtime.

## 4 Elevations Available

2671 A 2671 A with Stone 2671 B

2671 B with Stone