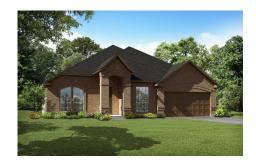

Choose from four different front elevations, each featuring unique optional stone, and intricate brick details. Step in from the covered front porch and into the expansive foyer. The foyer brings you to the formal dining room with vaulted ceilings, an ideal space for entertaining quests or enjoying everyday family mealtime.

## 4 Elevations Available

2671 A 2671 A with Stone 2671 B

2671 B with Stone