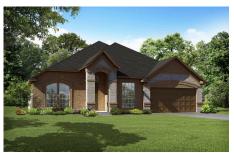

Choose from four different front elevations, each featuring unique optional stone, and intricate brick details. Step in from the covered front porch and into the expansive foyer. The foyer brings you to the formal dining room with vaulted ceilings, an ideal space for entertaining quests or enjoying everyday family mealtime.

## 4 Elevations Available

2671 A 2671 A with Stone 2671 B

2671 B with Stone