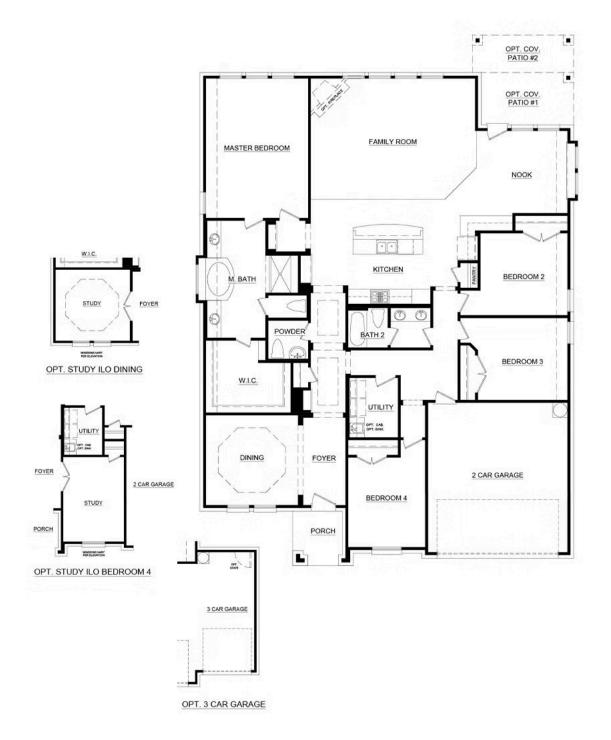

## 3124 Blue Hill Drive

Burleson, TX 76028

4 <u>₽</u> 2.5 <u>₽</u> 2,611 <u>∎</u> 2 ⊕

Discover a home that captures the essence of comfort and style with its exceptional 4-bedroom, 2.5-bathroom design, featuring an inviting pop-up ceiling as you make your entrance. This residence boasts an elegant study enclosed by refined double doors, complemented by a charming stone fireplace in the family room.

The kitchen, an epitome of modern elegance, is equipped with sleek stainless steel appliances and luxurious granite countertops, destined to inspire your culinary adventures. A cozy breakfast nook adorned with an inviting window seat offers a picturesque view of the spacious back porch, seamlessly transitioning to the covered patio for effortless outdoor enjoyment.

Retreat to the privacy of a vast master suite, cleverly separated from the main living areas to create a serene sanctuary for parents to unwind. The adjoining master bathroom presents a duo of vanities, a stand-alone walk-in shower furnished with a seat, an indulgent large garden tub, and a generously sized walk-in closet—all conjuring a spa-like atmosphere.

Children will delight in their own secluded wing, where three additional bedrooms with ample linen storage present the perfect balance of privacy and accessibility. Each room is conveniently located near a well-appointed full bathroom featuring a dual sink vanity. The nearby powder room and full-sized utility room simplify daily living, maintaining a well-organized home with ease. Additionally, a strategically placed hallway towards the housefront grants direct access to the two-car garage, marrying functionality with elegance in your new haven.