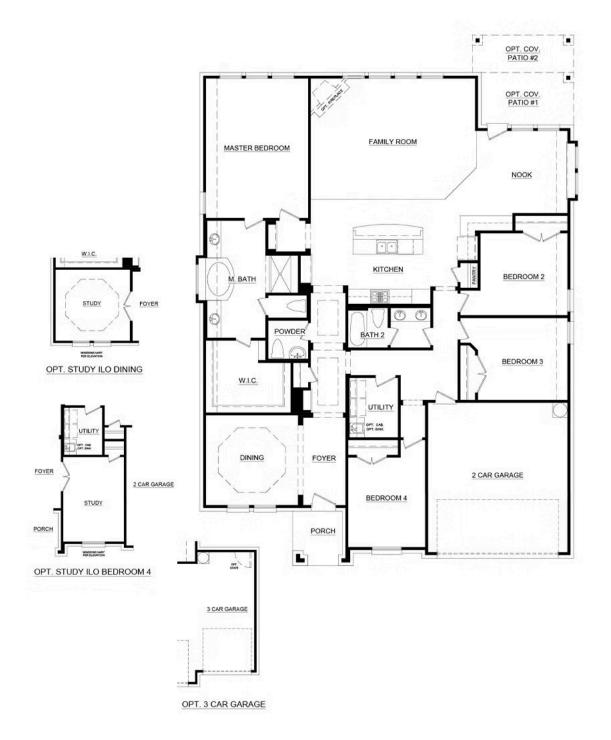

This kitchen is a show-stopper and the perfect spot to create culinary masterpieces. All the features are in your favor; stainless steel appliances, granite countertops, and sleek cabinets complete this chic space. The breakfast nook is thoughtfully tucked away with a built-in window seat for optimal views of the large back porch-covered patio.

The spacious main bedroom is situated away from the common areas, ensuring that parents have the utmost privacy and tranquility after a long day. The attached bathroom boasts two sinks, a separate shower with a bench, a sizable soaking tub, and a generously sized walk-in wardrobe.

Now let's explore the kid's wing, where three additional bedrooms await. With linen closets for easy organization and access to a full bathroom with a dual sink vanity, your little ones will have a space to call their own. The powder room, two-car garage, and full-sized utility room are conveniently located nearby, making it effortless to keep your home tidy and organized.