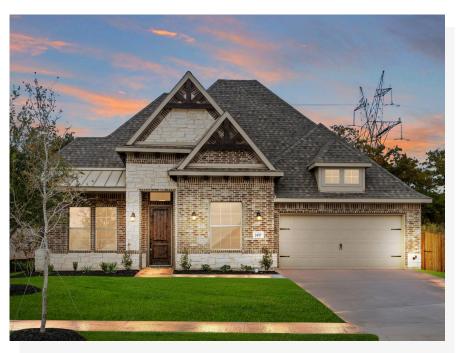

## 2457 Timber Hills Drive

Burleson, TX 76028

4 ≌\_\_ 2.5 ⊵\_ 2,641 ほ 2 ⇔

Welcome to this marvelous home that will leave you speechless! From its pop-up ceiling in the front hall to the stone-to-ceiling fireplace in the family room, and the stunning double-doored study - you'll be scrambling to move in as soon as possible! With such charming finishing touches and plenty of space for everyone to spread out, this unique home is sure to become a cherished favorite.