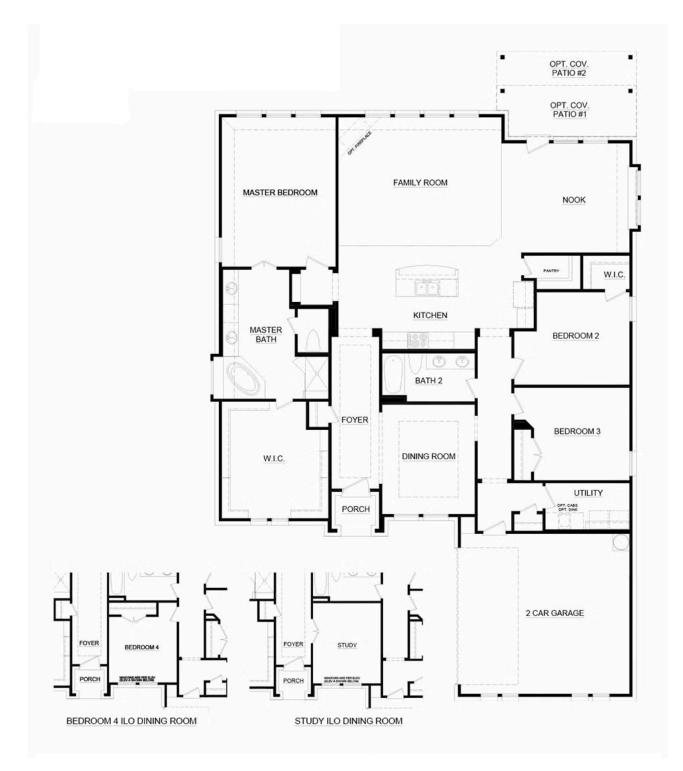

Step in from the front porch and into the expansive foyer with boxed ceilings, creating a grand entrance. The foyer leads you to the boxed ceiling study with double doors, a space to work from home.

You'll be captivated by the stunning foyer entrance leading to an open-concept kitchen designed for entertaining with a central island, stainless steel appliances, granite countertops, beautiful cabinets, and plenty of counter and storage space. You'll also love the cozy breakfast nook with a built-in window seat - perfect for early morning coffee or extra seating when guests come over. Plus, direct access to the covered patio makes it easy to bring your indoor living outdoors!

Enjoy peaceful moments in the master retreat – complete with vaulted ceilings, dual vanities, a large corner garden tub, a separate walk-in shower with a seat, and an enormous walk-in closet.

Two additional bedrooms offer ample space plus linen closets while also having easy access to another full bathroom with dual sink vanity. Plus there's a full-sized utility room that directly connects to the two-car garage so you can enjoy the convenience and comfort all at once! Don't miss out on this incredible opportunity – come see your dream home today!