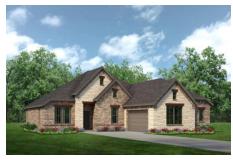

## Oak Hills

3 थ□

2 ⊱

2,267 Sq Ft 🖳

2 🚓

This beautiful open-concept floor plan has eight different front elevations, and four with unique optional stone, and intricate brick details. Step inside from the covered front porch and the vast foyer welcomes you to the formal dining room with vaulted ceilings, a perfect space to host dinner parties or enjoy everyday family mealtime. For those needing a space to work from home or a quiet space to enjoy hobbies, a private study with French doors and a storage closet is located just across the foyer.

## **8 Elevations Available**

2267 A with Stone

2267 B with Stone

2267 C

2267 C with Stone

2267 B

2267 D 2267 D with Stone