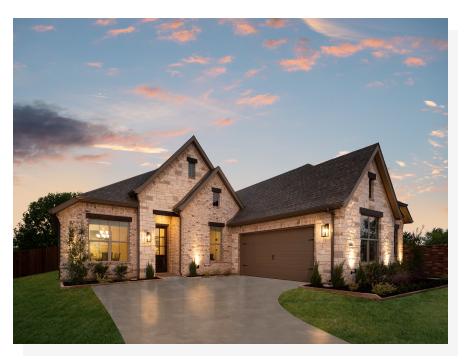

## Oak Hills

3 थ□

2 ⊱

2,267 Sq Ft 🖳

2 🚓

This beautiful open-concept floor plan has eight different front elevations, and four with unique optional stone, and intricate brick details. Step inside from the covered front porch and the vast foyer welcomes you to the formal dining room with vaulted ceilings, a perfect space to host dinner parties or enjoy everyday family mealtime. For those needing a space to work from home or a quiet space to enjoy hobbies, a private study with French doors and a storage closet is located just across the foyer.