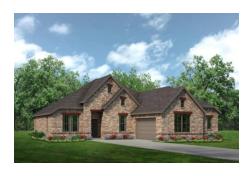

## Oak Hills

3 थ□

2 ⊱

2,267 Sq Ft 🖳

2 🚓

This beautiful open-concept floor plan has eight different front elevations, and four with unique optional stone, and intricate brick details. Step inside from the covered front porch and the vast foyer welcomes you to the formal dining room with vaulted ceilings, a perfect space to host dinner parties or enjoy everyday family mealtime. For those needing a space to work from home or a quiet space to enjoy hobbies, a private study with French doors and a storage closet is located just across the foyer.

## **8 Elevations Available**

2267 A with Stone

2267 B with Stone

2267 C

2267 C with Stone

2267 B

2267 D 2267 D with Stone