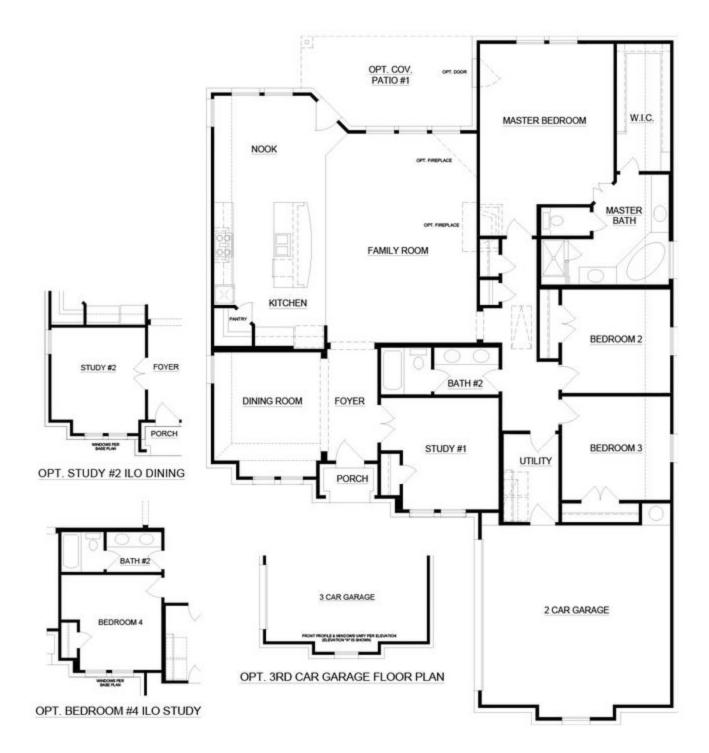

## Oak Hills

3 थ□

2 ⊱

2,267 Sq Ft 🖳

2 🚓

This beautiful open-concept floor plan has eight different front elevations, and four with unique optional stone, and intricate brick details. Step inside from the covered front porch and the vast foyer welcomes you to the formal dining room with vaulted ceilings, a perfect space to host dinner parties or enjoy everyday family mealtime. For those needing a space to work from home or a quiet space to enjoy hobbies, a private study with French doors and a storage closet is located just across the foyer.

Open to the kitchen and breakfast nook is the spacious family room which is filled with natural light, providing friends and family a bright space to gather. Choose to add warmth to this space by including an optional fireplace.

The expansive master suite is set back from the living spaces, providing parents optimal privacy. The adjoined master bathroom is complete with dual variities, a separate walk-in shower with a seat, a large garden tub, and a huge walk-in closet.

Two additional bedrooms are located at the front of the home. Both bedrooms have easy access to a full bathroom with a dual sink vanity, making getting ready in the mornings a breeze. If additional space for kids or guests is needed, choose to add a fourth bedroom in lieu of the study. For added privacy and convenience, the full-sized utility room provides direct access to the two-car garage.