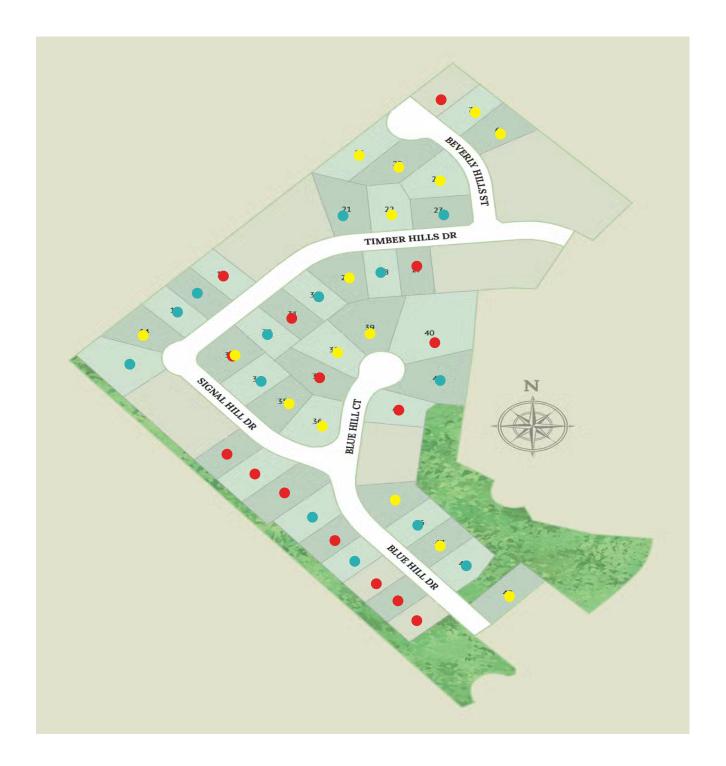

## Oak Hills

QUICK MOVE-INS
AVAILABLE LOTS
SOLD HOMES

| Lot # | Address                 | Square Feet | Status        | Details                 |
|-------|-------------------------|-------------|---------------|-------------------------|
| 15, 4 | 2449 Timber Hills Drive |             | Spec For Sale | View this home »        |
| 16, 4 | 2453 Timber Hills Drive |             | Spec For Sale | View this home »        |
| 32, 5 | 2456 Timber Hills Drive |             | Spec For Sale | View this home »        |
| -     | 2457 Timber Hills Drive | 2,641       | Sold          |                         |
| 31, 5 | 2460 Timber Hills Drive |             | Sold          |                         |
| 30, 5 | 2464 Timber Hills Drive |             | Spec For Sale | <u>View this home »</u> |
| 28, 5 | 2472 Timber Hills Drive |             | Spec For Sale | View this home »        |
| 21, 4 | 2473 Timber Hills Drive |             | Spec For Sale | <u>View this home »</u> |
| 27, 5 | 2476 Timber Hills Drive |             | Sold          | Available Plans         |
| 48, 5 | 3116 Blue Hill Drive    |             | Spec For Sale | <u>View this home »</u> |
| 46, 5 | 3124 Blue Hill Drive    |             | Spec For Sale | <u>View this home »</u> |
| 4,4   | 3125 Blue Hill Drive    |             | Spec For Sale | <u>View this home »</u> |
| 5, 4  | 3129 Blue Hill Drive    |             | Sold          |                         |
| -     | 3133 Blue Hill Drive    | 2,540       | Spec For Sale | <u>View this home »</u> |
| -     | 3140 Blue Hill Court    | 3,392       | Sold          |                         |
| 37, 5 | 3141 Blue Hill Court    |             | Sold          |                         |
| 41, 5 | 3144 Blue Hill Court    |             | Spec For Sale | View this home »        |
| -     | 3201 Signal Hill Drive  | 2,628       | Sold          |                         |
| -     | 3205 Signal Hill Drive  | 2,480       | Sold          |                         |
| -     | 3209 Signal Hill Drive  | 2,404       | Sold          |                         |

| Lot # | Address                   | Square Feet | Status        | Details          |
|-------|---------------------------|-------------|---------------|------------------|
| 34, 5 | 3216 Signal Hill Drive    |             | Spec For Sale | View this home » |
| 13, 4 | 3225 Signal Hill Drive    |             | Spec For Sale | View this home » |
| 23, 4 | 3301 Beverly Hills Street |             | Spec For Sale | View this home » |
| 8, 6  | 3316 Beverly Hills Street |             | Sold          |                  |
| 7,6   | 3312 Beverly Hills Street |             | Lot Available |                  |
| 6,6   | 3308 Beverly Hills Street |             | Lot Available |                  |
| 49, 5 | 3108 Blue Hill Drive      |             | Lot Available |                  |
| 47, 5 | 3120 Blue Hill Drive      |             | Lot Available |                  |
| 45, 5 | 3128 Blue Hill Drive      |             | Lot Available |                  |
| 39, 5 | 3149 Blue Hill Court      |             | Lot Available |                  |
| 38, 5 | 3145 Blue Hill Court      |             | Lot Available |                  |
| 36, 5 | 3200 Signal Hill Drive    |             | Lot Available |                  |
| 35, 5 | 3208 Signal Hill Drive    |             | Lot Available |                  |
| 33, 5 | 3224 Signal Hill Drive    |             | Lot Available |                  |
| 29, 5 | 2468Timber Hills Drive    |             | Lot Available |                  |
| 27, 5 | 3313 Beverly Hills Street |             | Lot Available |                  |
| 25, 4 | 3309 Beverly Hills Street |             | Lot Available |                  |
| 24, 4 | 3305 Beverly Hills Street |             | Lot Available |                  |
| 22, 4 | 2477 Timber Hills Drive   |             | Lot Available |                  |
| 14, 4 | 2445 Timber Hills Drive   |             | Lot Available |                  |

| Lot # | Address              | Square Feet | Status | Details |
|-------|----------------------|-------------|--------|---------|
| 3, 4  | 3121 Blue Hill Drive |             | Sold   |         |
| 2, 4  | 3117 Blue Hill Drive |             | Sold   |         |
| 1, 4  | 3113 Blue Hill Drive |             | Sold   |         |