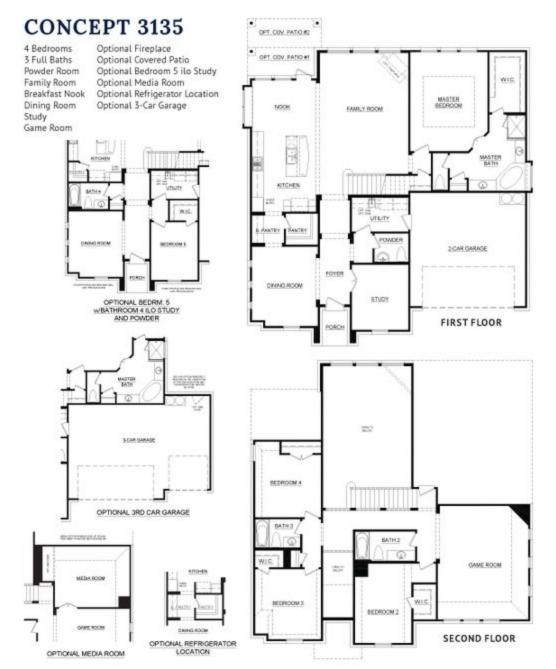

## 1205 Palo Duro Court

Burleson, TX 76028

4 🖭

3.5 ₽

3,135 🖺

2 🚓

This expansive home offers a traditional floor plan for those seeking classic style and easy daily living. Step in from the covered front porch and into the foyer which welcomes you into the private study. Finished with double doors, this space creates the perfect home office or a quiet area to enjoy hobbies. Across the foyer is the formal dining room filled with natural light, an ideal space for entertaining guests or enjoying everyday family mealtime. Connected by a butler's pantry and a large walk-in pantry is the open-concept kitchen. The kitchen features a large central island, stainless steel appliances, and ample counter and storage space. It also opens to a breakfast nook with a built-in window seat for additional seating. The breakfast nook also provides direct access to the rear-covered patio. The spacious family room features a wall of windows and offers a space for friends and family to gather around the fireplace. Designed for optimal privacy and relaxation, the master suite is tucked away from the family room. Enjoy a spacious room with vaulted ceilings and an adjoined master bathroom featuring dual vanities, a large corner garden tub, a separate walk-in shower, a linen closet, and a large walk-in closet. For added convenience, a powder room and full-sized utility room with direct access to the two-car garage complete the lower level. Three additional bedrooms, two full bathrooms, and a large game room are housed on the second level, creating the ultimate kid's retreat.

## Floorplan 3135

In a continuing effort to improve our products and communities, Antares Homes may (in its sole and exclusive discretion and without creeting any obligation or notice) abandon, change, or otherwise mostly plans, pricing included features, home site availability, terms, etc. All images, randerings, dimensions, depictions or descriptions of home designs and layouts being offered are for representational and informational supposes only and may vary from the homes being built or completed improvements. All dimensions and designs are subject to field variations and modifications. © 2022 Antares Homes.