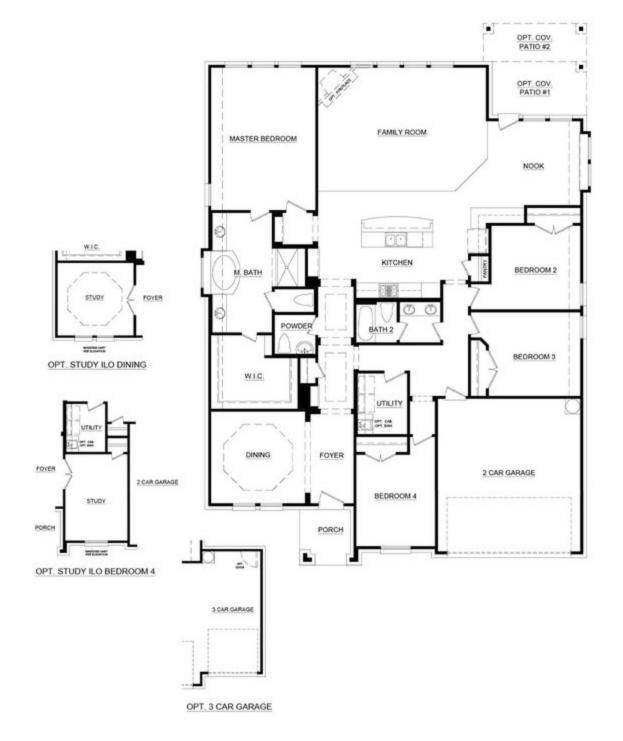

## 204 Wheeler Drive

Burleson, TX 76028

4 🖳 2.5 🖳 2,642 🖫 2 🚓

This unique 4 bedroom 2.5 bath layout with a pop-up ceiling in the front hall will be sure to win your heart! This home includes a gorgeous study with french doors and a gas-stone fireplace in the family room. The kitchen is a show stopper with a long expanse of cabinets in the nook area and tons of counter space throughout. The breakfast nook with a built-in window seat and a perfect view of the large back porch gives you a sweet place to enjoy your quiet backyard. Open to the kitchen and breakfast nook is the spacious family room which is filled with natural light, welcoming friends and family to enjoy this space. The expansive master suite is set back from the living spaces, providing parents optimal privacy and relaxation at the end of each day. The adjoined master bathroom is complete with dual vanities, a separate walk-in shower with a seat, a large garden tub, and a huge walk-in closet. Three additional bedrooms are located on the opposite side of the home creating an ideal kid's wing. All bedrooms have easy access to a full bathroom with a dual sink vanity, the powder room, and the full-sized utility room, making it easy to keep your home tidy. For added convenience, a hallway located toward the front of the home provides direct access to the two-car garage.