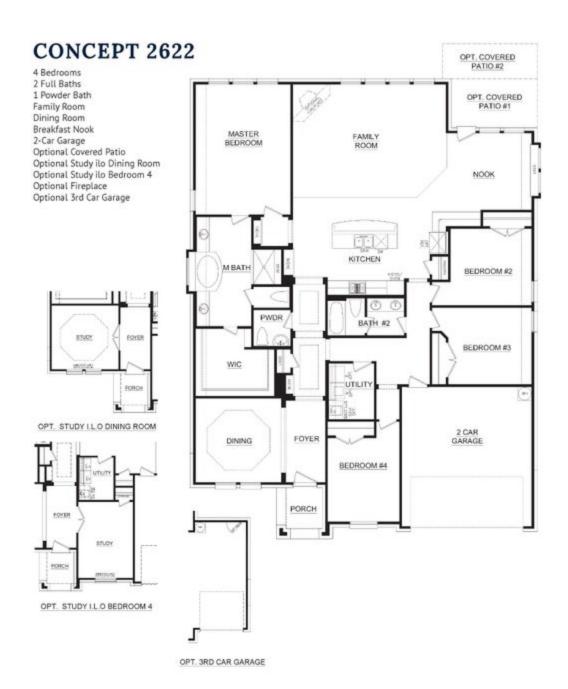

## 1277 Palo Duro Court

Burleson, TX 76028

4 🖭

2.5 🖰

2,641

2 🚓

This unique 4 bedroom 2.5 bath layout with a pop-up ceiling in the front hall will be sure to win your heart! The wood-like tile flooring throughout the home creates a sense of elegance and timeless tranquility. This home includes a gorgeous study with french doors and a stone-to-ceiling fireplace in the family room. The kitchen is a show stopper with a long expanse of cabinets in the nook area and tons of counter space throughout. The breakfast nook with a built-in window seat and a perfect view of the large back porch gives you a sweet place to enjoy your quiet backyard. Open to the kitchen and breakfast nook is the spacious family room which is filled with natural light, welcoming friends and family to enjoy this space. The expansive master suite is set back from the living spaces, providing parents optimal privacy and relaxation at the end of each day. The adjoined master bathroom is complete with dual vanities, a separate walk-in shower with a seat, a large garden tub, and a huge walk-in closet. Creating an ideal kid's wing are the three additional bedrooms with linen closets that are located on the opposite side of the home. All bedrooms have easy access to a full bathroom with a dual sink vanity, the powder room, and the full-sized utility room. For added convenience, a hallway located toward the front of the home provides direct access to the two-car garage.