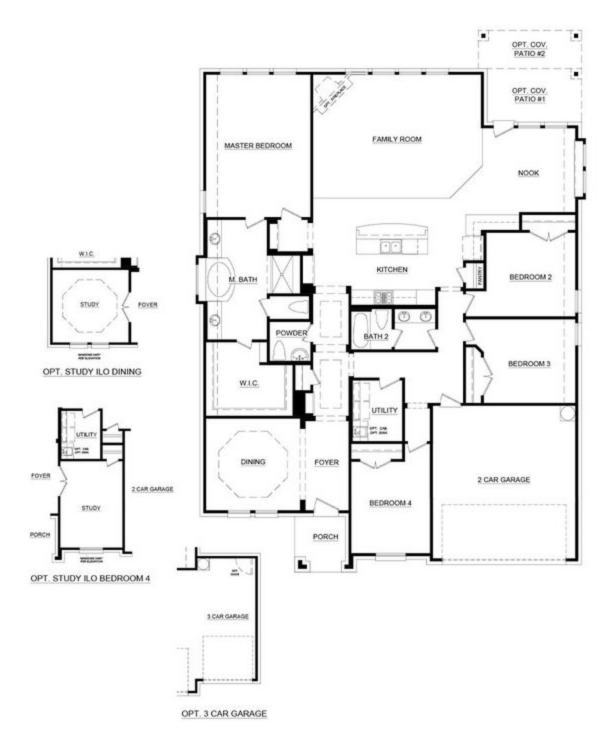

## 1277 Palo Duro Court

Burleson, TX 76028

4 🖭

2.5 🖰

2,641

2 🚓

This unique 4 bedroom 2.5 bath layout with a pop-up ceiling in the front hall will be sure to win your heart! The wood-like tile flooring throughout the home creates a sense of elegance and timeless tranquility. This home includes a gorgeous study with french doors and a stone-to-ceiling fireplace in the family room. The kitchen is a show stopper with a long expanse of cabinets in the nook area and tons of counter space throughout. The breakfast nook with a built-in window seat and a perfect view of the large back porch gives you a sweet place to enjoy your quiet backyard. Open to the kitchen and breakfast nook is the spacious family room which is filled with natural light, welcoming friends and family to enjoy this space. The expansive master suite is set back from the living spaces, providing parents optimal privacy and relaxation at the end of each day. The adjoined master bathroom is complete with dual vanities, a separate walk-in shower with a seat, a large garden tub, and a huge walk-in closet. Creating an ideal kid's wing are the three additional bedrooms with linen closets that are located on the opposite side of the home. All bedrooms have easy access to a full bathroom with a dual sink vanity, the powder room, and the full-sized utility room. For added convenience, a hallway located toward the front of the home provides direct access to the two-car garage.