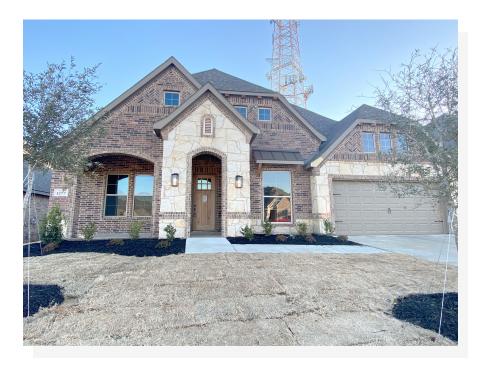

## 1277 Palo Duro Court

Burleson, TX 76028

4 🖭

2.5 🖰

2,641

2 🚓

This unique 4 bedroom 2.5 bath layout with a pop-up ceiling in the front hall will be sure to win your heart! The wood-like tile flooring throughout the home creates a sense of elegance and timeless tranquility. This home includes a gorgeous study with french doors and a stone-to-ceiling fireplace in the family room. The kitchen is a show stopper with a long expanse of cabinets in the nook area and tons of counter space throughout. The breakfast nook with a built-in window seat and a perfect view of the large back porch gives you a sweet place to enjoy your quiet backyard. Open to the kitchen and breakfast nook is the spacious family room which is filled with natural light, welcoming friends and family to enjoy this space. The expansive master suite is set back from the living spaces, providing parents optimal privacy and relaxation at the end of each day. The adjoined master bathroom is complete with dual vanities, a separate walk-in shower with a seat, a large garden tub, and a huge walk-in closet. Creating an ideal kid's wing are the three additional bedrooms with linen closets that are located on the opposite side of the home. All bedrooms have easy access to a full bathroom with a dual sink vanity, the powder room, and the full-sized utility room. For added convenience, a hallway located toward the front of the home provides direct access to the two-car garage.