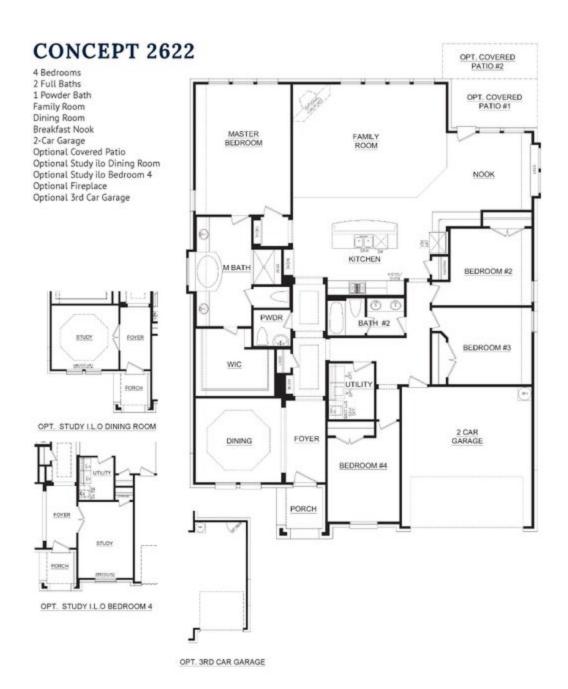

## 1245 Palo Duro Court

Burleson, TX 76028

3 🖭

2.5 🖰

2,622

2 🚓

Presenting the ultimate family set-up, this three-bedroom single-story home invites moments of togetherness. Step inside from the covered front porch and the vast foyer welcomes you to the formal dining room with tray ceilings, a jubilant space to host dinner parties or enjoy everyday family mealtime. If you are needing a space to work from home, the private study with double doors can be the perfect space. Continue down the foyer to the open-concept kitchen, a space designed to be the hub of the home. With ample storage and counter space, stainless steel appliances, a large central island, and a wrap-around breakfast bar, entertaining and keeping guests connected are made easy. The kitchen opens to a breakfast nook with a built-in window seat, a perfect space for enjoying early morning coffee or for additional seating. The breakfast nook also provides direct access to the rear-covered patio to suit your outdoor living needs. Open to the kitchen and breakfast nook is the spacious family room which is filled with natural light, welcoming friends and family to enjoy this space by the cozy corner fireplace. The expansive master suite is set back from the living spaces, providing parents optimal privacy and relaxation at the end of each day. The adjoined master bathroom is complete with dual vanities, a separate walk-in shower with a seat, a large garden tub, and a huge walk-in closet. Two additional bedrooms are located on the opposite side of the home creating an ideal kid's wing. Both bedrooms have easy access to a full bathroom with a dual sink vanity, the powder room, and the full-sized utility room, making it easy to keep your home tidy. For added privacy and convenience, a hallway located toward the front of the home provides direct access to the two-car garage.