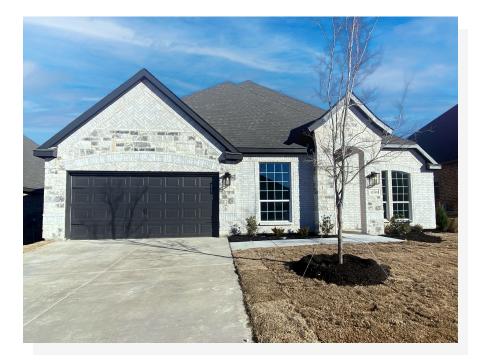

## 1245 Palo Duro Court

Burleson, TX 76028

3 🖭

2.5 🖰

2,622

2 🚓

Presenting the ultimate family set-up, this three-bedroom single-story home invites moments of togetherness. Step inside from the covered front porch and the vast foyer welcomes you to the formal dining room with tray ceilings, a jubilant space to host dinner parties or enjoy everyday family mealtime. If you are needing a space to work from home, the private study with double doors can be the perfect space. Continue down the foyer to the open-concept kitchen, a space designed to be the hub of the home. With ample storage and counter space, stainless steel appliances, a large central island, and a wrap-around breakfast bar, entertaining and keeping guests connected are made easy. The kitchen opens to a breakfast nook with a built-in window seat, a perfect space for enjoying early morning coffee or for additional seating. The breakfast nook also provides direct access to the rear-covered patio to suit your outdoor living needs. Open to the kitchen and breakfast nook is the spacious family room which is filled with natural light, welcoming friends and family to enjoy this space by the cozy corner fireplace. The expansive master suite is set back from the living spaces, providing parents optimal privacy and relaxation at the end of each day. The adjoined master bathroom is complete with dual vanities, a separate walk-in shower with a seat, a large garden tub, and a huge walk-in closet. Two additional bedrooms are located on the opposite side of the home creating an ideal kid's wing. Both bedrooms have easy access to a full bathroom with a dual sink vanity, the powder room, and the full-sized utility room, making it easy to keep your home tidy. For added privacy and convenience, a hallway located toward the front of the home provides direct access to the two-car garage.