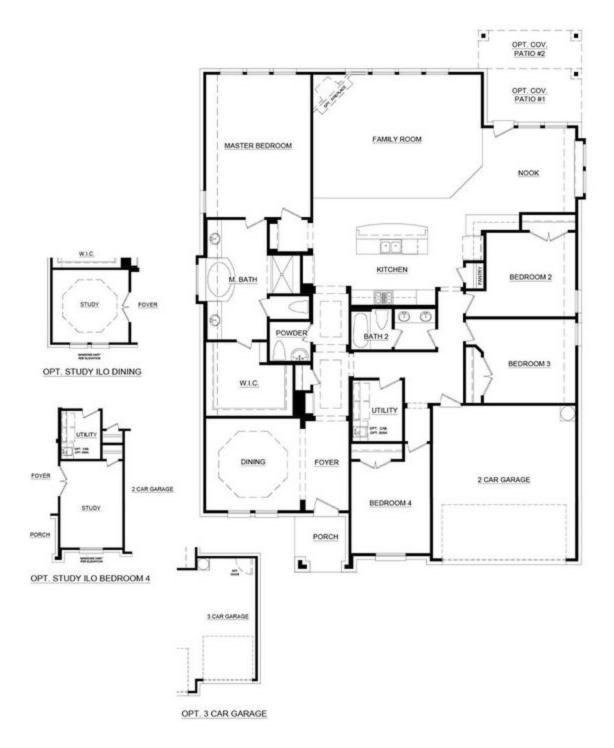

## 1245 Palo Duro Court

Burleson, TX 76028

3 🖭

2.5 🖰

2,622

2 🚓

Presenting the ultimate family set-up, this three-bedroom single-story home invites moments of togetherness. Step inside from the covered front porch and the vast foyer welcomes you to the formal dining room with tray ceilings, a jubilant space to host dinner parties or enjoy everyday family mealtime. If you are needing a space to work from home, the private study with double doors can be the perfect space. Continue down the foyer to the open-concept kitchen, a space designed to be the hub of the home. With ample storage and counter space, stainless steel appliances, a large central island, and a wrap-around breakfast bar, entertaining and keeping guests connected are made easy. The kitchen opens to a breakfast nook with a built-in window seat, a perfect space for enjoying early morning coffee or for additional seating. The breakfast nook also provides direct access to the rear-covered patio to suit your outdoor living needs. Open to the kitchen and breakfast nook is the spacious family room which is filled with natural light, welcoming friends and family to enjoy this space by the cozy corner fireplace. The expansive master suite is set back from the living spaces, providing parents optimal privacy and relaxation at the end of each day. The adjoined master bathroom is complete with dual vanities, a separate walk-in shower with a seat, a large garden tub, and a huge walk-in closet. Two additional bedrooms are located on the opposite side of the home creating an ideal kid's wing. Both bedrooms have easy access to a full bathroom with a dual sink vanity, the powder room, and the full-sized utility room, making it easy to keep your home tidy. For added privacy and convenience, a hallway located toward the front of the home provides direct access to the two-car garage.