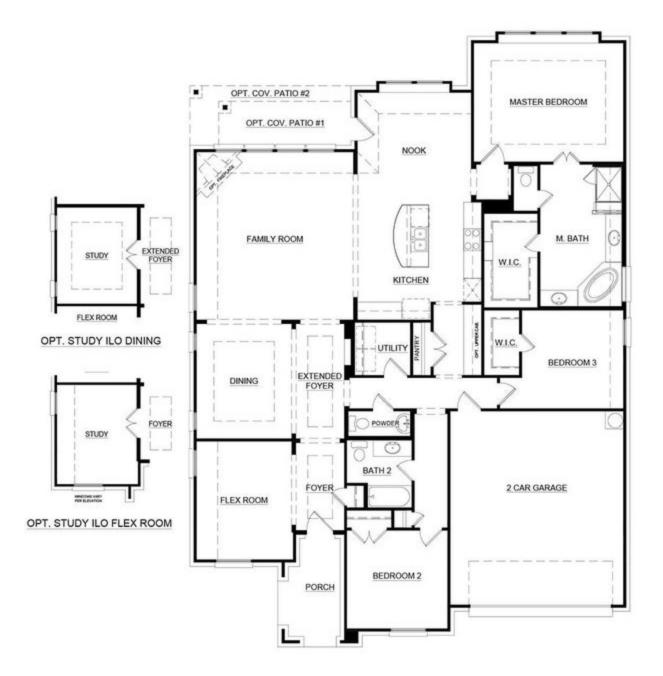

## 1281 Palo Duro Court

Burleson, TX 76028

3 🖭

2.5 🖭

2,434

2 🚓

Sprawling over a single story, this open-concept floor plan offers generous entertaining spaces while providing quiet retreats for ultimate relaxation. Step inside from the covered front porch and the expansive foyer with boxed ceilings welcomes you to the flex room which can be used as an additional living, play or study space. The office with double doors is the next room to greet you as you enter the home and is perfectly situated for quiet efficiency. Set in the heart of the home, the spacious family room is filled with natural light, welcoming friends and family to enjoy this space. The fireplace anchors the room next to a wall of windows. Open to the family room is the open-concept kitchen. With ample storage and counter space, stainless steel appliances, a double door pantry, and a central island preparing meals and keeping guests connected is a breeze. The kitchen opens to a sunny breakfast nook with a built-in window seat for additional seating. The breakfast nook also provides direct access to the rear-covered patio to suit your outdoor living needs. The spacious master suite is set back from the family room, providing parents a private retreat at the end of each day. The adjoined master bathroom is complete with dual vanities, a separate walk-in shower with a seat, a large corner garden tub, and a huge walk-in closet. Two additional bedrooms are located toward the front of the home, making them perfect for kids or guests. Both bedrooms have easy access to a full bathroom and the powder room. A full-sized utility room and direct access to the two-car garage are located toward the front of the home.

## **CONCEPT 2434**

3 Bedrooms Flex Room 2 Full Baths 2 Car Garage

In a continuing effort to improve our products and communities, Antares Homes may (in its sole and exclusive discretion and without creating any obligation or notice) abandon, change, or otherwise modify plans, pricing, included features, home sist availability, terms, etc. All images, renderings, dimensions, depictions or descriptions of home designs and layous being offered and effort or completed improvements. All dimensions and designs are subject to field variations and modifications. © 2020 Antares Homes.