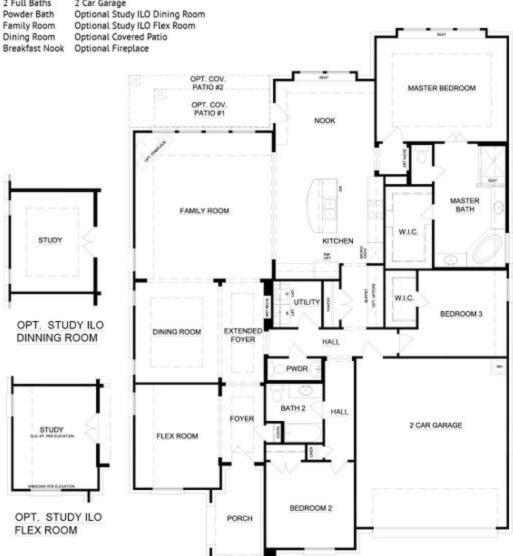

## 1281 Palo Duro Court

Burleson, TX 76028

3 🖭

2.5 🖭

2,434

2 🚓

Sprawling over a single story, this open-concept floor plan offers generous entertaining spaces while providing quiet retreats for ultimate relaxation. Step inside from the covered front porch and the expansive foyer with boxed ceilings welcomes you to the flex room which can be used as an additional living, play or study space. The office with double doors is the next room to greet you as you enter the home and is perfectly situated for quiet efficiency. Set in the heart of the home, the spacious family room is filled with natural light, welcoming friends and family to enjoy this space. The fireplace anchors the room next to a wall of windows. Open to the family room is the open-concept kitchen. With ample storage and counter space, stainless steel appliances, a double door pantry, and a central island preparing meals and keeping guests connected is a breeze. The kitchen opens to a sunny breakfast nook with a built-in window seat for additional seating. The breakfast nook also provides direct access to the rear-covered patio to suit your outdoor living needs. The spacious master suite is set back from the family room, providing parents a private retreat at the end of each day. The adjoined master bathroom is complete with dual vanities, a separate walk-in shower with a seat, a large corner garden tub, and a huge walk-in closet. Two additional bedrooms are located toward the front of the home, making them perfect for kids or guests. Both bedrooms have easy access to a full bathroom and the powder room. A full-sized utility room and direct access to the two-car garage are located toward the front of the home.

## **CONCEPT 2434**

3 Bedrooms Flex Room 2 Full Baths 2 Car Garage

In a continuing effort to improve our products and communities, Antares Homes may (in its sole and exclusive discretion and without creating any obligation or notice) abandon, change, or otherwise modify plans, pricing, included features, home sist availability, terms, etc. All images, renderings, dimensions, depictions or descriptions of home designs and layous being offered and effort or completed improvements. All dimensions and designs are subject to field variations and modifications. © 2020 Antares Homes.