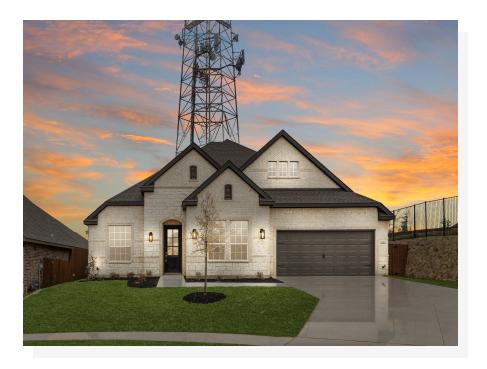

## 1281 Palo Duro Court

Burleson, TX 76028

3 🖭

2.5 🖭

2,434

2 🚓

Sprawling over a single story, this open-concept floor plan offers generous entertaining spaces while providing quiet retreats for ultimate relaxation. Step inside from the covered front porch and the expansive foyer with boxed ceilings welcomes you to the flex room which can be used as an additional living, play or study space. The office with double doors is the next room to greet you as you enter the home and is perfectly situated for quiet efficiency. Set in the heart of the home, the spacious family room is filled with natural light, welcoming friends and family to enjoy this space. The fireplace anchors the room next to a wall of windows. Open to the family room is the open-concept kitchen. With ample storage and counter space, stainless steel appliances, a double door pantry, and a central island preparing meals and keeping guests connected is a breeze. The kitchen opens to a sunny breakfast nook with a built-in window seat for additional seating. The breakfast nook also provides direct access to the rear-covered patio to suit your outdoor living needs. The spacious master suite is set back from the family room, providing parents a private retreat at the end of each day. The adjoined master bathroom is complete with dual vanities, a separate walk-in shower with a seat, a large corner garden tub, and a huge walk-in closet. Two additional bedrooms are located toward the front of the home, making them perfect for kids or guests. Both bedrooms have easy access to a full bathroom and the powder room. A full-sized utility room and direct access to the two-car garage are located toward the front of the home.