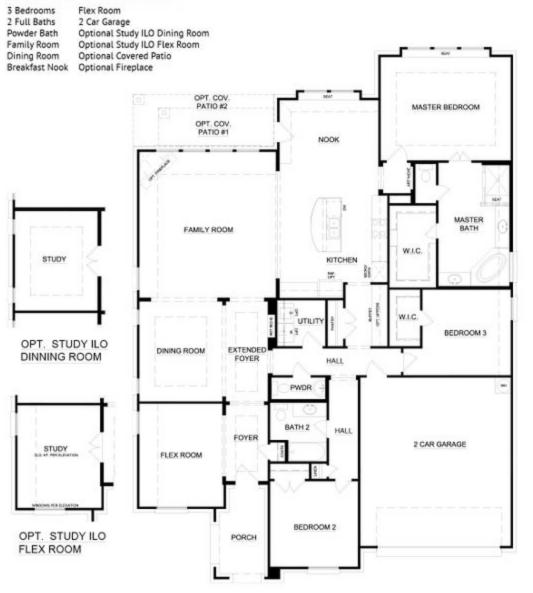

## 1273 Palo Duro Court

Burleson, TX 76028

3 🖳 2.5 📇 2,434 🖫

2 🚓

This well-designed 3-bedroom home offers generous entertaining spaces while providing quiet retreats for ultimate relaxation. Through the foyer, featuring boxed ceilings, enter into the study with French doors, giving you the space to do work or hobbies without interruption. Following the extended foyer is the dining with boxed ceilings welcoming family and friends into the space. Sure to be the hub of the home is the beautiful open concept wood-like tile flooring kitchen, breakfast nook, and family room. In the family room, enjoy a corner gas stone fireplace, and a wall of windows, flooding the room with natural light and showcasing this home's features. Open to the family room is the open-concept kitchen. With ample storage and counter space, stainless steel appliances, white cabinets, a double door pantry, granite countertops, and a central island preparing meals and keeping guests connected is a breeze. The kitchen opens to a sunny breakfast nook that will accommodate a formal dining table seating 8-10 people. Enjoy a morning cup of coffee outside on the large rear-covered patio. Tucked away from the family room for privacy is the master suite. Enjoy a spacious room with vaulted ceilings and an adjoined master bathroom featuring a dual sink vanity, large garden tub, separate walk-in shower with a seat, linen closet, and large walk-in closet. Two additional bedrooms are located toward the front of the home, making them perfect for kids or guests. Both bedrooms have easy access to a full bathroom and the powder room. A full-sized utility room and direct access to the two-car garage are located toward the front of the home.

## **CONCEPT 2434**

In a continuing effort to improve our products and communities, Antares Homes may (in its sole and exclusive discretion and without creating any obligation or notice) abandon, change, or otherwise modify plans, pricing, included features, home site availability, terms, etc. All images, renderings, dimensions, depictions or descriptions of home obligant and layous being offered are for representational and informational guoposis only and may wry from the homes being built or completed improvements. All dimensions and designs are subject to field variations and modifications. © 2020 Antares Homes.