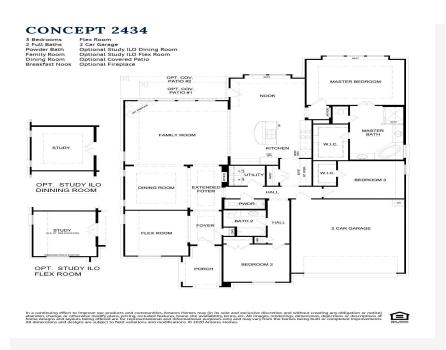

## 1273 Palo Duro Court

Burleson, TX 76028

3 🖳 2.5 📇 2,434 🖫

2 🚓

This well-designed 3-bedroom home offers generous entertaining spaces while providing quiet retreats for ultimate relaxation. Through the foyer, featuring boxed ceilings, enter into the study with French doors, giving you the space to do work or hobbies without interruption. Following the extended foyer is the dining with boxed ceilings welcoming family and friends into the space. Sure to be the hub of the home is the beautiful open concept wood-like tile flooring kitchen, breakfast nook, and family room. In the family room, enjoy a corner gas stone fireplace, and a wall of windows, flooding the room with natural light and showcasing this home's features. Open to the family room is the open-concept kitchen. With ample storage and counter space, stainless steel appliances, white cabinets, a double door pantry, granite countertops, and a central island preparing meals and keeping guests connected is a breeze. The kitchen opens to a sunny breakfast nook that will accommodate a formal dining table seating 8-10 people. Enjoy a morning cup of coffee outside on the large rear-covered patio. Tucked away from the family room for privacy is the master suite. Enjoy a spacious room with vaulted ceilings and an adjoined master bathroom featuring a dual sink vanity, large garden tub, separate walk-in shower with a seat, linen closet, and large walk-in closet. Two additional bedrooms are located toward the front of the home, making them perfect for kids or guests. Both bedrooms have easy access to a full bathroom and the powder room. A full-sized utility room and direct access to the two-car garage are located toward the front of the home.

## **CONCEPT 2434**

In a continuing effort to improve our products and communities, Antares Homes may (in its sole and exclusive discretion and without creating any obligation or notice) abandon, change, or otherwise modify plans, pricing, included features, home site availability, terms, etc. All images, renderings, dimensions, depictions or descriptions of home obligant and layous being offered are for representational and informational guoposis only and may wry from the homes being built or completed improvements. All dimensions and designs are subject to field variations and modifications. © 2020 Antares Homes.