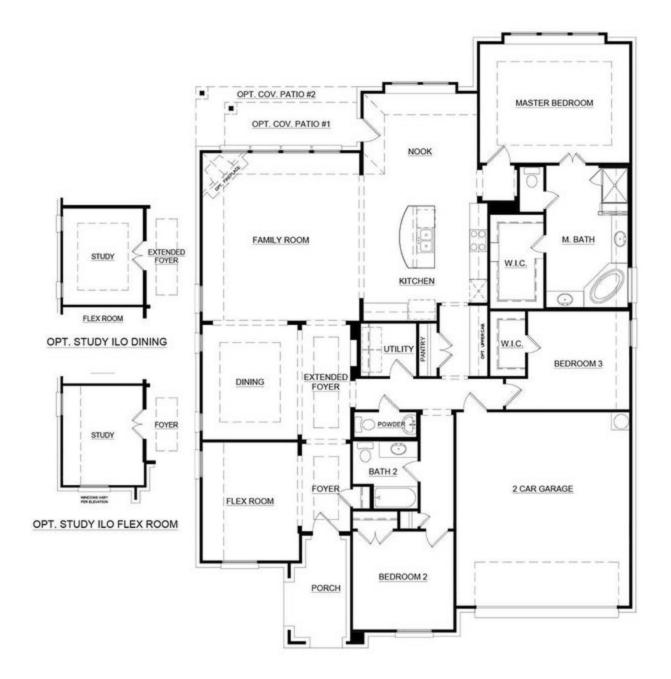

## 1273 Palo Duro Court

Burleson, TX 76028

3 🖳 2.5 📇 2,434 🖫

2 🚓

This well-designed 3-bedroom home offers generous entertaining spaces while providing quiet retreats for ultimate relaxation. Through the foyer, featuring boxed ceilings, enter into the study with French doors, giving you the space to do work or hobbies without interruption. Following the extended foyer is the dining with boxed ceilings welcoming family and friends into the space. Sure to be the hub of the home is the beautiful open concept wood-like tile flooring kitchen, breakfast nook, and family room. In the family room, enjoy a corner gas stone fireplace, and a wall of windows, flooding the room with natural light and showcasing this home's features. Open to the family room is the open-concept kitchen. With ample storage and counter space, stainless steel appliances, white cabinets, a double door pantry, granite countertops, and a central island preparing meals and keeping guests connected is a breeze. The kitchen opens to a sunny breakfast nook that will accommodate a formal dining table seating 8-10 people. Enjoy a morning cup of coffee outside on the large rear-covered patio. Tucked away from the family room for privacy is the master suite. Enjoy a spacious room with vaulted ceilings and an adjoined master bathroom featuring a dual sink vanity, large garden tub, separate walk-in shower with a seat, linen closet, and large walk-in closet. Two additional bedrooms are located toward the front of the home, making them perfect for kids or guests. Both bedrooms have easy access to a full bathroom and the powder room. A full-sized utility room and direct access to the two-car garage are located toward the front of the home.

## **CONCEPT 2434**

In a continuing effort to improve our products and communities, Antares Homes may (in its sole and exclusive discretion and without creating any obligation or notice) abandon, change, or otherwise modify plans, pricing, included features, home site availability, terms, etc. All images, renderings, dimensions, depictions or descriptions of home obligant and layous being offered are for representational and informational guoposis only and may wry from the homes being built or completed improvements. All dimensions and designs are subject to field variations and modifications. © 2020 Antares Homes.