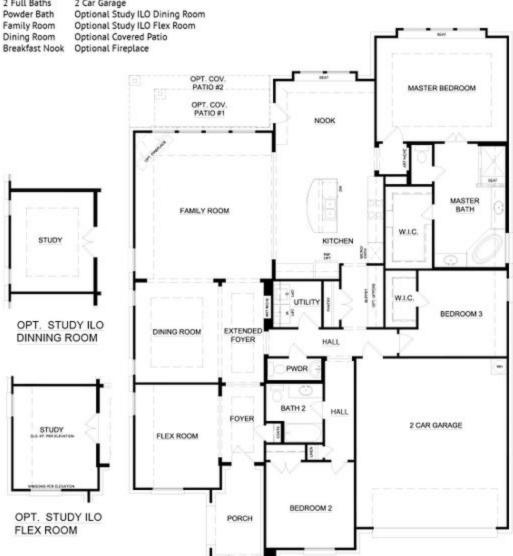

## 1241 Palo Duro Court

Burleson, TX 76028

3 🖭

2.5 🖭

2,434

2 🚓

Sprawling over a single story, this open-concept floor plan offers generous entertaining spaces while providing quiet retreats for ultimate relaxation. If you are needing a space to work from home, a private study with double doors is perfect for a quiet place to retreat. Set in the heart of the home, the spacious family room with fireplace is filled with natural light, welcoming friends and family to enjoy this space. Open to the family room is the open-concept kitchen. With ample storage and counter space, stainless steel appliances, a double-door pantry, and a central island preparing meals and keeping guests connected is a breeze. The kitchen opens to a sunny breakfast nook with a built-in window seat for additional seating. The breakfast nook also provides direct access to the rear-covered patio to suit your outdoor living needs. The spacious master suite is set back from the family room, providing parents a private retreat at the end of each day. The adjoined master bathroom is complete with dual vanities, a separate walk-in shower with a seat, a large corner garden tub, and a huge walk-in closet. Two additional bedrooms are located toward the front of the home, making them perfect for kids or guests. Both bedrooms have easy access to a full bathroom and the powder room. A flex room is located off the foyer. Use your creativity to turn this space into whatever you need, such as an at-home gym or playroom. A full-sized utility room and direct access to the two-car garage are located toward the front of the home.

## **CONCEPT 2434**

3 Bedrooms Flex Room 2 Full Baths 2 Car Garage

In a continuing effort to improve our products and communities, Antares Homes may (in its sole and exclusive discretion and without creating any obligation or notice) abandon, change, or otherwise modify plans, pricing, included features, home sist availability, terms, etc. All images, renderings, dimensions, depictions or descriptions of home designs and layous being offered and effort of representational and informational purposes only and may vary from the homes being built or completed improvements. All dimensions and designs are subject to field variations and modifications. © 2020 Antares Homes.