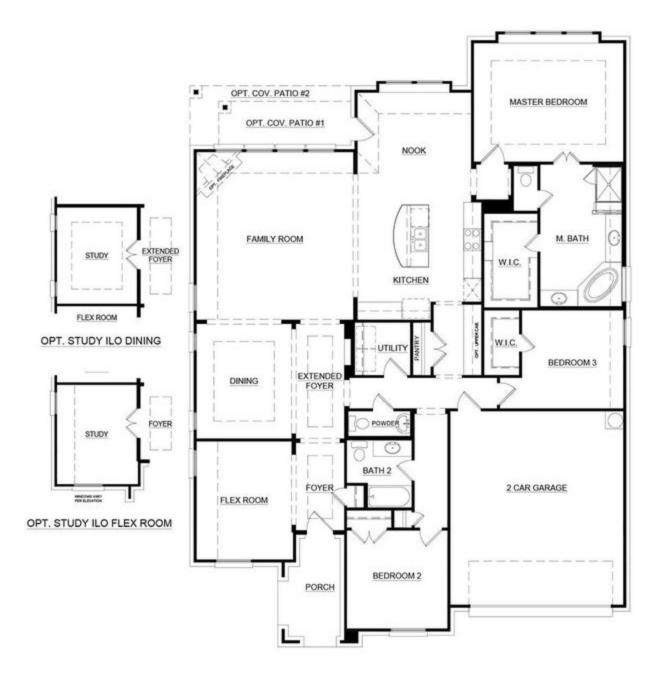

## 1241 Palo Duro Court

Burleson, TX 76028

3 🖭

2.5 🖭

2,434

2 🚓

Sprawling over a single story, this open-concept floor plan offers generous entertaining spaces while providing quiet retreats for ultimate relaxation. If you are needing a space to work from home, a private study with double doors is perfect for a quiet place to retreat. Set in the heart of the home, the spacious family room with fireplace is filled with natural light, welcoming friends and family to enjoy this space. Open to the family room is the open-concept kitchen. With ample storage and counter space, stainless steel appliances, a double-door pantry, and a central island preparing meals and keeping guests connected is a breeze. The kitchen opens to a sunny breakfast nook with a built-in window seat for additional seating. The breakfast nook also provides direct access to the rear-covered patio to suit your outdoor living needs. The spacious master suite is set back from the family room, providing parents a private retreat at the end of each day. The adjoined master bathroom is complete with dual vanities, a separate walk-in shower with a seat, a large corner garden tub, and a huge walk-in closet. Two additional bedrooms are located toward the front of the home, making them perfect for kids or guests. Both bedrooms have easy access to a full bathroom and the powder room. A flex room is located off the foyer. Use your creativity to turn this space into whatever you need, such as an at-home gym or playroom. A full-sized utility room and direct access to the two-car garage are located toward the front of the home.

## **CONCEPT 2434**

3 Bedrooms Flex Room 2 Full Baths 2 Car Garage

In a continuing effort to improve our products and communities, Antares Homes may (in its sole and exclusive discretion and without creating any obligation or notice) abandon, change, or otherwise modify plans, pricing, included features, home sist availability, terms, etc. All images, renderings, dimensions, depictions or descriptions of home designs and layous being offered and effort of representational and informational purposes only and may vary from the homes being built or completed improvements. All dimensions and designs are subject to field variations and modifications. © 2020 Antares Homes.