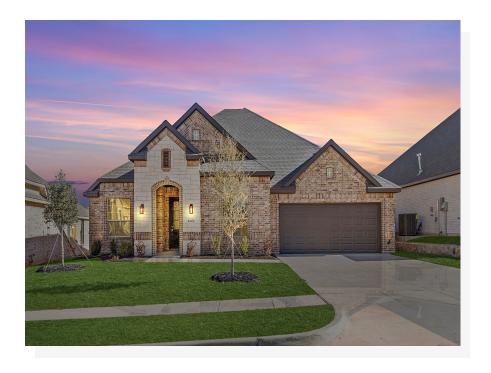

## 1241 Palo Duro Court

Burleson, TX 76028

3 🖭

2.5 🖭

2,434

2 🚓

Sprawling over a single story, this open-concept floor plan offers generous entertaining spaces while providing quiet retreats for ultimate relaxation. If you are needing a space to work from home, a private study with double doors is perfect for a quiet place to retreat. Set in the heart of the home, the spacious family room with fireplace is filled with natural light, welcoming friends and family to enjoy this space. Open to the family room is the open-concept kitchen. With ample storage and counter space, stainless steel appliances, a double-door pantry, and a central island preparing meals and keeping guests connected is a breeze. The kitchen opens to a sunny breakfast nook with a built-in window seat for additional seating. The breakfast nook also provides direct access to the rear-covered patio to suit your outdoor living needs. The spacious master suite is set back from the family room, providing parents a private retreat at the end of each day. The adjoined master bathroom is complete with dual vanities, a separate walk-in shower with a seat, a large corner garden tub, and a huge walk-in closet. Two additional bedrooms are located toward the front of the home, making them perfect for kids or guests. Both bedrooms have easy access to a full bathroom and the powder room. A flex room is located off the foyer. Use your creativity to turn this space into whatever you need, such as an at-home gym or playroom. A full-sized utility room and direct access to the two-car garage are located toward the front of the home.