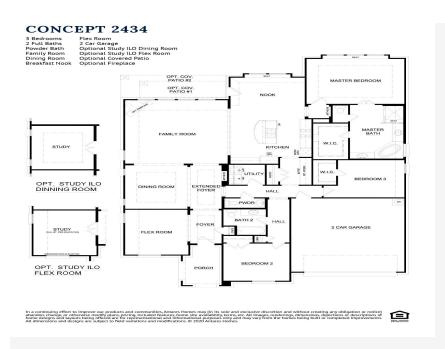

## 1233 Palo Duro Court

Burleson, TX 76028

3 🖳 2.5 🕒

2,434

2 🚓

This well-designed 3-bedroom home offers generous entertaining spaces while providing quiet retreats for ultimate relaxation. Through the foyer, featuring boxed ceilings, enter into the study with French doors, giving you the space to do work or hobbies without interruption. Following the extended foyer is the dining with boxed ceilings welcoming family and friends into the space. Sure to be the hub of the home is the beautiful open concept wood-like tile flooring kitchen, breakfast nook, and family room. In the family room, enjoy a corner gas tile fireplace, and a wall of windows, flooding the room with natural light and showcasing this home's features. Open to the family room is the open-concept kitchen. With ample storage and counter space, stainless steel appliances, white cabinets, a double door pantry, granite countertops, and a central island preparing meals and keeping guests connected is a breeze. The kitchen opens to a sunny breakfast nook that will accommodate a formal dining table seating 8-10 people. Enjoy a morning cup of coffee outside on the large rear-covered patio. Tucked away from the family room for privacy is the master suite. Enjoy a spacious room with vaulted ceilings and an adjoined master bathroom featuring a dual sink vanity, large garden tub, separate walk-in shower with a seat, linen closet, and large walk-in closet. Two additional bedrooms are located toward the front of the home, making them perfect for kids or guests. Both bedrooms have easy access to a full bathroom and the powder room. A full-sized utility room and direct access to the two-car garage are located toward the front of the home.

## **CONCEPT 2434**

In a continuing effort to improve our products and communities, Antares Homes may (in its sole and exclusive discretion and without creating any obligation or notice) abandon, change, or otherwise modify plans, pricing, included features, home site availability, terms, etc. All images, renderings, dimensions, depictions or descriptions of home obligant and layous being offered are for representational and informational guoposis only and may wry from the homes being built or completed improvements. All dimensions and designs are subject to field variations and modifications. © 2020 Antares Homes.