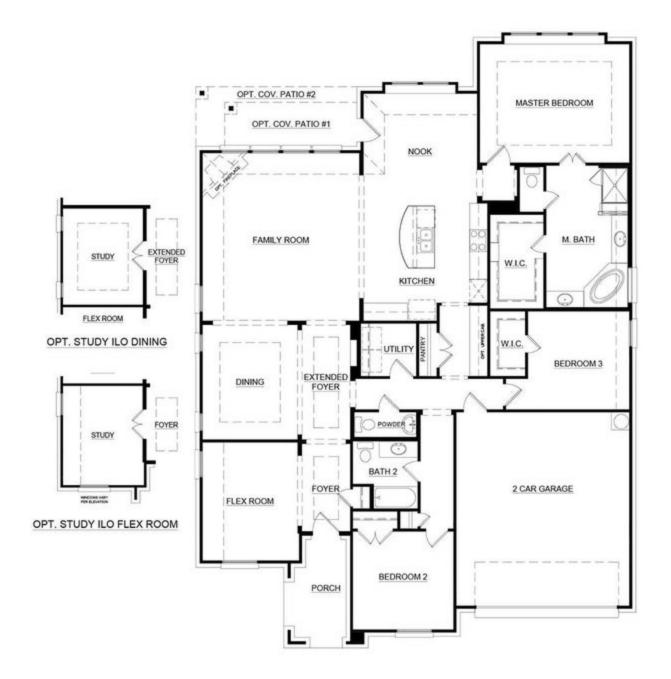

## 1233 Palo Duro Court

Burleson, TX 76028

3 🖳 2.5 🕒

2,434

2 🚓

This well-designed 3-bedroom home offers generous entertaining spaces while providing quiet retreats for ultimate relaxation. Through the foyer, featuring boxed ceilings, enter into the study with French doors, giving you the space to do work or hobbies without interruption. Following the extended foyer is the dining with boxed ceilings welcoming family and friends into the space. Sure to be the hub of the home is the beautiful open concept wood-like tile flooring kitchen, breakfast nook, and family room. In the family room, enjoy a corner gas tile fireplace, and a wall of windows, flooding the room with natural light and showcasing this home's features. Open to the family room is the open-concept kitchen. With ample storage and counter space, stainless steel appliances, white cabinets, a double door pantry, granite countertops, and a central island preparing meals and keeping guests connected is a breeze. The kitchen opens to a sunny breakfast nook that will accommodate a formal dining table seating 8-10 people. Enjoy a morning cup of coffee outside on the large rear-covered patio. Tucked away from the family room for privacy is the master suite. Enjoy a spacious room with vaulted ceilings and an adjoined master bathroom featuring a dual sink vanity, large garden tub, separate walk-in shower with a seat, linen closet, and large walk-in closet. Two additional bedrooms are located toward the front of the home, making them perfect for kids or guests. Both bedrooms have easy access to a full bathroom and the powder room. A full-sized utility room and direct access to the two-car garage are located toward the front of the home.

## **CONCEPT 2434**

In a continuing effort to improve our products and communities, Antares Homes may (in its sole and exclusive discretion and without creating any obligation or notice) abandon, change, or otherwise modify plans, pricing, included features, home site availability, terms, etc. All images, renderings, dimensions, depictions or descriptions of home obligant and layous being offered are for representational and informational guoposis only and may wry from the homes being built or completed improvements. All dimensions and designs are subject to field variations and modifications. © 2020 Antares Homes.