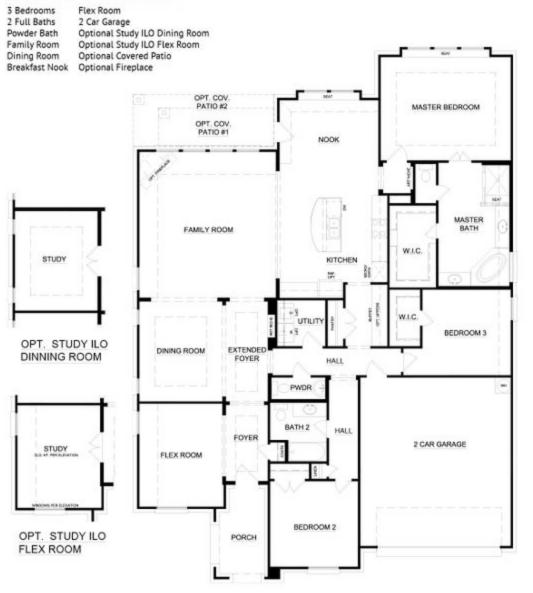

## 1233 Palo Duro Court

Burleson, TX 76028

3 🖳 2.5 🕒

2,434

2 🚓

This well-designed 3-bedroom home offers generous entertaining spaces while providing quiet retreats for ultimate relaxation. Through the foyer, featuring boxed ceilings, enter into the study with French doors, giving you the space to do work or hobbies without interruption. Following the extended foyer is the dining with boxed ceilings welcoming family and friends into the space. Sure to be the hub of the home is the beautiful open concept wood-like tile flooring kitchen, breakfast nook, and family room. In the family room, enjoy a corner gas tile fireplace, and a wall of windows, flooding the room with natural light and showcasing this home's features. Open to the family room is the open-concept kitchen. With ample storage and counter space, stainless steel appliances, white cabinets, a double door pantry, granite countertops, and a central island preparing meals and keeping guests connected is a breeze. The kitchen opens to a sunny breakfast nook that will accommodate a formal dining table seating 8-10 people. Enjoy a morning cup of coffee outside on the large rear-covered patio. Tucked away from the family room for privacy is the master suite. Enjoy a spacious room with vaulted ceilings and an adjoined master bathroom featuring a dual sink vanity, large garden tub, separate walk-in shower with a seat, linen closet, and large walk-in closet. Two additional bedrooms are located toward the front of the home, making them perfect for kids or guests. Both bedrooms have easy access to a full bathroom and the powder room. A full-sized utility room and direct access to the two-car garage are located toward the front of the home.

## **CONCEPT 2434**

In a continuing effort to improve our products and communities, Antares Homes may (in its sole and exclusive discretion and without creating any obligation or notice) abandon, change, or otherwise modify plans, pricing, included features, home site availability, terms, etc. All images, renderings, dimensions, depictions or descriptions of home obligant and layous being offered are for representational and informational guoposis only and may wry from the homes being built or completed improvements. All dimensions and designs are subject to field variations and modifications. © 2020 Antares Homes.