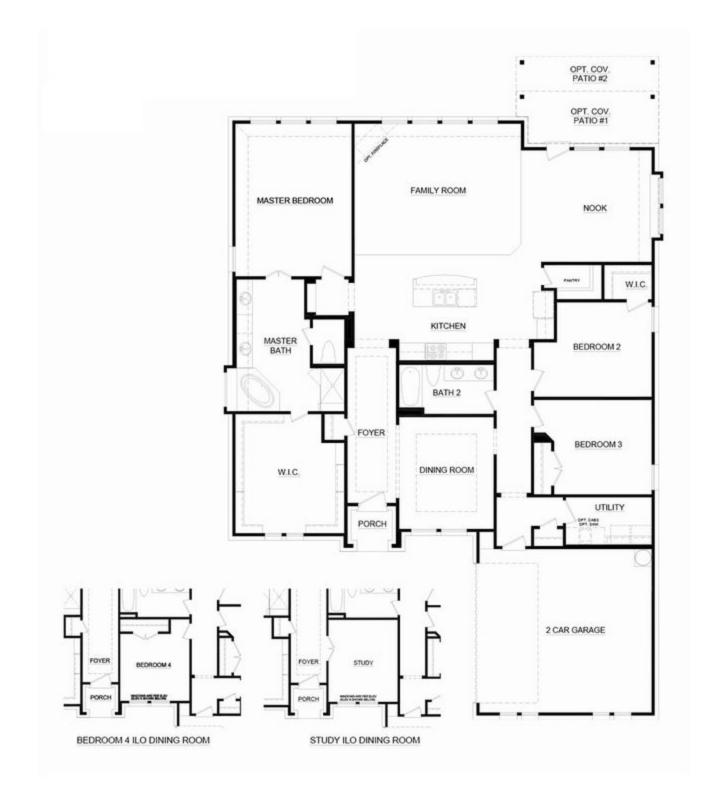

## 205 Wheeler Drive

Burleson, TX 76028

3 🖭

2.0 🖰

2,404

2 🚓

Presenting the ultimate family set-up, this open-concept floor plan invites moments of togetherness and a seamless flow between entertaining and relaxing. Step in from the front porch and into the expansive foyer with boxed ceilings, creating a grand entrance. The foyer leads you to the boxed ceiling study with double doors, a space to work from home. Follow the foyer down to the open-concept kitchen. The kitchen features a central island, stainless steel appliances, quartz countertops, grey cabinets, ample counter and storage space, and a large walk-in pantry. It also opens to a breakfast nook with a built-in window seat, providing a perfect seat for early morning coffee or additional seating for guests. The breakfast nook also provides direct access to the rear-covered patio. Featuring a wall of windows and a corner gas fireplace, the family room creates an inviting space for friends and family to gather. Positioned off the family room is the master retreat, allowing parents a quiet escape at the end of each day. Enjoy a large room with vaulted ceilings and an adjoined master bathroom featuring dual vanities, a large corner garden tub, a separate walk-in shower with a seat, and an enormous walk-in closet. Two additional bedrooms with linen closets are located on the opposite side of the home, both bedrooms have easy access to a full bathroom with dual sink vanity. A full-sized utility room has direct access to the two-car garage.