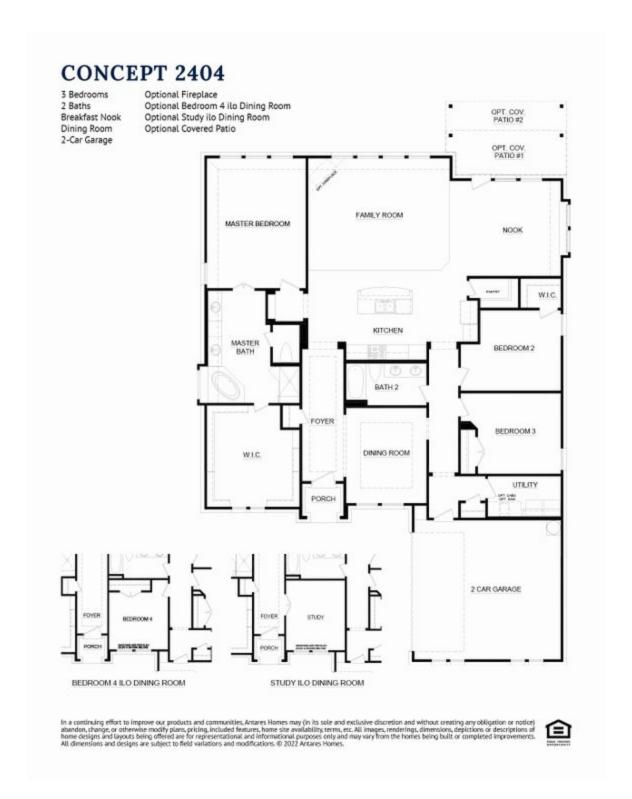

## 205 Wheeler Drive

Burleson, TX 76028

3 🖭

2.0 🖰

2,404

2 🚓

Presenting the ultimate family set-up, this open-concept floor plan invites moments of togetherness and a seamless flow between entertaining and relaxing. Step in from the front porch and into the expansive foyer with boxed ceilings, creating a grand entrance. The foyer leads you to the boxed ceiling study with double doors, a space to work from home. Follow the foyer down to the open-concept kitchen. The kitchen features a central island, stainless steel appliances, quartz countertops, grey cabinets, ample counter and storage space, and a large walk-in pantry. It also opens to a breakfast nook with a built-in window seat, providing a perfect seat for early morning coffee or additional seating for guests. The breakfast nook also provides direct access to the rear-covered patio. Featuring a wall of windows and a corner gas fireplace, the family room creates an inviting space for friends and family to gather. Positioned off the family room is the master retreat, allowing parents a quiet escape at the end of each day. Enjoy a large room with vaulted ceilings and an adjoined master bathroom featuring dual vanities, a large corner garden tub, a separate walk-in shower with a seat, and an enormous walk-in closet. Two additional bedrooms with linen closets are located on the opposite side of the home, both bedrooms have easy access to a full bathroom with dual sink vanity. A full-sized utility room has direct access to the two-car garage.