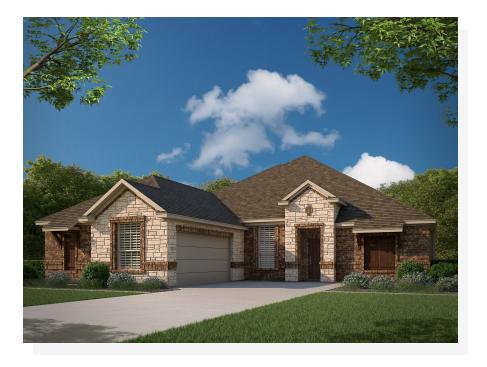

## 205 Wheeler Drive

Burleson, TX 76028

3 🖭

2.0 🖰

2,404

2 🚓

Presenting the ultimate family set-up, this open-concept floor plan invites moments of togetherness and a seamless flow between entertaining and relaxing. Step in from the front porch and into the expansive foyer with boxed ceilings, creating a grand entrance. The foyer leads you to the boxed ceiling study with double doors, a space to work from home. Follow the foyer down to the open-concept kitchen. The kitchen features a central island, stainless steel appliances, quartz countertops, grey cabinets, ample counter and storage space, and a large walk-in pantry. It also opens to a breakfast nook with a built-in window seat, providing a perfect seat for early morning coffee or additional seating for guests. The breakfast nook also provides direct access to the rear-covered patio. Featuring a wall of windows and a corner gas fireplace, the family room creates an inviting space for friends and family to gather. Positioned off the family room is the master retreat, allowing parents a quiet escape at the end of each day. Enjoy a large room with vaulted ceilings and an adjoined master bathroom featuring dual vanities, a large corner garden tub, a separate walk-in shower with a seat, and an enormous walk-in closet. Two additional bedrooms with linen closets are located on the opposite side of the home, both bedrooms have easy access to a full bathroom with dual sink vanity. A full-sized utility room has direct access to the two-car garage.