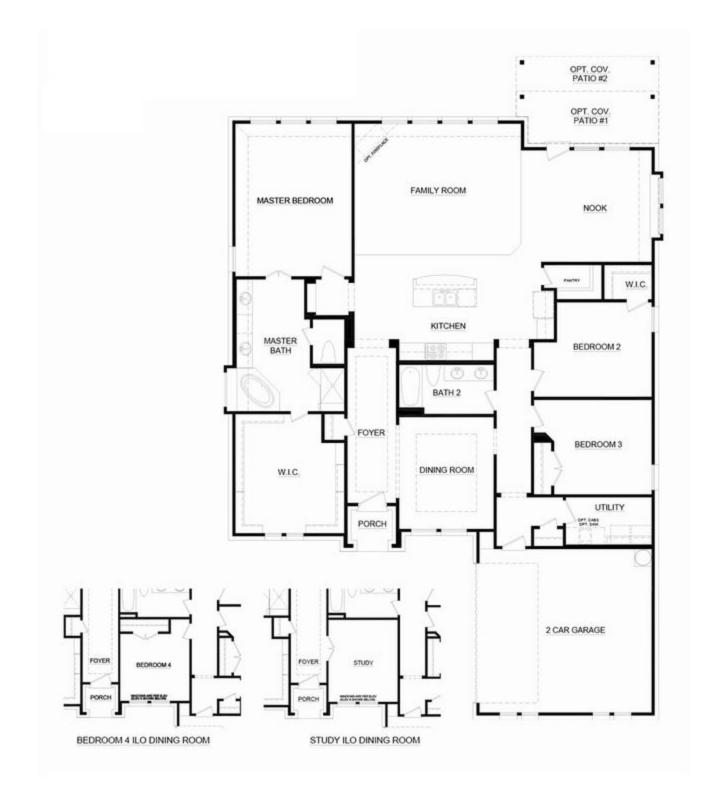

## 1253 Palo Duro Court

Burleson, TX 76028

3 🖭

2.0 🖭

2,404

2 🚓

Presenting the ultimate family set-up, this open-concept floor plan invites moments of togetherness and a seamless flow between entertaining and relaxing. Step in from the front porch and into the expansive foyer with boxed ceilings, creating a grand entrance. The foyer leads you to the private study with boxed ceilings, a perfect space to work from home. Follow the foyer down to the open-concept kitchen. The kitchen features a central island, stainless steel appliances, ample counter and storage space, and a large walk-in pantry. It also opens to a breakfast nook with a built-in window seat, providing a perfect seat for early morning coffee or additional seating for guests. The breakfast nook also provides direct access to the rear covered patio to suit your outdoor living needs. Featuring a wall of windows and a corner tile fireplace, the family room creates an inviting space for friends and family to gather. Positioned off the family room is the master retreat, allowing parents a quiet escape at the end of each day. Enjoy a large room with vaulted ceilings and an adjoined master bathroom featuring dual vanities, a large corner garden tub, a separate walk-in shower with a seat, and an enormous walk-in closet. Two additional bedrooms are located on the opposite side of the home, making them perfect for kids or guests. Both bedrooms have easy access to a full bathroom with dual sink vanity. For added convenience, a full-sized utility room and direct access to the two-car garage are located at the front of the home.