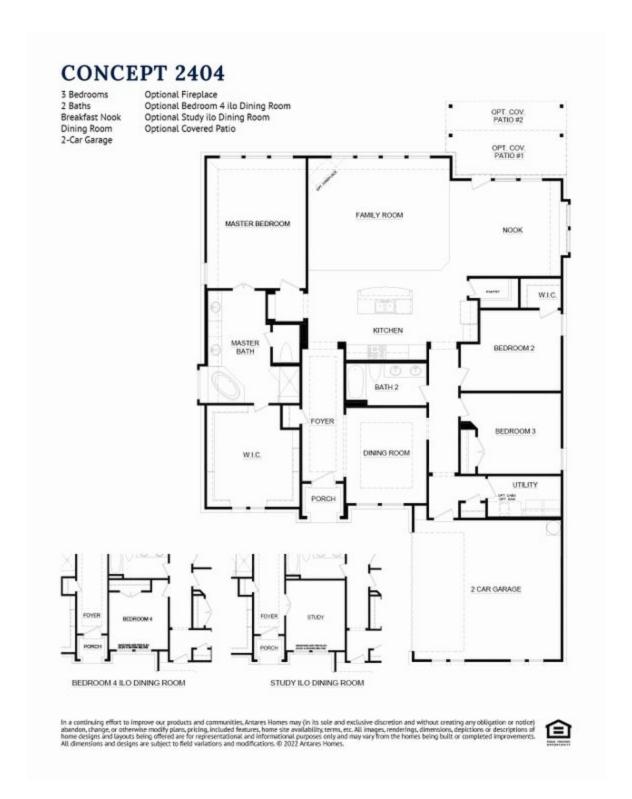

## 1253 Palo Duro Court

Burleson, TX 76028

3 🖭

2.0 🖭

2,404

2 🚓

Presenting the ultimate family set-up, this open-concept floor plan invites moments of togetherness and a seamless flow between entertaining and relaxing. Step in from the front porch and into the expansive foyer with boxed ceilings, creating a grand entrance. The foyer leads you to the private study with boxed ceilings, a perfect space to work from home. Follow the foyer down to the open-concept kitchen. The kitchen features a central island, stainless steel appliances, ample counter and storage space, and a large walk-in pantry. It also opens to a breakfast nook with a built-in window seat, providing a perfect seat for early morning coffee or additional seating for guests. The breakfast nook also provides direct access to the rear covered patio to suit your outdoor living needs. Featuring a wall of windows and a corner tile fireplace, the family room creates an inviting space for friends and family to gather. Positioned off the family room is the master retreat, allowing parents a quiet escape at the end of each day. Enjoy a large room with vaulted ceilings and an adjoined master bathroom featuring dual vanities, a large corner garden tub, a separate walk-in shower with a seat, and an enormous walk-in closet. Two additional bedrooms are located on the opposite side of the home, making them perfect for kids or guests. Both bedrooms have easy access to a full bathroom with dual sink vanity. For added convenience, a full-sized utility room and direct access to the two-car garage are located at the front of the home.