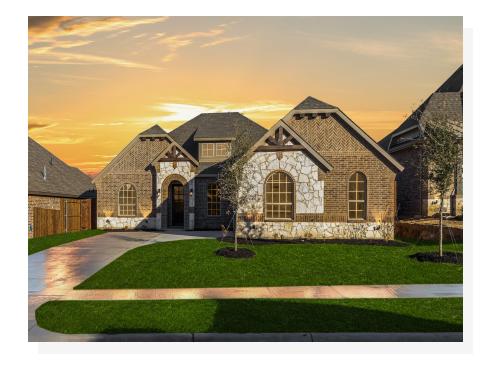

## 1253 Palo Duro Court

Burleson, TX 76028

3 🖭

2.0 🖭

2,404

2 🚓

Presenting the ultimate family set-up, this open-concept floor plan invites moments of togetherness and a seamless flow between entertaining and relaxing. Step in from the front porch and into the expansive foyer with boxed ceilings, creating a grand entrance. The foyer leads you to the private study with boxed ceilings, a perfect space to work from home. Follow the foyer down to the open-concept kitchen. The kitchen features a central island, stainless steel appliances, ample counter and storage space, and a large walk-in pantry. It also opens to a breakfast nook with a built-in window seat, providing a perfect seat for early morning coffee or additional seating for guests. The breakfast nook also provides direct access to the rear covered patio to suit your outdoor living needs. Featuring a wall of windows and a corner tile fireplace, the family room creates an inviting space for friends and family to gather. Positioned off the family room is the master retreat, allowing parents a quiet escape at the end of each day. Enjoy a large room with vaulted ceilings and an adjoined master bathroom featuring dual vanities, a large corner garden tub, a separate walk-in shower with a seat, and an enormous walk-in closet. Two additional bedrooms are located on the opposite side of the home, making them perfect for kids or guests. Both bedrooms have easy access to a full bathroom with dual sink vanity. For added convenience, a full-sized utility room and direct access to the two-car garage are located at the front of the home.