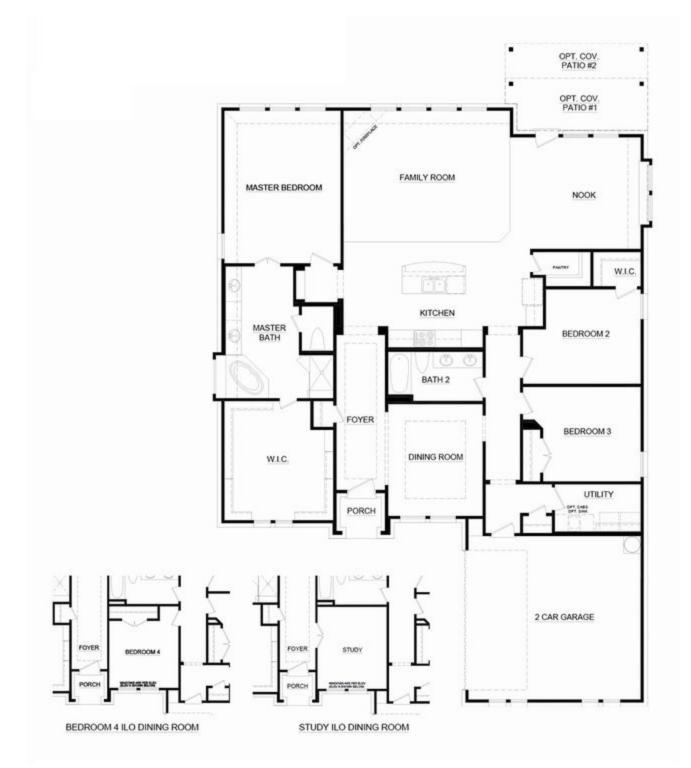

## 1221 Palo Duro Court

Burleson, TX 76028

3 🖳 2.0 🖳 2,404 🖫 2 🚓

Presenting the ultimate family set-up, this open-concept floor plan invites moments of togetherness and a seamless flow between entertaining and relaxing. Step in from the front porch and into the expansive foyer with boxed ceilings, creating a grand entrance. Needing a space to work from home? Not a problem, just off of the foyer you are greeted by the private study with double-doors. Follow the foyer down to the open-concept kitchen. The kitchen features a central island, stainless steel appliances, ample counter and storage space, and a large walk-in pantry. It also opens to a breakfast nook with a built-in window seat, providing a perfect seat for early morning coffee or additional seating for guests. The breakfast nook also provides direct access to the rear-covered patio. Featuring a wall of windows, the family room creates an inviting space for friends and family to gather. Choose to add warmth to this space by adding an optional corner fireplace. Positioned off the family room is the master retreat, allowing parents a quiet escape at the end of each day. Enjoy a large room with vaulted ceilings and an adjoined master bathroom featuring dual vanities, a large corner garden tub, a separate walk-in shower with a seat, and an enormous walk-in closet. Two additional bedrooms are located on the opposite side of the home, making them perfect for kids or guests. Both bedrooms have easy access to a full bathroom with dual sink vanity. For added convenience, a full-sized utility room and direct access to the two-car garage are located at the front of the home.