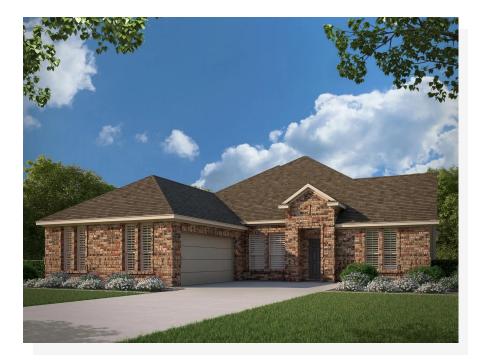

## 1221 Palo Duro Court

Burleson, TX 76028

3 🖳 2.0 🖳 2,404 🖫 2 🚓

Presenting the ultimate family set-up, this open-concept floor plan invites moments of togetherness and a seamless flow between entertaining and relaxing. Step in from the front porch and into the expansive foyer with boxed ceilings, creating a grand entrance. Needing a space to work from home? Not a problem, just off of the foyer you are greeted by the private study with double-doors. Follow the foyer down to the open-concept kitchen. The kitchen features a central island, stainless steel appliances, ample counter and storage space, and a large walk-in pantry. It also opens to a breakfast nook with a built-in window seat, providing a perfect seat for early morning coffee or additional seating for guests. The breakfast nook also provides direct access to the rear-covered patio. Featuring a wall of windows, the family room creates an inviting space for friends and family to gather. Choose to add warmth to this space by adding an optional corner fireplace. Positioned off the family room is the master retreat, allowing parents a quiet escape at the end of each day. Enjoy a large room with vaulted ceilings and an adjoined master bathroom featuring dual vanities, a large corner garden tub, a separate walk-in shower with a seat, and an enormous walk-in closet. Two additional bedrooms are located on the opposite side of the home, making them perfect for kids or guests. Both bedrooms have easy access to a full bathroom with dual sink vanity. For added convenience, a full-sized utility room and direct access to the two-car garage are located at the front of the home.