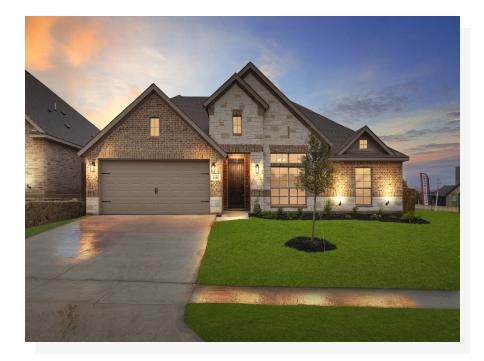

## 1216 Palo Duro Court

Burleson, TX 76028

3 🖳 2.5 📇 2,393 🖫 2 🚓

Starting with the beautiful wood flooring from entry through the family room, kitchen, and nook. For a quiet retreat or a space to get some work done, the foyer provides access to the private study and a coat closet. Just past the study is the spacious family room where natural light floods the room. Giving friends and family a place to gather by gas tile fireplace. The kitchen is located on one side of the family room. Here, a breakfast bar with bookshelves services both the living space and kitchen. With gorgeous white-painted kitchen cabinets, plenty of storage space, granite countertops, and stainless-steel appliances, the chef of the family will certainly enjoy cooking in this space. Just off the kitchen, a light-filled breakfast nook with bay windows overlooks the backyard, just begging you to place a hummingbird feeder right outside it. The nook can accommodate a table seating 10, perfect for holidays and BBQs. The breakfast nook also provides direct access to the covered patio, an ideal space for enjoying your home outdoors. The master suite is set at the rear of the home. Designed with relaxation in mind, the adjoined master bathroom is complete with a dual sink vanity, a large garden tub with a ledge, a separate walk-in shower with a seat, a linen closet, and a spacious walk-in closet. Two additional bedrooms are in their own wing, creating a perfect space for a guest suite or for the kids. Both have easy access to a full bathroom and linen closet. Upstairs is a second-level bonus room with an attached powder room. This flexible floor plan offers the ability to alter this space to suit your everyday needs.