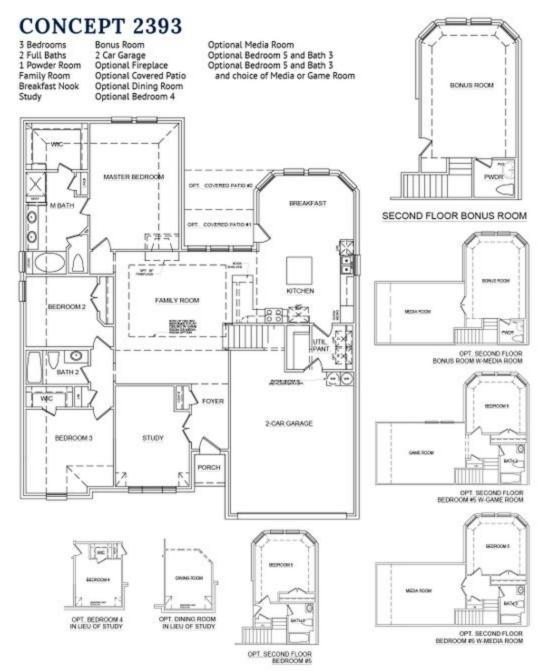

## 1216 Palo Duro Court

Burleson, TX 76028

3 🖳 2.5 📇 2,393 🖫 2 🚓

Starting with the beautiful wood flooring from entry through the family room, kitchen, and nook. For a quiet retreat or a space to get some work done, the foyer provides access to the private study and a coat closet. Just past the study is the spacious family room where natural light floods the room. Giving friends and family a place to gather by gas tile fireplace. The kitchen is located on one side of the family room. Here, a breakfast bar with bookshelves services both the living space and kitchen. With gorgeous white-painted kitchen cabinets, plenty of storage space, granite countertops, and stainless-steel appliances, the chef of the family will certainly enjoy cooking in this space. Just off the kitchen, a light-filled breakfast nook with bay windows overlooks the backyard, just begging you to place a hummingbird feeder right outside it. The nook can accommodate a table seating 10, perfect for holidays and BBQs. The breakfast nook also provides direct access to the covered patio, an ideal space for enjoying your home outdoors. The master suite is set at the rear of the home. Designed with relaxation in mind, the adjoined master bathroom is complete with a dual sink vanity, a large garden tub with a ledge, a separate walk-in shower with a seat, a linen closet, and a spacious walk-in closet. Two additional bedrooms are in their own wing, creating a perfect space for a guest suite or for the kids. Both have easy access to a full bathroom and linen closet. Upstairs is a second-level bonus room with an attached powder room. This flexible floor plan offers the ability to alter this space to suit your everyday needs.