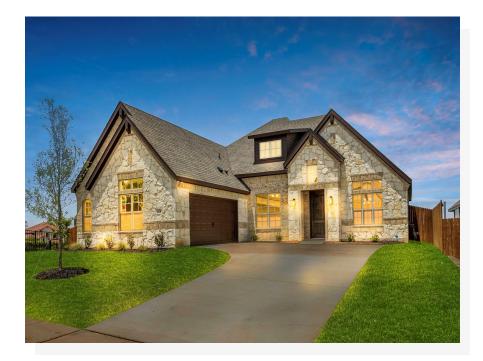

## 208 Wheeler Drive

Burleson, TX 76028

3 🖳 2.0 🖳 2,267 🖫 2 🚓

This beautiful 3-bedroom home is in a highly sought-after community! Featuring a formal dining room which is a perfect space to host dinner parties. For those needing a space to work from home or a quiet space to enjoy hobbies, a large private study with French doors and a storage closet is just across the foyer. The open-concept kitchen features white cabinets, wood-look tile flooring, ample storage, granite countertops, built-in stainless steel appliances, and a large central island. The kitchen opens to a breakfast nook which provides direct access to the rear covered patio. Open to the kitchen and breakfast nook is the spacious family room which is filled with natural light and a gorgeous corner gas tile fireplace, providing friends and family a bright space to gather. The expansive master suite is set back from the living spaces, providing parents optimal privacy and relaxation at the end of each day. The adjoined master bathroom is complete with dual vanities, a separate walk-in shower with a seat, a large garden tub, and a huge walk-in closet. Two additional bedrooms are located toward the front of the home. Both bedrooms have easy access to a full bathroom with a dual sink vanity, making getting ready in the mornings a breeze. For added privacy and convenience, the full-sized utility room provides direct access to the two-car garage.