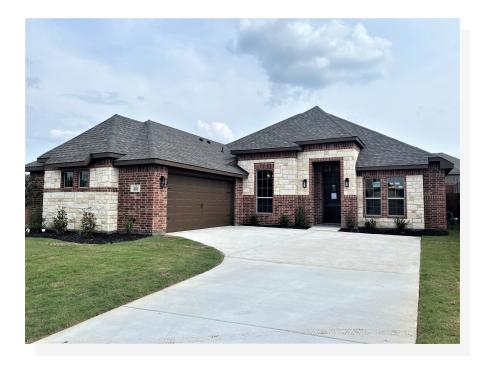

## 201 Wheeler Drive

Burleson, TX 76028

3 🖭

2.0

2,267

2 🚓

This home features a formal dining room which is a perfect space to host dinner parties. For those needing a space to work from home or a quiet space to enjoy hobbies, a large private study with French doors and a storage closet is just across the foyer. The open-concept kitchen features warm wood cabinets, wood-look tile flooring, ample storage, granite countertops, built-in stainless steel appliances, and a large central island. The kitchen opens to a breakfast nook which provides direct access to the rear covered patio. Open to the kitchen and breakfast nook is the spacious family room which is filled with natural light and a gorgeous corner tile gas fireplace, providing friends and family a bright space to gather. The expansive master suite is set back from the living spaces, providing parents optimal privacy, and relaxation at the end of each day. The adjoined master bathroom is complete with dual vanities, a separate walk-in shower with a seat, a large garden tub, and a huge walk-in closet. Two additional bedrooms are located toward the front of the home. Both bedrooms have easy access to a full bathroom with a dual sink vanity, making getting ready in the mornings a breeze. For added privacy and convenience, the full-sized utility room provides direct access to the two-car garage.