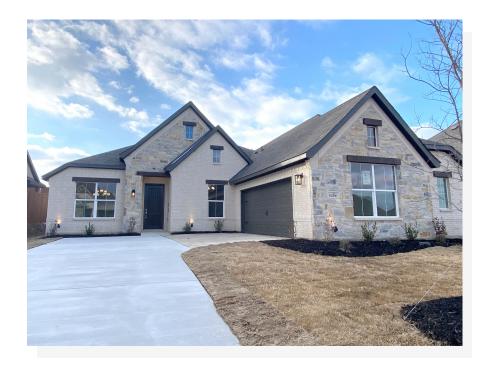

## 1256 Palo Duro Court

Burleson, TX 76028

3 🖳 2.0 🖳 2,267 🖫 2 🚓

This beautiful 3-bedroom home is in a highly sought-after community! Featuring a formal dining room which is a perfect space to host dinner parties. For those needing a space to work from home or a quiet space to enjoy hobbies, a large private study with double doors and a storage closet is just across the foyer. The open-concept kitchen features white cabinets, wood-look tile flooring, ample storage, quartz countertops, built-in stainless steel appliances, and a large central island. The kitchen opens to a breakfast nook which provides direct access to the rear covered patio. Open to the kitchen and breakfast nook is the spacious family room which is filled with natural light and a gorgeous white gas tile to mantel fireplace, providing friends and family a bright space to gather. The expansive master suite is set back from the living spaces, providing parents optimal privacy and relaxation at the end of each day. The adjoined master bathroom is complete with dual vanities, a separate walk-in shower with a seat, a large garden tub, and a huge walk-in closet. Two additional bedrooms are located toward the front of the home. Both bedrooms have easy access to a full bathroom with a dual sink vanity, making getting ready in the mornings a breeze. For added privacy and convenience, the full-sized utility room provides direct access to the two-car garage.