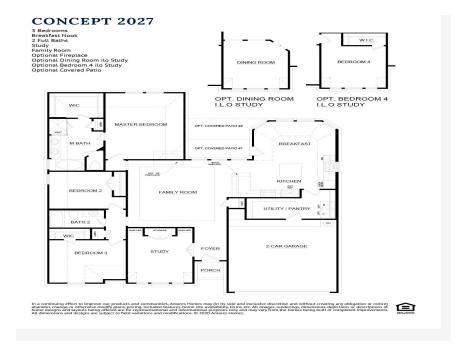

## 1252 Palo Duro Court

Burleson, TX 76028

3 🖭

2.0

2,069

2 🚓

This stunning three-bedroom, two-bathroom is perfect for modern family living! Wood-look tile flooring flows from the entry through the family room, kitchen, and nook. This well-designed home has a large study with built-in shelving, a storage closet, and double glass doors at the entry. The family room is spacious and features a box ceiling and a cozy tile-to-mantle gas fireplace. The kitchen is beautiful with granite countertops, stainless steel appliances, and an oversized pantry with lots of shelving neatly tucked alongside the utility room for efficient task completion. From there, a doorway provides direct access to the two-car garage. The nook area will accommodate a formal dining table seating 8-10. From here, you also have access to the rear-covered patio. Tucked away from the family room for optimal privacy is the master suite, creating a quiet space for parents to retreat at the end of the day. The master bathroom features a dual sink vanity, large garden tub, separate walk-in shower with a seat, linen closet, and large walk-in closet. Two additional bedrooms are located towards the front of the home in their own wing, making them perfect for kids and guests. Both bedrooms have easy access to a full bathroom and a linen closet. This clever concept can be built to suit all your family's needs.

## **CONCEPT 2027**

In a continuing effort to improve our products and communities, Antares Homes may (in its sole and exclusive discretion and without creating any obligation or notice) abandon, thange, or otherwise modify plans, pricing, included features, home sist availability, terms, etc. All images, renderings, dimensions, depictions or descriptions of home designs and layous being offered are for representational and informational gupposes only and may viry from the homes being built or completed improvements. All dimensions and designs are subject to field variations and modifications. © 2020 Antares Homes.