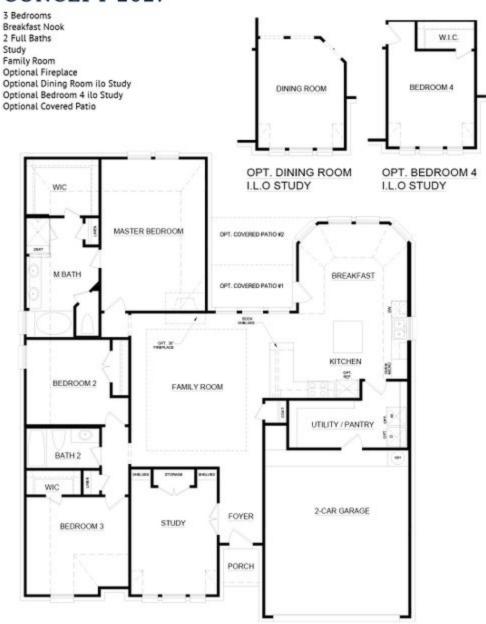

## 1252 Palo Duro Court

Burleson, TX 76028

3 🖭

2.0

2,069

2 🚓

This stunning three-bedroom, two-bathroom is perfect for modern family living! Wood-look tile flooring flows from the entry through the family room, kitchen, and nook. This well-designed home has a large study with built-in shelving, a storage closet, and double glass doors at the entry. The family room is spacious and features a box ceiling and a cozy tile-to-mantle gas fireplace. The kitchen is beautiful with granite countertops, stainless steel appliances, and an oversized pantry with lots of shelving neatly tucked alongside the utility room for efficient task completion. From there, a doorway provides direct access to the two-car garage. The nook area will accommodate a formal dining table seating 8-10. From here, you also have access to the rear-covered patio. Tucked away from the family room for optimal privacy is the master suite, creating a quiet space for parents to retreat at the end of the day. The master bathroom features a dual sink vanity, large garden tub, separate walk-in shower with a seat, linen closet, and large walk-in closet. Two additional bedrooms are located towards the front of the home in their own wing, making them perfect for kids and guests. Both bedrooms have easy access to a full bathroom and a linen closet. This clever concept can be built to suit all your family's needs.

## **CONCEPT 2027**

In a continuing effort to improve our products and communities, Antares Homes may (in its sole and exclusive discretion and without creating any obligation or notice) abandon, thange, or otherwise modify plans, pricing, included features, home sist availability, terms, etc. All images, renderings, dimensions, depictions or descriptions of home designs and layous being offered are for representational and informational gupposes only and may viry from the homes being built or completed improvements. All dimensions and designs are subject to field variations and modifications. © 2020 Antares Homes.