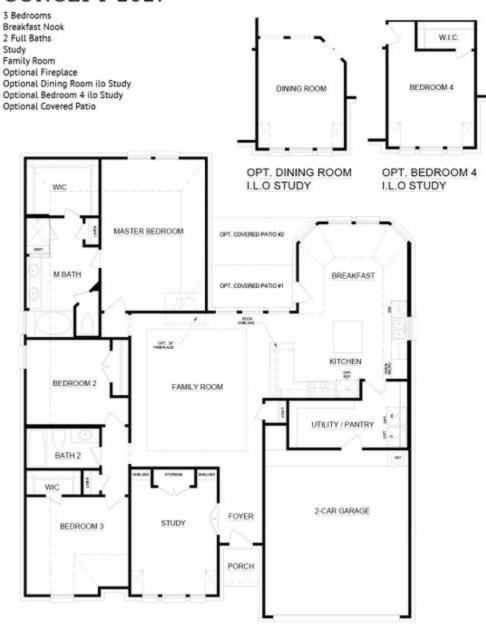

## 1224 Palo Duro Court

Burleson, TX 76028

**3** 🗠

2.0

2,069

2 🚓

This stunning three-bedroom, two-bathroom is perfect for modern family living! Wood-look tile flooring from the entry through the family room, kitchen, and nook. This well-designed home has a large study with built-in shelving, a storage closet, and double glass doors at the entry. The family room is spacious and features a box ceiling and a cozy white tile-to-mantle gas fireplace. The kitchen is beautiful with granite countertops, stainless steel appliances, ample counters, and storage space. A doorway provides access to a large walk-in pantry and full-sized utility room which also provides direct access to the two-car garage. The nook area will accommodate a formal dining table seating 8-10. From here, you also have access to the rear-covered patio. Tucked away from the family room for optimal privacy is the master suite, creating a quiet space for parents to retreat at the end of the day. The master bathroom features a dual sink vanity, a large garden tub, a separate walk-in shower with a seat, a linen closet, and a large walk-in closet. Two additional bedrooms are located towards the front of the home in their own wing, making them perfect for kids and guests. Both bedrooms have easy access to a full bathroom, and linen closet. This clever concept can be built to suit all your family's needs.

## **CONCEPT 2027**

In a continuing effort to improve our products and communities, Antares Homes may (in its sole and exclusive discretion and without creating any obligation or notice) abandon, thange, or otherwise modify plans, pricing, included features, home sist availability, terms, etc. All images, renderings, dimensions, depictions or descriptions of home designs and layous being offered are for representational and informational gupposes only and may viry from the homes being built or completed improvements. All dimensions and designs are subject to field variations and modifications. © 2020 Antares Homes.