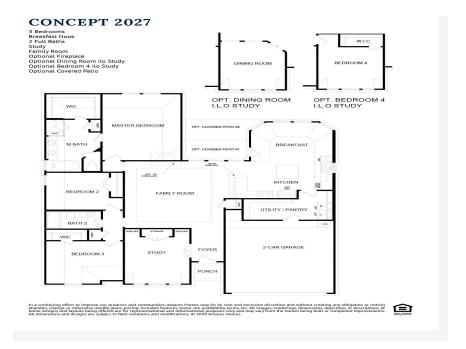

## 1224 Palo Duro Court

Burleson, TX 76028

**3** 🗠

2.0

2,069

2 🚓

This stunning three-bedroom, two-bathroom is perfect for modern family living! Wood-look tile flooring from the entry through the family room, kitchen, and nook. This well-designed home has a large study with built-in shelving, a storage closet, and double glass doors at the entry. The family room is spacious and features a box ceiling and a cozy white tile-to-mantle gas fireplace. The kitchen is beautiful with granite countertops, stainless steel appliances, ample counters, and storage space. A doorway provides access to a large walk-in pantry and full-sized utility room which also provides direct access to the two-car garage. The nook area will accommodate a formal dining table seating 8-10. From here, you also have access to the rear-covered patio. Tucked away from the family room for optimal privacy is the master suite, creating a quiet space for parents to retreat at the end of the day. The master bathroom features a dual sink vanity, a large garden tub, a separate walk-in shower with a seat, a linen closet, and a large walk-in closet. Two additional bedrooms are located towards the front of the home in their own wing, making them perfect for kids and guests. Both bedrooms have easy access to a full bathroom, and linen closet. This clever concept can be built to suit all your family's needs.

## **CONCEPT 2027**

In a continuing effort to improve our products and communities, Antares Homes may (in its sole and exclusive discretion and without creating any obligation or notice) abandon, thange, or otherwise modify plans, pricing, included features, home sist availability, terms, etc. All images, renderings, dimensions, depictions or descriptions of home designs and layous being offered are for representational and informational gupposes only and may viry from the homes being built or completed improvements. All dimensions and designs are subject to field variations and modifications. © 2020 Antares Homes.