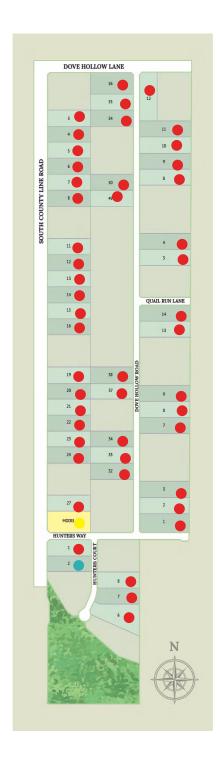

## Paloma Ranch

QUICK MOVE-INSAVAILABLE LOTS

SOLD HOMES

| Lot # | Address                      | Square Feet | Status | Details |
|-------|------------------------------|-------------|--------|---------|
| -     | 14726 South County Line Road | 2,641       | Sold   |         |
| -     | 14804 South County Line Road | 3,165       | Sold   |         |
| -     | 14830 South County Line Road | 2,797       | Sold   |         |
| -     | 14856 South County Line Road | 2,935       | Sold   |         |
| -     | 14934 South County Line Road | 2,801       | Sold   |         |
| -     | 15012 South County Line Road | 2,406       | Sold   |         |
| -     | 15038 South County Line Road | 2,915       | Sold   |         |
| -     | 15064 South County Line Road | 2,797       | Sold   |         |
| -     | 15090 South County Line Road | 2,609       | Sold   |         |
| -     | 15116 South County Line Road | 3,141       | Sold   |         |
| -     | 15142 South County Line Road | 2,935       | Sold   |         |
| -     | 15220 South County Line Road | 2,641       | Sold   |         |
| -     | 15246 South County Line Road | 2,426       | Sold   |         |
| -     | 15272 South County Line Road | 2,586       | Sold   |         |
| -     | 15298 South County Line Road | 3,165       | Sold   |         |
| -     | 15324 South County Line Road | 2,910       | Sold   |         |
| -     | 15350 South County Line Road | 2,798       | Sold   |         |
| 12, 2 | 8808 Dove Hollow Lane        |             | Sold   |         |
| -     | 9005 Dove Hollow Road        | 3,441       | Sold   |         |
| -     | 9009 Dove Hollow Road        | 3,716       | Sold   |         |

| Lot # | Address                      | Square Feet | Status        | Details          |
|-------|------------------------------|-------------|---------------|------------------|
| -     | 9028 Dove Hollow Road        | 2,406       | Sold          |                  |
| 3, 2  | 9037 Dove Hollow Road        |             | Sold          |                  |
| -     | 9205 Dove Hollow Road        | 3,155       | Sold          |                  |
| -     | 9216 Dove Hollow Road        | 2,797       | Sold          |                  |
| -     | 9249 Dove Hollow Road        | 2,798       | Sold          |                  |
| 2, 4  | 9304 Hunters Court           |             | Spec For Sale | View this home » |
| -     | 9309 Hunters Court           | 3,165       | Sold          |                  |
| 8, 2  | 9017 Dove Hollow Road        |             | Sold          |                  |
| 7, 3  | 9229 Dove Hollow Road        |             | Sold          |                  |
| 50, 1 | 9024 Dove Hollow Road        |             | Sold          |                  |
| 37, 1 | 9220 Dove Hollow Road        |             | Sold          |                  |
| 28, 1 | 14700 South County Line Road |             | Lot Available |                  |
| 1, 4  | 9300 Hunters Court           |             | Sold          |                  |