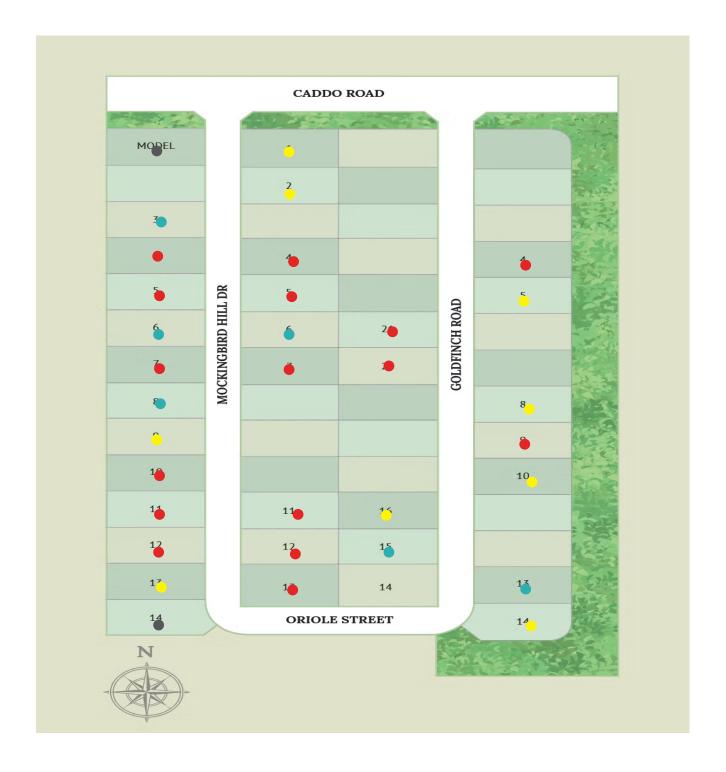

## **Mockingbird Hills**

- QUICK MOVE-INS
  AVAILABLE LOTS
  SOLD HOMES
  UNAVAILABLE LOTS

| Lot # | Address                    | Square Feet | Status        | Details          |
|-------|----------------------------|-------------|---------------|------------------|
| 13, 3 | 104 Goldfinch Road         |             | Spec For Sale | View this home » |
| -     | 104 Mockingbird Hill Drive | 2,622       | Sold          |                  |
| -     | 108 Mockingbird Hill Drive | 2,434       | Sold          |                  |
| 15, 2 | 109 Goldfinch Road         |             | Spec For Sale | View this home » |
| -     | 109 Mockingbird Hill Drive | 3,135       | Sold          |                  |
| -     | 112 Mockingbird Hill Drive | 2,267       | Sold          |                  |
| -     | 113 Mockingbird Hill Drive | 2,393       | Sold          |                  |
| -     | 117 Mockingbird Hill Drive | 3,135       | Sold          |                  |
| -     | 120 Goldfinch Road         | 3,135       | Sold          |                  |
| 8, 1  | 125 Mockingbird HIll Drive |             | Spec For Sale | View this home » |
| -     | 128 Mockingbird Hill Drive | 2,642       | Sold          |                  |
| -     | 129 Goldfinch Road         | 2,370       | Sold          |                  |
| -     | 132 Mockingbird Hill Drive | 2,267       | Spec For Sale | View this home » |
| -     | 133 Goldfinch Road         | 2,434       | Sold          |                  |
| 6, 1  | 133 Mockingbird Hill Drive |             | Spec For Sale | View this home » |
| -     | 136 Mockingbird Hill Drive | 2,622       | Sold          |                  |
| -     | 137 Mockingbird Hill       | 2,464       | Sold          |                  |
| 4, 3  | 140 Goldfinch Road         |             | Sold          |                  |
| -     | 140 Mockingbird Hill Drive | 2,434       | Sold          |                  |
| -     | 141 Mockingbird Hill Drive | 2,267       | Sold          |                  |

| Lot # | Address                    | Square Feet | Status        | Details          |
|-------|----------------------------|-------------|---------------|------------------|
| -     | 145 Mockingbird Hill Drive | 2,393       | Spec For Sale | View this home » |
| 14, 3 | 100 Goldfinch Road         |             | Lot Available |                  |
| 10, 3 | 116 Goldfinch Road         |             | Lot Available |                  |
| 8, 3  | 124 Goldfinch Road         |             | Lot Available |                  |
| 5, 3  | 136 Goldfinch Road         |             | Lot Available |                  |
| 16, 2 | 113 Goldfinch Road         |             | Lot Available |                  |
| 2, 2  | 148 Mockingbird Hill Drive |             | Lot Available |                  |
| 1, 2  | 152 Mockingbird Hill Drive |             | Lot Available |                  |
| 13, 1 | 105 Mockingbird Hill Drive |             | Lot Available |                  |
| 9, 1  | 121 Mockingbird Hill Drive |             | Lot Available |                  |