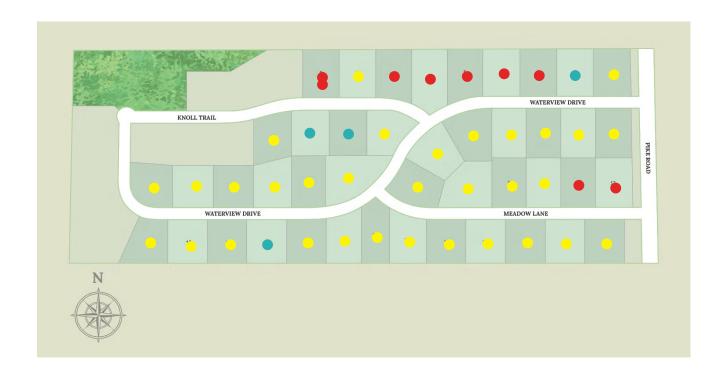

## The Meadows

QUICK MOVE-INS
AVAILABLE LOTS
SOLD HOMES

| Lot # | Address             | Square Feet | Status        | Details          |
|-------|---------------------|-------------|---------------|------------------|
| 3, C  | 145 Knoll Trail     |             | Spec For Sale | View this home » |
| 2, C  | 155 Knoll Trail     |             | Spec For Sale | View this home » |
| 7, A  | 170 Knoll Trail     |             | Sold          |                  |
| 20, A | 175 Waterview Drive |             | Spec For Sale | View this home » |
| 6, A  | 180 Knoll Trail     |             | Sold          |                  |
| 5, A  | 300 Waterview Drive |             | Sold          |                  |
| 4, A  | 310 Waterview Drive |             | Sold          |                  |
| 3, A  | 320 Waterview Drive |             | Sold          |                  |
| 2, A  | 330 Waterview Drive |             | Spec For Sale | View this home » |
| 13, C | 200 Waterview Drive |             | Lot Available |                  |
| 12, C | 190 Waterview Drive |             | Lot Available |                  |
| 11, C | 180 Waterview Drive |             | Lot Available |                  |
| 10, C | 170 Waterview Drive |             | Lot Available |                  |
| 9, C  | 160 Waterview Drive |             | Lot Available |                  |
| 8, C  | 150 Waterview Drive |             | Lot Available |                  |
| 4, C  | 135 Knoll Trail     |             | Lot Available |                  |
| 1, C  | 210 Waterview Drive |             | Lot Available |                  |
| 12, B | 170 Meadow Lane     |             | Sold          |                  |
| 11, B | 160 Meadow Lane     |             | Sold          |                  |
| 10, B | 150 Meadow Lane     |             | Lot Available |                  |

| Lot # | Address             | Square Feet | Status        | Details |
|-------|---------------------|-------------|---------------|---------|
| 9, B  | 140 Meadow Lane     |             | Lot Available |         |
| 8, B  | 130 Meadow Lane     |             | Lot Available |         |
| 7, B  | 205 Waterview Drive |             | Lot Available |         |
| 6, B  | 215 Waterview Drive |             | Lot Available |         |
| 5, B  | 305 Waterview Drive |             | Lot Available |         |
| 4, B  | 315 Waterview Drive |             | Lot Available |         |
| 3, B  | 325 Waterview Drive |             | Lot Available |         |
| 2, B  | 335 Waterview Drive |             | Lot Available |         |
| 1, B  | 345 Waterview Drive |             | Lot Available |         |
| 29, A | 165 Meadow Lane     |             | Lot Available |         |
| 28, A | 155 Meadow Lane     |             | Lot Available |         |
| 27, A | 145 Meadow Lane     |             | Lot Available |         |
| 26, A | 135 Meadow Lane     |             | Lot Available |         |
| 25, A | 125 Meadow Lane     |             | Lot Available |         |
| 24, A | 115 Meadow Lane     |             | Lot Available |         |
| 23, A | 105 Meadow Lane     |             | Lot Available |         |
| 22, A | 195 Waterview Drive |             | Lot Available |         |
| 21, A | 185 Waterview Drive |             | Lot Available |         |
| 19, A | 165 Waterview Drive |             | Lot Available |         |
| 18, A | 155 Waterview Drive |             | Lot Available |         |

| Lot # | Address             | Square Feet | Status        | Details |
|-------|---------------------|-------------|---------------|---------|
| 17, A | 145 Waterview Drive |             | Lot Available |         |
| 9, A  | 150 Knoll Trail     |             | Sold          |         |
| 8, A  | 160 Knoll Trail     |             | Lot Available |         |
| 1, A  | 340 Waterview Drive |             | Lot Available |         |