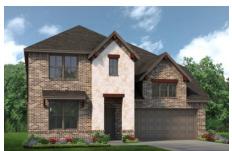

## CONCEPT 2870

## **Woodland Springs**

4 🖳

2.5

2,870 Sq Ft 🖺

2 🚓

Stretching over two levels, this is a home for anyone craving room to move, play and entertain in absolute comfort. There are four bedrooms and two full baths spread throughout the spacious floorplan, including a main-floor powder room for added convenience.

## **6 Elevations Available**

2870 A

2870 B with Stone

2870 C

2870 C with Stone

2870 B