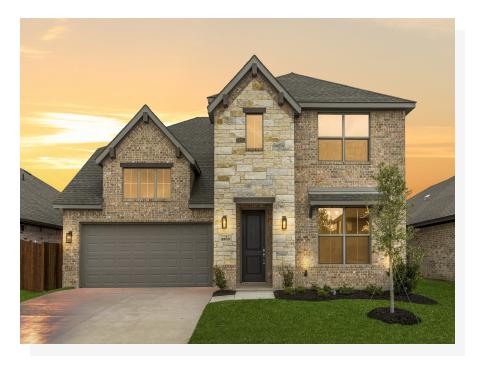

## CONCEPT 2870

## **Woodland Springs**

4 🖳

2.5

2,870 Sq Ft 🖺

2 🚓

Stretching over two levels, this is a home for anyone craving room to move, play and entertain in absolute comfort. There are four bedrooms and two full baths spread throughout the spacious floorplan, including a main-floor powder room for added convenience.

## **6 Elevations Available**

2870 A

2870 B with Stone

2870 C

2870 C with Stone

2870 B