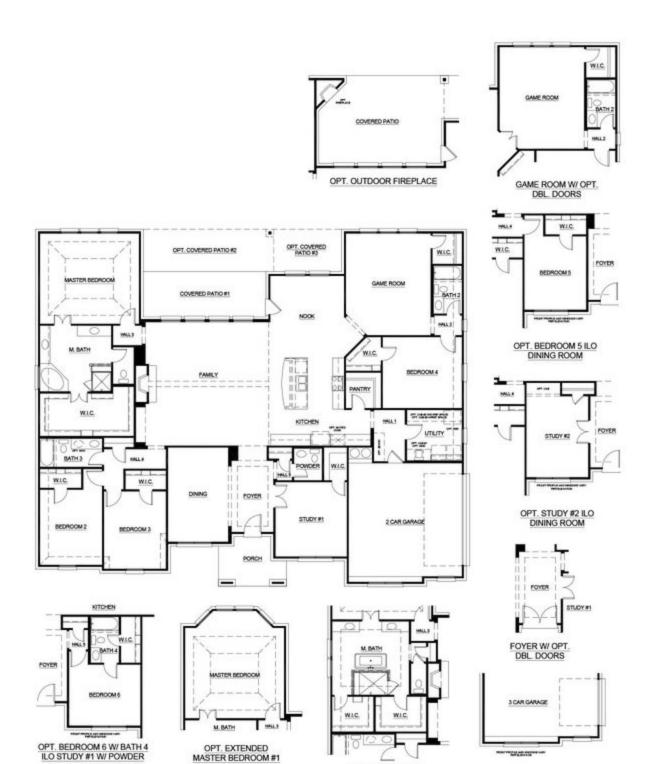

The gourmet kitchen will have all you need to prepare delicious meals including sweeping countertops, ample stylish cabinetry, quality appliances and a walk-in pantry. This kitchen area opens to the grand family room with a fireplace that has plenty of space to entertain guests, or you can step outside to dine alfresco on the expansive covered patio.

Expanding the impressive layout of the plan further is the separate dining room, the large games room with a walk-in closet and ensuite, and the study with a walk-in closet.

There is a luxurious master suite with a master bath, a water closet and a walk-through closet also on offer, as well as three more bedrooms with walk-in closets, a full bath and a utility room.

The new owners will have the choice of optional extras which include an outdoor fireplace on the patio, as well as the option of converting the dining room into either a fifth bedroom, ideal for larger families, or an additional study that could be ideal for couples who both work from home.