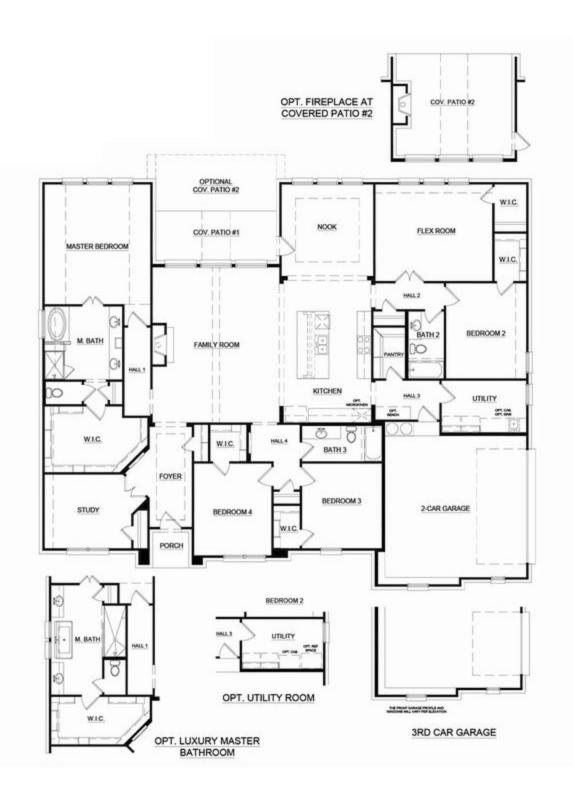

Walk through the foyer to the study, separated by French doors, or continue to the open-concept common areas.

This home is centered around a large family room with a wall of windows that draws in an abundance of natural light. With a fireplace, create a cozy and welcoming atmosphere to welcome friends and family.

Whether you love to cook or simply cook for routine, you will enjoy this designer kitchen. It features gorgeous granite countertops, a sizeable walk-in pantry, ample cabinet space, a large island with room for seating, and stainless-steel appliances. Step out to the optional rear covered patio for the ultimate outdoor living experience.

For more possibilities, the large flex room with a walk-in closet can be transformed into a space that fits your life.

Ensuring privacy, the master bedroom is separated from the secondary bedrooms and boasts a huge walk-in closet. The master bath includes a dual sink vanity, a walk-in shower with a seat, and a garden tub. If you crave an extra touch of elegance, you can select the luxury bath option and enjoy an oversized walk-in shower, dual vanities, and a free-standing tub.

Three additional bedrooms have easy access to two full baths and offer generous walk-in closets.

The large utility room can include a cabinet and sink, if you choose and the two-car garage can be upgraded to a three-car garage, depending on your needs. For convenience, you can convert the hallway from the garage to a mudroom with the addition of an optional bench.