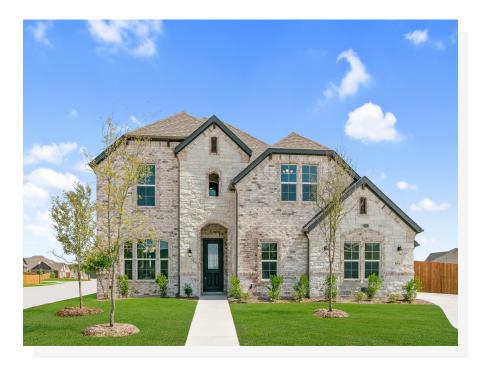

## CONCEPT 3115

This expansive home offers an open-concept floor plan designed for easy daily living while providing quiet spaces to retreat at the end of the day.

Choose from six different front elevations, three with unique optional stone, and intricate brick details. The staircase greets you as you enter the foyer, which welcomes you into the formal dining room. Host dinner parties or enjoy everyday family mealtime in this open space filled with natural light.

## **6 Elevations Available**

3115 A with Stone

3115 B

3115 B with Stone

3115 A

3115 C

Ē

3115 C with Stone