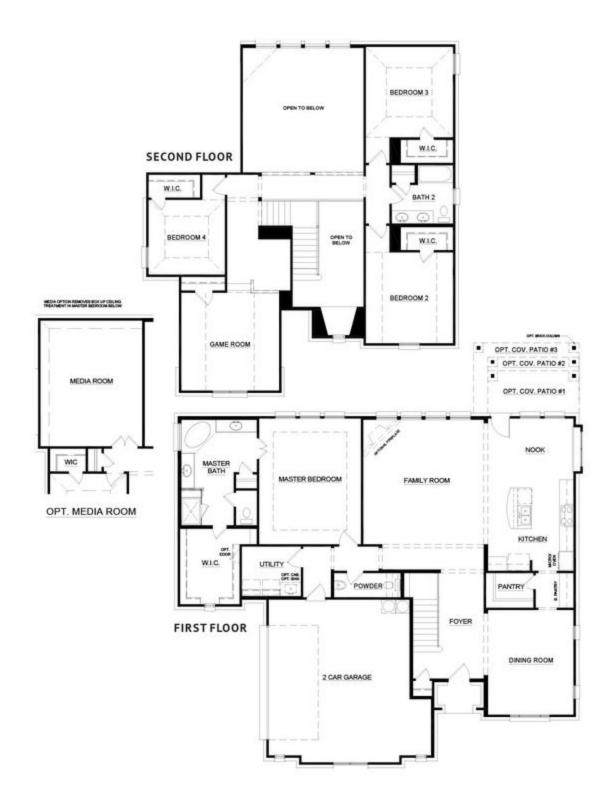

## CONCEPT 3115

This expansive home offers an open-concept floor plan designed for easy daily living while providing quiet spaces to retreat at the end of the day.

Choose from six different front elevations, three with unique optional stone, and intricate brick details. The staircase greets you as you enter the foyer, which welcomes you into the formal dining room. Host dinner parties or enjoy everyday family mealtime in this open space filled with natural light.

Connected by a butler's pantry and large walk-in pantry is the open-concept kitchen. With ample storage space, stainless steel appliances, and large central island preparing meals and entertaining guests is a breeze. The kitchen opens to a breakfast nook featuring a sunny window seat, creating additional space for seating. The breakfast nook also provides direct access to the rear covered patio. Choose from three different sizes to suit your outdoor living needs.

Set in the heart of the home, the spacious family room showcases a wall of windows that flood the room with natural light, welcoming friends and family to gather. For added warmth, choose to add in an optional corner fireplace.

The large master suite is tucked away off the family room, providing parents with a quiet retreat. The adjoined master bathroom is complete with dual vanities, a separate walk-in shower with a seat, large corner garden tub, linen closet, and a huge walk-in closet. A powder room, full-sized utility room, and direct access to the two-car garage complete the lower level.

Upstairs offers the ultimate kids' or guests' retreat with three bedrooms, a full bathroom with a dual sink vanity, and a large game room. If family movie night is a staple in your household, choose to add in a pre-wired media room to complete your home!