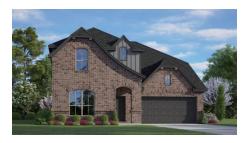

is on the main floor, with a window seat overlooking the backyard. There's an expansive master walk-in closet along with a master bath offering a double vanity, a garden tub, and a shower stall with a seat. Under-stair storage, a two-car garage, and a utility room complete the main level.

Upstairs, you'll discover three more bedrooms, each with a walk-in closet and easy access to a second full bath with double vanity and a tub. Bedroom three has a private sitting room, while this second level also boasts a large game room at the top of the stairs, which would make the ideal teenager's retreat.





## 12 Elevations Available







2870 A with Stone



2870 A with Outswing



2870 A with Stone Outswing



2870 B



2870 B with Stone



2870 B with Outswing



2870 B with Stone Outswing



2870 C



2870 C with Stone



2870 C with Outswing



2870 C with Stone Outswing