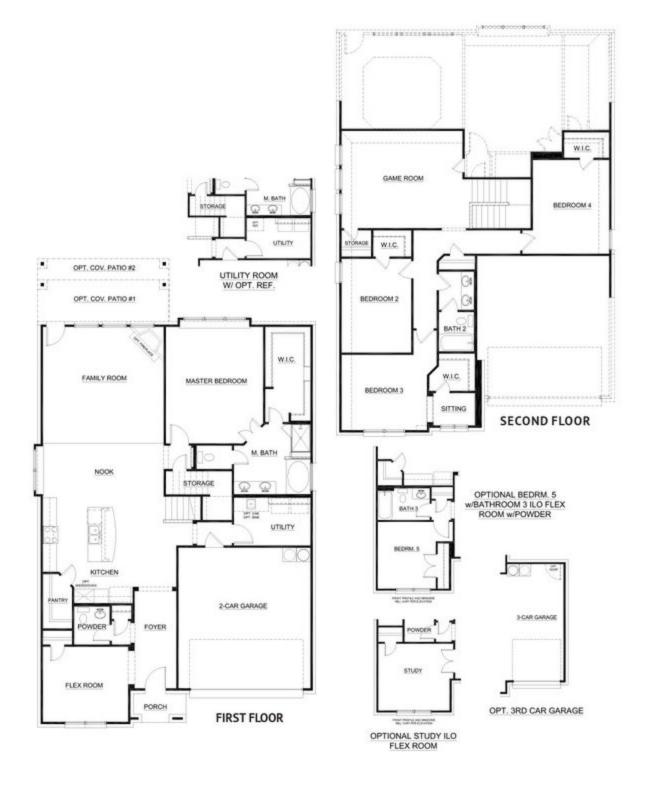

## CONCEPT 2870

<u>₽</u> 4 Bed

<u>ې 2.5 Bath</u>

🖺 2,870 Sq Ft

**⇔** 2

This two level home is for anyone craving room to move, play and entertain in absolute comfort. There are four bedrooms and two full baths spread throughout the spacious floorplan, including a main-floor powder room for added convenience.

The heart of the home is the open-plan kitchen, breakfast nook, and family room with direct access out to the backyard. Here, you can take your pick from two covered patio options providing the perfect place to entertain guests all summer long.

There is a window seat in the breakfast nook, plus you have the option to add a corner fireplace to the family room, creating a cozy centerpiece that will bring a welcoming sense of warmth to the interior.

For the avid chef, the well-equipped kitchen is sure to inspire with the island, dishwasher, and large walk-in pantry.

The master suite is on the main floor, with a window seat overlooking the backyard. There's an expansive master walk-in closet along with a master bath offering a double vanity, a garden tub, and a shower stall with a seat. Under-stair storage, a two-car garage, and a utility room complete the main level.

Upstairs, you'll discover three more bedrooms, each with a walk-in closet and easy access to a second full bath with double vanity and a tub. Bedroom three has a private sitting room, while this second level also boasts a large game room at the top of the stairs, which would make the ideal teenager's retreat.