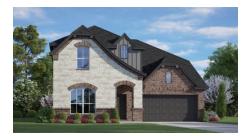

main floor, with a window seat overlooking the backyard. There's an expansive master walk-in closet along with a master bath offering a double vanity, a garden tub, and a shower stall with a seat. Under-stair storage, a two-car garage, and a utility room complete the main level.

Upstairs, you'll discover three more bedrooms, each with a walk-in closet and easy access to a second full bath with double vanity and a tub. Bedroom three has a private sitting room, while this second level also boasts a large game room at the top of the stairs, which would make the ideal teenager's retreat.





## 12 Elevations Available







2870 A with Stone



2870 A with Outswing



2870 A with Stone Outswing



2870 B



2870 B with Stone



2870 B with Outswing



2870 B with Stone Outswing



2870 C



2870 C with Stone



2870 C with Outswing



2870 C with Stone Outswing